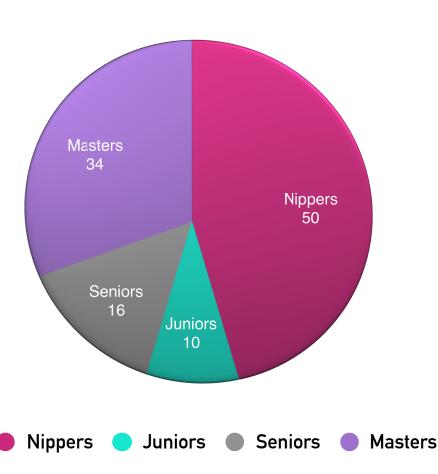

### **MEMBERSHIP**

Membership numbers increased to 110 and the club established a very successful nipper section for 7-13 year olds which now offers surf lifesaving training for 50 children.

The Junior section for 13-16 year olds has 10 members, Seniors (16+) - 16 and Masters (30+) - 34.

**TOTAL MEMBERS - 110** 