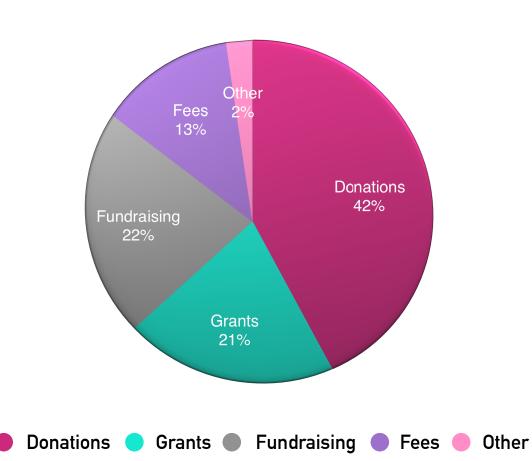

Money Received - £49,161 Money Spent - £44,599

## MONEY RECEIVED

Our main sources of income for the reporting period:

- Membership and sponsorship donations
- Fundraising including bag packing, merchandise sales, tuck shop sales, raffles
- Grants
- Fees for awards and competition entries

# **MONEY RECEIVED &49.161**