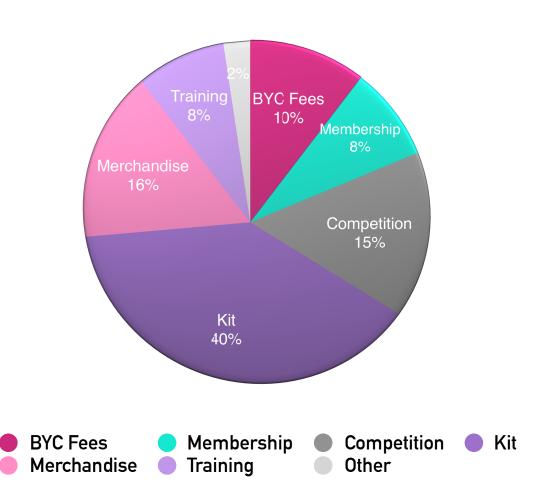

# **MONEY SPENT**

Our main areas of spending for the reporting period:

- Barry Yacht Club membership and equipment storage
- SLSAW/RLSS membership and insurance fees
- Competition fees
- Club clothing and merchandise
- Kit and equipment including repairs

- Training Fees pool and hall hire
- Other items petrol, fundraising items and building materials