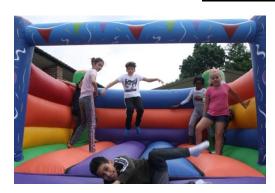

We quite often ask parents to evaluate our work and this October one parent made it very clear her son did not mind but she was beginning to notice how muddy he was every day.

This picture shows how constant games of football had destroyed any grass and the children were playing on mud!

We now have an eco friendly mulch surface for football, hockey and whatever else we want it for and also a similar surface under the zip wire.

We are so grateful to the Tambour Trust and Blackbird Leys Parish Council for funding this and for The City Parks Department for laying the surface in difficult circumstances.