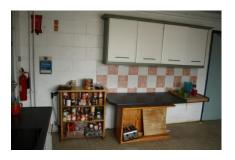

Thanks also to Peter Stevenson our Financial Examiner for his patience.

Last summer, after the playscheme, Ricardo, a local friendly builder .gutted our old kitchen and replaced old with shiny white shiny white new cupboards, sink and cookers.

The money (reported in last year's report) came from the Oxford Funding Network. Cllr Linda Smith added some money from her fund and enabled us open a wonderful new kitchen in October 2019

The new kitchen was used every day and on Fridays two children invited their families in to enjoy a meal they have cooked for them. Our Young Leaders have helped with this. We are grateful to the local food bank for providing some good fresh food and also the Big Lottery for helping provide further funding to make this happen and enable Sarah to be free to chat with the parents.