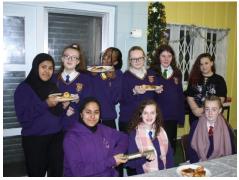

Sarah and her mum and sister also cooked the whole of BLAP an amazing Christmas dinner

The Dragon School PTA also wanted to help renovate the building and decided the Quiet room needed a make-over.

Two of our top juniors helped design the changes in the room and have continued to be involved in the way the room is used