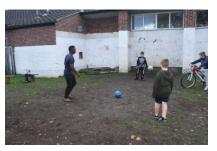

We quite often ask parents to evaluate our work and this October one parent made it very clear her son did not mind but she was beginning to notice how muddy he was every day.

This picture shows how constant games of football had destroyed any grass and the children were playing on mud!