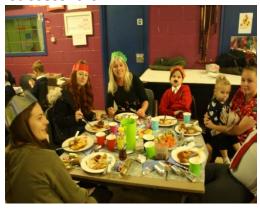

The money (reported in last year's report) came from the Oxford Funding Network. Cllr Linda Smith added some money from her fund and enabled us open a wonderful new kitchen in October 2019

The new kitchen was used every day and on Fridays two children invited their families in to enjoy a meal they have cooked for them. Our Young Leaders have helped with this. We are grateful to the local food bank for providing some good fresh food and also the Big Lottery for helping provide further funding to make this happen and enable Sarah to be free to chat with the parents.

Sarah and her mum and sister also cooked the whole of BLAP an amazing Christmas dinner

The Dragon School PTA also wanted to help renovate the building and decided the Quiet room needed a make-over.

Two of our top juniors helped design the changes in the room and have continued to be involved in the way the room is used