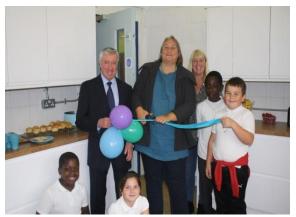

The money (reported in last year's report) came from the Oxford Funding Network. Cllr Linda Smith added some money from her fund and enabled us open a wonderful new kitchen in October 2019

The new kitchen was used every day and on Fridays two children invited their families in to enjoy a meal they have cooked for them. Our Young Leaders have helped with this. We are grateful to the local food bank for providing some good fresh food and also the Big Lottery for helping provide further funding to make this happen and enable Sarah to be free to chat with the parents.