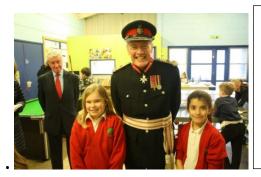

Covid-19 has cast a shadow over all our lives and has led BLAP to initiate innovative ways to deliver our services to the young people in our community.

Earlier this year (albeit pre-Covid-19) BLAP welcomed a visit from The Lord Lieutenant of Oxfordshire, Tim Stevenson OBE. Tim expressed to me how much he enjoyed his visit to BLAP.

Tim wore his full uniform, minus his spurs and three feet long sword. The spurs were ditched, as in Tim's own words,

"They keep falling off"! The sword was omitted in deference to our anti-knife crime initiative on Blackbird Leys.

Watching and listening to Tim explaining to the children his role as the Queens representative in Oxfordshire will remain with me for many a year

So, my friends, that is it for another year. For the AGM I shall be a hundred and fifty miles away in Sheffield. However, I hope to join you via ZOOM! Stay safe. Together we WILL get through this. Best wishes to you all, Rae