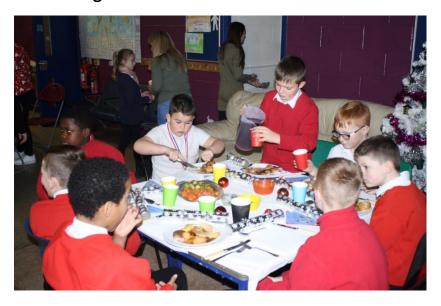

The money (reported in last year's report) came from the Oxford Funding Network. Cllr Linda Smith added some money from her fund and enabled us open a wonderful new kitchen in October 2019

The new kitchen was used every day and on Fridays two children invited their families in to enjoy a meal they have cooked for them. Our Young Leaders have helped with this. We are grateful to the local food bank for providing some good fresh food and also the Big Lottery for helping provide further funding to make this happen and enable Sarah to be free to chat with the parents.

Sarah and her mum and sister also cooked the whole of BLAP an amazing Christmas dinner

The Dragon School PTA also wanted to help renovate the building and decided the Quiet room needed a make-over.

Two of our top juniors helped design the changes in the room and have continued to be involved in the way the room is used