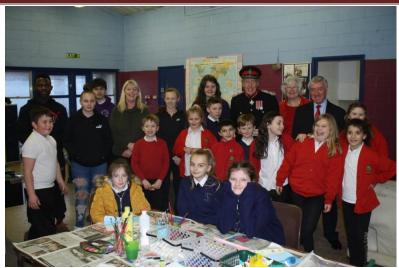

Covid-19 has cast a shadow over all our lives and has led BLAP to initiate innovative ways to deliver our services to the young people in our community.

Earlier this year (albeit pre-Covid-19) BLAP welcomed a visit from The Lord Lieutenant of Oxfordshire, Tim Stevenson OBE. Tim expressed to me how much he enjoyed his visit to BLAP.

Tim wore his full uniform, minus his spurs and three feet long sword. The spurs were ditched, as in Tim's own words,

"They keep falling off"! The sword was omitted in deference to our anti-knife crime initiative on Blackbird Leys.

Watching and listening to Tim explaining to the children his role as the Queens representative in Oxfordshire will remain with me for many a year

So, my friends, that is it for another year. For the AGM I shall be a hundred and fifty miles away in Sheffield. However, I hope to join you via ZOOM! Stay safe. Together we WILL get through this. Best wishes to you all, Rae