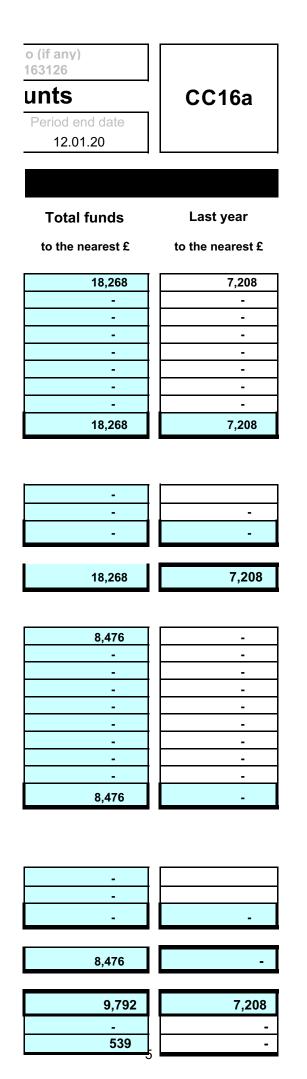

## Receipts and payments accor

| For the period | Period start date | To |  |
|----------------|-------------------|----|--|
| from           | 13.08.18          | 10 |  |

| Section A Receipts and                      | payments           |                  |                  |
|---------------------------------------------|--------------------|------------------|------------------|
|                                             | Unrestricted funds | Restricted funds | Endowment funds  |
|                                             | to the nearest £   | to the nearest £ | to the nearest £ |
| A1 Receipts                                 |                    |                  |                  |
| Public Donation                             | 18,268             | -                | -                |
|                                             | -                  | -                | -                |
|                                             | -                  | -                | -                |
|                                             | -                  | -                | -                |
|                                             | -                  | -                | -                |
|                                             | -                  | -                | -                |
|                                             | -                  | -                | -                |
| Sub total (Gross income for AR)             | 18,268             | -                | -                |
|                                             | 11,211             |                  |                  |
| A2 Asset and investment sales, (see table). |                    |                  |                  |
|                                             | -                  | -                | -                |
|                                             | -                  | -                | -                |
| Sub total                                   | -                  | -                | -                |
|                                             |                    |                  |                  |
| Total receipts                              | 18,268             | -                | -                |
| A2 Dovements                                |                    |                  |                  |
| A3 Payments Charitable Activities           | 8,476              |                  |                  |
| Chantable Activities                        | - 0,470            | -                | -                |
|                                             | _                  | -                |                  |
|                                             | _                  | -                | _                |
|                                             | -                  | -                | -                |
|                                             | -                  | -                | -                |
|                                             | -                  | -                | -                |
|                                             | -                  | -                | -                |
|                                             | -                  | -                | -                |
| Sub total                                   | 8,476              | -                | -                |
|                                             | 1                  |                  |                  |
| A4 Asset and investment                     |                    |                  |                  |
| purchases, (see table)                      |                    |                  | -                |
|                                             | -                  | -                | -                |
|                                             | -                  | -                | -                |
| Sub total                                   | -                  | -                | -                |
| _ , .                                       |                    |                  |                  |
| Total payments                              | 8,476              | -                | -                |
| Net of receipts/(payments)                  | 9,792              |                  | _                |
| A5 Transfers between funds                  | 5,152              |                  | _                |
|                                             | -<br>-             | -                | -                |
| A6 Cash funds last year end                 | 539                | _                | 44/00/0000       |

Cash funds this year end 10,331 - - -