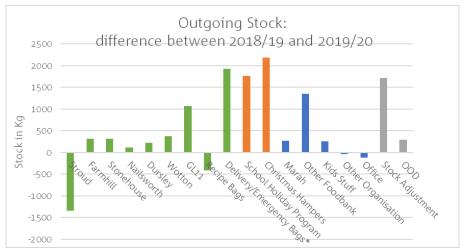

In 2019-20 nearly 62 tonnes of stock was given out compared to 51 tonnes of stock in 2018/19.

Stock increases to our drop-in centres correspond to an increase in people fed (see graphs on subsequent pages), with the exception of Stroud that fed fewer people than last year.

Stock increase to delivery bags reflects the change to delivery method in mid-March in response to the Covid-19 crisis: many of these were prepacked and redeemed in April. Despite similar numbers of people fed at Christmas and during the holidays, the hampers were larger and more generous, leading to increased stock out (over 20% of all stock).