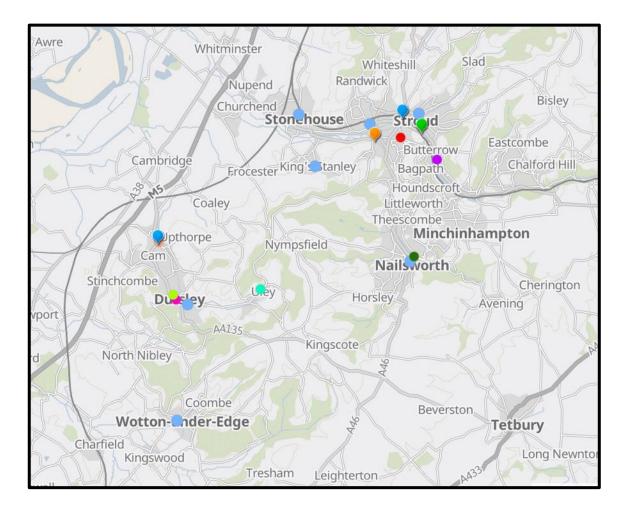

Map showing the location of our drop-in centres and office/warehouse. Note: Nailsworth is a delivery hub. GL11 opened as a drop-in in January 2020.