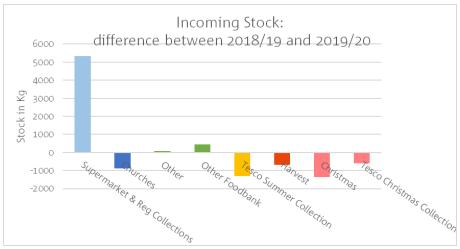

Donations through supermarkets and regular collection points increased by over 5 tonnes compared to last year. However, giving through churches and at seasonal collections was down on the previous year. We often communicate our needs to churches and at times ask them to pause collections during busy times; it's harder to regulate supermarket giving.

Total stock in was 56.9 tonnes compared to 54.6 tonnes in 2018/19.

**Seasonal collections** account for around 20% of all food and household items collected. The largest collection occurs at **Harvest**. In 2019, 67 churches, 44 schools and 8 other groups donated Harvest festival collections, totalling over 6.5 tonnes of stock.

Christmas collections represent around 10% of stock in. This helps towards preparing Christmas hampers. A Reverse Advent Calendar in 2019 focussed on non-Christmas items such as toiletries which were collected after Christmas.