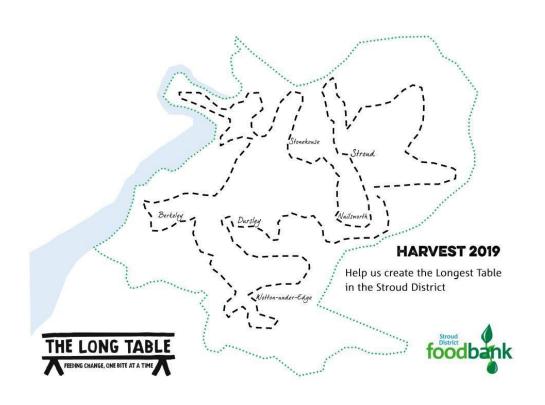

# 7. THE LONGEST TABLE

Harvest is traditionally a time that the Foodbank receives a lot of support from churches, schools and other organisations, primarily through food collections. In 2019 we partnered with the Long Table and invited people to host a community meal, using surplus seasonal food, to raise awareness and funds for the Foodbank and the Long Table.

The vision behind this was of a long table reaching over our district bringing people together. We recognise that food poverty doesn't always just mean not having money to buy food, but also not having someone to eat with.

Over 30 groups and more than 500 people took part in meals during October and raised around £5000.