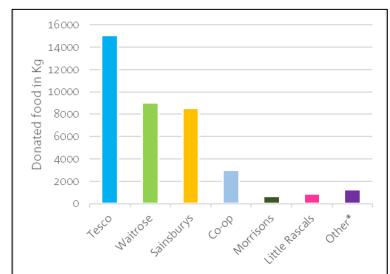

# Food donations via supermarkets and other regular collections (not including churches)

- Sainsbury
- Tesco
- Waitrose
- Ос-ор
- Morrisons
- Emmaus
- Prince Albert

- Cam Parish Council Offices
- Little Rascals
- The Pulse
- Uley Stores