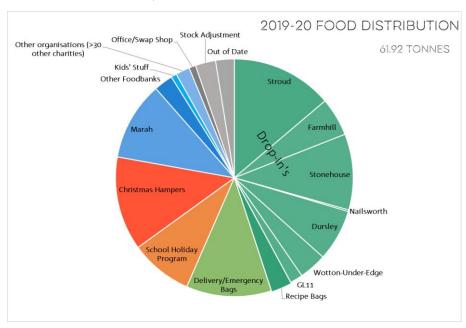

# 2. FOOD DISTRIBUTION

Stroud District Foodbank distributes food in three main ways:

- through an emergency voucher system (crisis food), redeemed through our drop-in centres and through a delivery/collection service (56% stock),
- through holiday food programmes, including Christmas hampers, Easter and Summer holiday food (preventative measures),
- and by supporting other agencies with food (16% of all stock).

In 2019-20 nearly 62 tonnes of stock was given out compared to 51 tonnes of stock in 2018/19.

Stock increases to our drop-in centres correspond to an increase in people fed (see graphs on subsequent pages), with the exception of Stroud that fed fewer people than last year.

Stock increase to delivery bags reflects the change to delivery method in mid-March in response to the Covid-19 crisis: many of these were prepacked and redeemed in April. Despite similar numbers of people fed at Christmas and during the holidays, the hampers were larger and more generous, leading to increased stock out (over 20% of all stock).

Over 30 other organisations received food from the Foodbank in 2019-20. The largest share goes to Marah who receive 16 food parcels per week for their clients (around 800/year). Others to benefit include The Long Table, Beresford Refuge, Kids' Stuff, Ark House and Seasons House.