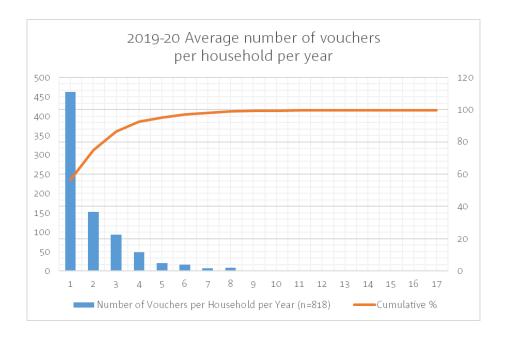

# **5. FOODBANK USAGE**

Despite the obvious challenges for many people, foodbank usage is generally reserved for crisis situations. 818 individual households were referred for emergency food, a slight increase on the previous year (n=746). The average number of vouchers per household was 1.98/year.

87% of all households had up to three vouchers with over 50% of households visiting the Foodbank just once in a 12 month period. Proving that the provision is rarely abused, less than 3% (21 households) visited a foodbank in the Stroud District more than 6 times.