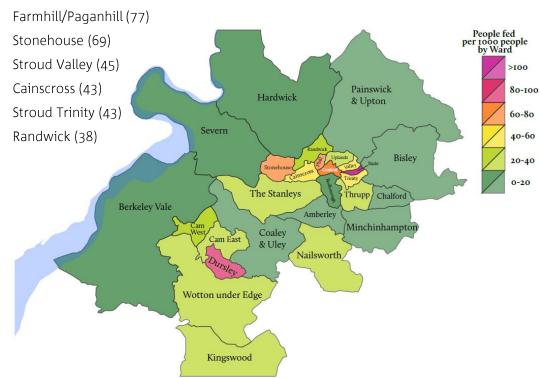

#### Top 10 Wards

#### (people fed/1000 population)

Stroud Slade (135)

Dursley (80)

Stroud Central (77)

Map of the Stroud District showing number of people fed through emergency food parcels per 1000 population by Ward. (Does not account for duplicates)