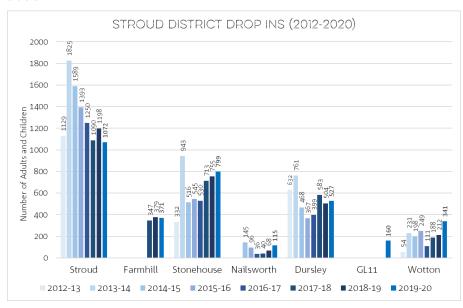

# 4. DROP-IN CENTRES

As previously mentioned, all of our drop-ins, with the exception of Stroud and Farmhill, saw increases in the numbers of people fed through emergency vouchers compared to the previous year.

In January 2020 we opened a new drop-in at GL11 Community Hub. In three months they fed 160 people. Many clients were new to the Foodbank and the footfall at the Dursley drop-in did not appear to be impacted.