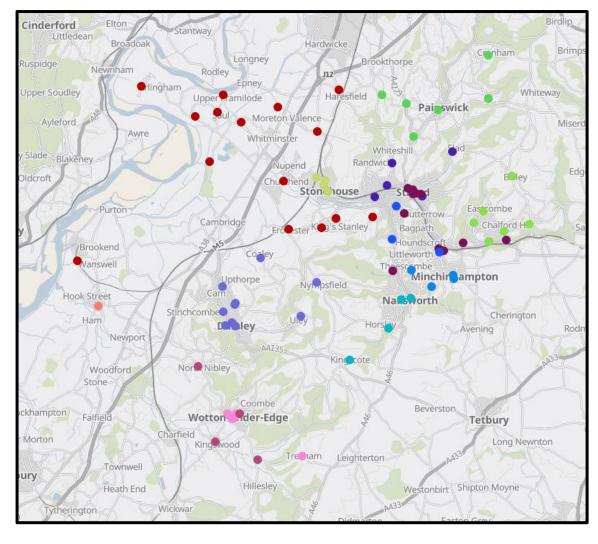

#### Top 10 Wards

#### (people fed/1000 population)

Stroud Slade (135)

Dursley (80)

Stroud Central (77)

Map of the Stroud District showing number of people fed through emergency food parcels per 1000 population by Ward. (Does not account for duplicates)