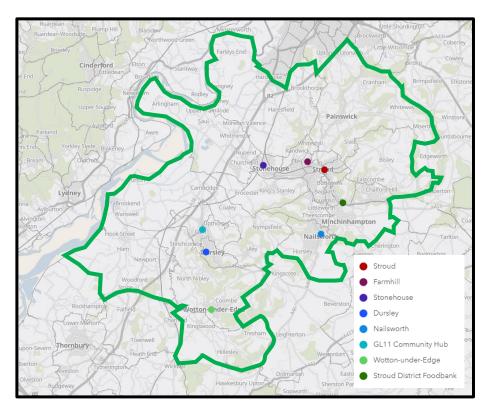

Map showing the location of our drop-in centres and office/warehouse. Note: Nailsworth is a delivery hub. GL11 opened as a drop-in in January 2020.

# WHAT WE DO?

We help local people who face financial instability and crisis by providing food, toiletries and support via a referral system.

Set up in 2011, we now run 6 drop-in centres in Stroud, Stonehouse, Dursley, Cam and Wotton. We also provide a delivery service to Nailsworth, Sharpness and Berkeley.