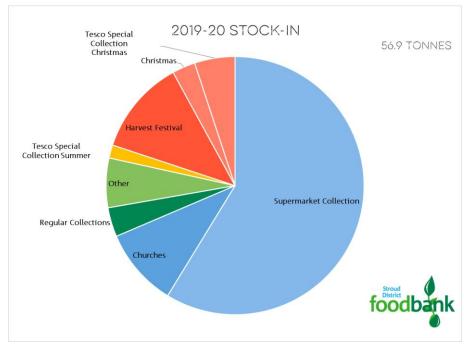

# 1. FOOD COLLECTIONS

The Stroud District Foodbank has a well-established network of food collection points and a generous donating public. It is supported by a range of food outlets from major supermarkets and smaller branch stores down to village shops. Regular collections are also made in churches, council offices, shops, a pub (The Royal Albert) and a gym (The Pulse). Other organisations, such as office teams, groups or individuals also give on an ad-hoc basis.

Donations through supermarkets and regular collection points increased by over 5 tonnes compared to last year. However, giving through churches and at seasonal collections was down on the previous year. We often communicate our needs to churches and at times ask them to pause collections during busy times; it's harder to regulate supermarket giving.

Total stock in was 56.9 tonnes compared to 54.6 tonnes in 2018/19.

**Seasonal collections** account for around 20% of all food and household items collected. The largest collection occurs at **Harvest**. In 2019, 67 churches, 44 schools and 8 other groups donated Harvest festival collections, totalling over 6.5 tonnes of stock.

Christmas collections represent around 10% of stock in. This helps towards preparing Christmas hampers. A Reverse Advent Calendar in 2019 focussed on non-Christmas items such as toiletries which were collected after Christmas.