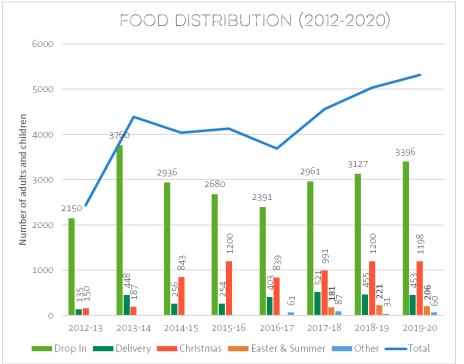

# 3. FOODBANK VOUCHERS

Through our emergency voucher system, Stroud District Foodbank provided 3909 three-day emergency food parcels to local people in crisis during 2019-20.

In 2019-20, we saw an increase in people fed through our drop-ins in particular, whereas 2018-19 saw an increase in holiday food provision but only a marginal increase in demand for emergency food through vouchers.

The number of vouchers redeemed was similar to the previous year (1671 vs 1667 in 2018/19), however the demographic included fewer single people and couples and an increase in families (both single parent and two parent households). Single people represent 46.5% of all vouchers reclaimed, with families at 37% (evenly split between single and two-parent).

Graph showing the numbers of people fed through the Stroud District Foodbank via emergency food vouchers and holiday food parcels. Blue line shows total.