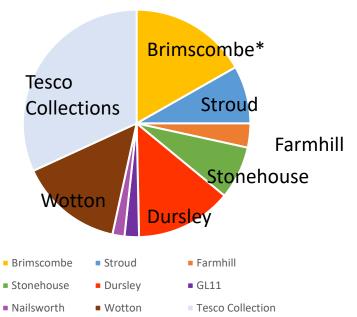

Supermarket and regular collection points (not including churches) in the Stroud District

# Food donations via supermarkets and other regular collections (not including churches)

- Sainsbury
- Tesco
- Waitrose
- Ос-ор
- Morrisons
- Emmaus
- Prince Albert

- Cam Parish Council Offices
- Little Rascals
- The Pulse
- Uley Stores