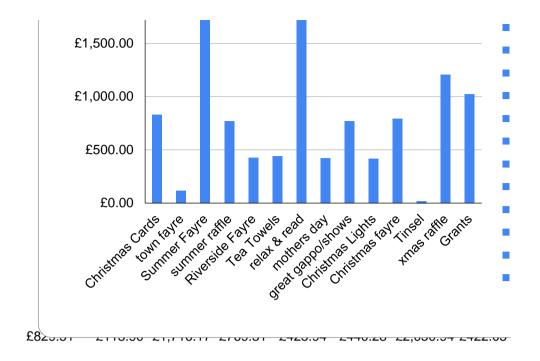

#### Executive summary

- The PA have had another successful year with fundraising efforts resulting in grants totaling £15616.99 being gifted to the school. This has made significant contribution towards the building of the outdoor covered area for outside the reception classrooms
- Our fundraising profit this year was £11,000
- The core program of events has been similar to previous years: fetes (x 2), a Christmas and Summer raffle, merchandising activities (x 2) and two after-school entertainers. In addition a Mother's Day event also provided a fun event with parents in mind and some crafty fun for the children.
- The funds were boosted with several other initiatives including stalls at local events such as the Stony Stratford Christmas Lantern parade, Town Fayre and Riverside Fair.
- The largest proportion of fundraising came from our Summer Fete with an overall profit of £1716.
- The next most successful fundraising came from the Relax and Read event raising £2050. It has also been very well received by the community and we aim to maintain the relax and read boxes that are still placed around the town.
- The 2 raffles generated a staggering £1972 which is a record amount, with our merchandising events of Christmas Cards and Tea-Towels raised a combined total of £1200.
- Following success in previous years, we continued with an after school show, however, were only able to organize two events this year. These shows continue to prove popular, are fairly straightforward to plan and execute and provide strong profit (£770). We have already organised 3 events for the coming year.
- The PA spent £105 on administrative costs which is similar to previous years, this included the small lottery licence and Parents' Association Membership.
- We made payments totalling £972 to the school for Water Aid (water bottles) and for the end of year trip to Waddesdon Manor from the previous year.
- We close the year with an overall balance of £14000, with the payment made for the covered area (£11000), a further £200 for Water Aid and last week and providing a buffer for any immediate funding or grants that may be required.
- Looking ahead into 2019-20, repeating the core program of events should expect to raise c. £6,000-£7,500 for the school. This would be greater if we choose to run another sponsored activity.