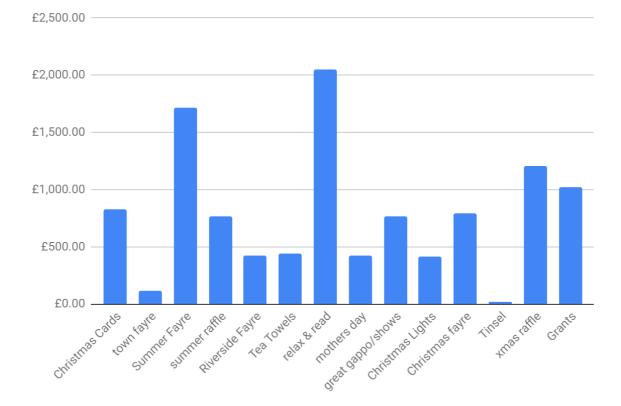

#### Executive summary

- The PA have had another successful year with fundraising efforts resulting in grants totaling £15616.99 being gifted to the school. This has made significant contribution towards the building of the outdoor covered area for outside the reception classrooms
- Our fundraising profit this year was £11,000
- The core program of events has been similar to previous years: fetes (x 2), a Christmas and Summer raffle, merchandising activities (x 2) and two after-school entertainers. In addition a Mother's Day event also provided a fun event with parents in mind and some crafty fun for the children.
- The funds were boosted with several other initiatives including stalls at local events such as the Stony Stratford Christmas Lantern parade, Town Fayre and Riverside Fair.
- The largest proportion of fundraising came from our Summer Fete with an overall profit of £1716.
- The next most successful fundraising came from the Relax and Read event raising £2050. It has also been very well received by the community and we aim to maintain the relax and read boxes that are still placed around the town.
- The 2 raffles generated a staggering £1972 which is a record amount, with our merchandising events of Christmas Cards and Tea-Towels raised a combined total of £1200.
- Following success in previous years, we continued with an after school show, however, were only able to organize two events this year. These shows continue to prove popular, are fairly straightforward to plan and execute and provide strong profit (£770). We have already organised 3 events for the coming year.
- The PA spent £105 on administrative costs which is similar to previous years, this included the small lottery licence and Parents' Association Membership.
- We made payments totalling £972 to the school for Water Aid (water bottles) and for the end of year trip to Waddesdon Manor from the previous year.
- We close the year with an overall balance of £14000, with the payment made for the covered area (£11000), a further £200 for Water Aid and last week and providing a buffer for any immediate funding or grants that may be required.
- Looking ahead into 2019-20, repeating the core program of events should expect to raise c. £6,000-£7,500 for the school. This would be greater if we choose to run another sponsored activity.

#### What we raised and how