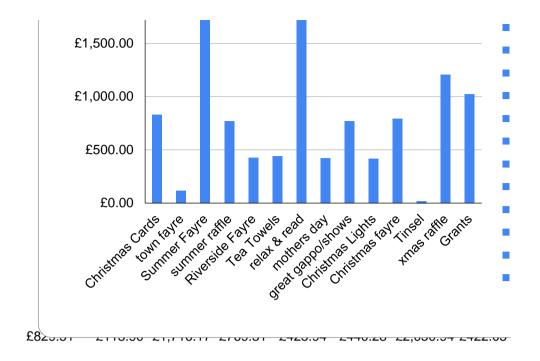

#### Executive summary

- The PA have had another successful year with fundraising efforts resulting in grants totaling £15616.99 being gifted to the school. This has made significant contribution towards the building of the outdoor covered area for outside the reception classrooms
- Our fundraising profit this year was £11,000
- The core program of events has been similar to previous years: fetes (x 2), a Christmas and Summer raffle, merchandising activities (x 2) and two after-school entertainers. In addition a Mother's Day event also provided a fun event with parents in mind and some crafty fun for the children.
- The funds were boosted with several other initiatives including stalls at local events such as the Stony Stratford Christmas Lantern parade, Town Fayre and Riverside Fair.
- The largest proportion of fundraising came from our Summer Fete with an overall profit of £1716.
- The next most successful fundraising came from the Relax and Read event raising £2050. It has also been very well received by the community and we aim to maintain the relax and read boxes that are still placed around the town.
- The 2 raffles generated a staggering £1972 which is a record amount, with our merchandising events of Christmas Cards and Tea-Towels raised a combined total of £1200.
- Following success in previous years, we continued with an after school show, however, were only able to organize two events this year. These shows continue to prove popular, are fairly straightforward to plan and execute and provide strong profit (£770). We have already organised 3 events for the coming year.
- The PA spent £105 on administrative costs which is similar to previous years, this included the small lottery licence and Parents' Association Membership.
- We made payments totalling £972 to the school for Water Aid (water bottles) and for the end of year trip to Waddesdon Manor from the previous year.
- We close the year with an overall balance of £14000, with the payment made for the covered area (£11000), a further £200 for Water Aid and last week and providing a buffer for any immediate funding or grants that may be required.
- Looking ahead into 2019-20, repeating the core program of events should expect to raise c. £6,000-£7,500 for the school. This would be greater if we choose to run another sponsored activity.

#### What we raised and how