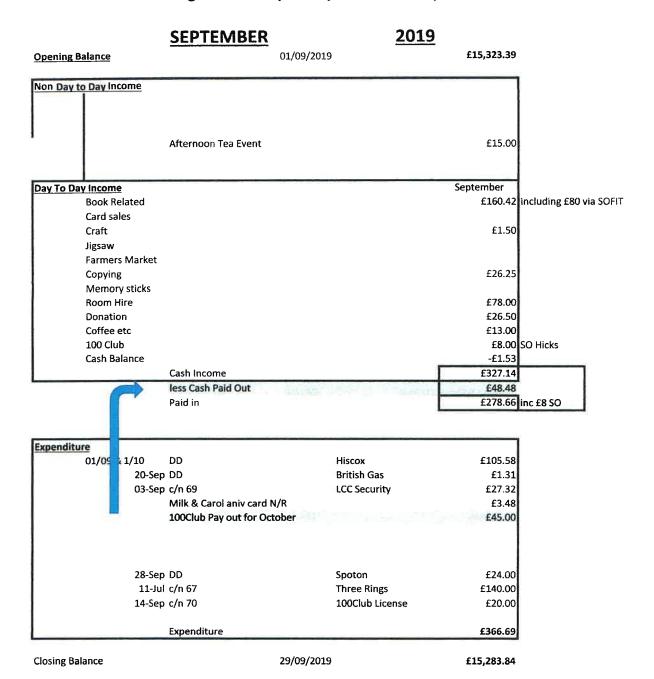

<u>Closing Balance</u> 01/09/2019 £15,323.39

£76.96

Expenditure

| <u>O(</u>             | LOREK         | 2019 | <u>)</u>   |
|-----------------------|---------------|------|------------|
| Opening Balance       | 29/09/2019    |      | £15,283.84 |
| Non Day To Day Income |               |      |            |
|                       | 27-Sep DC     | LCC  | £806.00    |
| 1                     |               |      |            |
| 1                     | Afternoon Tea | à    | £75.00     |

| Day To Day I | ncome          |                              | October |           |           |         |      |    |
|--------------|----------------|------------------------------|---------|-----------|-----------|---------|------|----|
|              | Bock Related   |                              | £48.05  |           |           |         |      |    |
|              | Card sales     |                              |         |           |           |         |      |    |
|              | Cra't          |                              |         |           |           |         |      |    |
|              | Jigs aw        |                              | £18.00  |           |           |         |      |    |
| İ            | Farmers Market |                              |         |           |           |         |      |    |
|              | Cor ying       |                              |         |           |           |         |      |    |
|              | Memory sticks  |                              |         |           |           |         |      |    |
|              | Rocm Hire      |                              | £17.68  |           |           |         |      |    |
| İ            | Dor ation      |                              | £14.82  |           |           |         |      |    |
| ł            | Cof ee etc     |                              | £6.50   | 2019 BACS | 2020 BACS | CHEQUES | CASH |    |
|              | 100 Club       |                              | £292.00 |           | 7         | 2 1     | 92   | 24 |
| :            | Cas 1 Balance  |                              | £8.53   |           |           |         |      |    |
|              |                | Day to day Income            | £405.58 |           |           |         |      |    |
|              |                | Day to day + events          | £480.58 |           |           |         |      |    |
|              |                | Less Cash Paid Out           | £54.73  |           |           |         |      |    |
|              |                | Cash Carried into November   | £157.85 |           |           |         |      |    |
| Expenditure  |                | BACS & Cheques to Bank       | £268.00 |           |           |         |      |    |
|              | 18- ct DD      | Hiscox                       | £52.79  |           |           |         |      |    |
|              | 21- ct DD      | British Gas                  | £133.68 |           |           |         |      |    |
|              | 20- ct         | Misc                         | £9.73   |           |           |         |      |    |
|              | 01-Nov Cası    | 100Club Pay out for November | £45.00  |           |           |         |      |    |
|              | or nov cas     |                              | n Many  |           |           |         |      |    |
|              | 07-Oct c/n 71  | Automatic Access             | £216.00 |           |           |         |      |    |
|              | DD             | Spoton                       | £24.00  |           |           |         |      |    |
|              | 26-Jul c/n 68  | Julia Gore W Readers         | £122.19 |           |           |         |      |    |
|              | Exp anditure   | less cash sums               | £548.66 |           |           |         |      |    |

<u>Closing Balance</u> 01/11/2019 £15,809.18

Burbage Community Library Income and Expenditure 2019-2020

£14,406.57

2019

DECEMBER 01/12/2019

Opening Balance

| Chiege   Chiege   Chiege   Chiege   Chiege   Chiege   Chiege   Chiege   Chiege   Chiege   Chiege   Chiege   Chiege   Chiege   Chiege   Chiege   Chiege   Chiege   Chiege   Chiege   Chiege   Chiege   Chiege   Chiege   Chiege   Chiege   Chiege   Chiege   Chiege   Chiege   Chiege   Chiege   Chiege   Chiege   Chiege   Chiege   Chiege   Chiege   Chiege   Chiege   Chiege   Chiege   Chiege   Chiege   Chiege   Chiege   Chiege   Chiege   Chiege   Chiege   Chiege   Chiege   Chiege   Chiege   Chiege   Chiege   Chiege   Chiege   Chiege   Chiege   Chiege   Chiege   Chiege   Chiege   Chiege   Chiege   Chiege   Chiege   Chiege   Chiege   Chiege   Chiege   Chiege   Chiege   Chiege   Chiege   Chiege   Chiege   Chiege   Chiege   Chiege   Chiege   Chiege   Chiege   Chiege   Chiege   Chiege   Chiege   Chiege   Chiege   Chiege   Chiege   Chiege   Chiege   Chiege   Chiege   Chiege   Chiege   Chiege   Chiege   Chiege   Chiege   Chiege   Chiege   Chiege   Chiege   Chiege   Chiege   Chiege   Chiege   Chiege   Chiege   Chiege   Chiege   Chiege   Chiege   Chiege   Chiege   Chiege   Chiege   Chiege   Chiege   Chiege   Chiege   Chiege   Chiege   Chiege   Chiege   Chiege   Chiege   Chiege   Chiege   Chiege   Chiege   Chiege   Chiege   Chiege   Chiege   Chiege   Chiege   Chiege   Chiege   Chiege   Chiege   Chiege   Chiege   Chiege   Chiege   Chiege   Chiege   Chiege   Chiege   Chiege   Chiege   Chiege   Chiege   Chiege   Chiege   Chiege   Chiege   Chiege   Chiege   Chiege   Chiege   Chiege   Chiege   Chiege   Chiege   Chiege   Chiege   Chiege   Chiege   Chiege   Chiege   Chiege   Chiege   Chiege   Chiege   Chiege   Chiege   Chiege   Chiege   Chiege   Chiege   Chiege   Chiege   Chiege   Chiege   Chiege   Chiege   Chiege   Chiege   Chiege   Chiege   Chiege   Chiege   Chiege   Chiege   Chiege   Chiege   Chiege   Chiege   Chiege   Chiege   Chiege   Chiege   Chiege   Chiege   Chiege   Chiege   Chiege   Chiege   Chiege   Chiege   Chiege   Chiege   Chiege   Chiege   Chiege   Chiege   Chiege   Chiege   Chiege   Chiege   Chiege   Chiege   Chiege   C  | Non Day 10 day income | Income                | סד-חפר דרך סופונו         | no one             |                                                     |                |           |
|-------------------------------------------------------------------------------------------------------------------------------------------------------------------------------------------------------------------------------------------------------------------------------------------------------------------------------------------------------------------------------------------------------------------------------------------------------------------------------------------------------------------------------------------------------------------------------------------------------------------------------------------------------------------------------------------------------------------------------------------------------------------------------------------------------------------------------------------------------------------------------------------------------------------------------------------------------------------------------------------------------------------------------------------------------------------------------------------------------------------------------------------------------------------------------------------------------------------------------------------------------------------------------------------------------------------------------------------------------------------------------------------------------------------------------------------------------------------------------------------------------------------------------------------------------------------------------------------------------------------------------------------------------------------------------------------------------------------------------------------------------------------------------------------------------------------------------------------------------------------------------------------------------------------------------------------------------------------------------------------------------------------------------------------------------------------------------------------------------------------------------|-----------------------|-----------------------|---------------------------|--------------------|-----------------------------------------------------|----------------|-----------|
| Fight   Fight   Fight   Fight   Fight   Fight   Fight   Fight   Fight   Fight   Fight   Fight   Fight   Fight   Fight   Fight   Fight   Fight   Fight   Fight   Fight   Fight   Fight   Fight   Fight   Fight   Fight   Fight   Fight   Fight   Fight   Fight   Fight   Fight   Fight   Fight   Fight   Fight   Fight   Fight   Fight   Fight   Fight   Fight   Fight   Fight   Fight   Fight   Fight   Fight   Fight   Fight   Fight   Fight   Fight   Fight   Fight   Fight   Fight   Fight   Fight   Fight   Fight   Fight   Fight   Fight   Fight   Fight   Fight   Fight   Fight   Fight   Fight   Fight   Fight   Fight   Fight   Fight   Fight   Fight   Fight   Fight   Fight   Fight   Fight   Fight   Fight   Fight   Fight   Fight   Fight   Fight   Fight   Fight   Fight   Fight   Fight   Fight   Fight   Fight   Fight   Fight   Fight   Fight   Fight   Fight   Fight   Fight   Fight   Fight   Fight   Fight   Fight   Fight   Fight   Fight   Fight   Fight   Fight   Fight   Fight   Fight   Fight   Fight   Fight   Fight   Fight   Fight   Fight   Fight   Fight   Fight   Fight   Fight   Fight   Fight   Fight   Fight   Fight   Fight   Fight   Fight   Fight   Fight   Fight   Fight   Fight   Fight   Fight   Fight   Fight   Fight   Fight   Fight   Fight   Fight   Fight   Fight   Fight   Fight   Fight   Fight   Fight   Fight   Fight   Fight   Fight   Fight   Fight   Fight   Fight   Fight   Fight   Fight   Fight   Fight   Fight   Fight   Fight   Fight   Fight   Fight   Fight   Fight   Fight   Fight   Fight   Fight   Fight   Fight   Fight   Fight   Fight   Fight   Fight   Fight   Fight   Fight   Fight   Fight   Fight   Fight   Fight   Fight   Fight   Fight   Fight   Fight   Fight   Fight   Fight   Fight   Fight   Fight   Fight   Fight   Fight   Fight   Fight   Fight   Fight   Fight   Fight   Fight   Fight   Fight   Fight   Fight   Fight   Fight   Fight   Fight   Fight   Fight   Fight   Fight   Fight   Fight   Fight   Fight   Fight   Fight   Fight   Fight   Fight   Fight   Fight   Fight   Fight   Fight   Fight   Fight   Fight   Fight   Fight   Figh  |                       |                       |                           |                    |                                                     |                |           |
| Related   E65.93   Related   E65.93   Related   E65.93   Related   E65.93   Related   E65.10   Related   E65.10   Related   E60.00   E65.00   E60.00   E60  |                       |                       | r                         | E561,80<br>E300.00 |                                                     |                |           |
| Card state                                                                                                                                                                                                                                                                                                                                                                                                                                                                                                                                                                                                                                                                                                                                                                                                                                                                                                                                                                                                                                                                                                                                                                                                                                                                                                                                                                                                                                                                                                                                                                                                                                                                                                                                                                                                                                                                                                                                                                                                                                                                                                                    | nay to Day Incor      | Related               |                           | £62:93             |                                                     |                |           |
| Cash Shaket   E19.25   Cash Shaket   E19.25   Cash Shaket   E19.25   Cash Shaket   E19.25   Cash Shaket   E19.25   Cash Shaket   E19.25   Cash Shaket   E19.25   Cash Shaket   E19.25   Cash Shaket   E19.25   Cash Shaket   E19.26   Cash Shaket   E19.26     |                       | Card sales            |                           | 2                  |                                                     |                |           |
| Search                                                                                                                                                                                                                                                                                                                                                                                                                                                                                                                                                                                                                                                                                                                                                                                                                                                                                                                                                                                                                                                                                                                                                                                                                                                                                                                                                                                                                                                                                                                                                                                                                                                                                                                                                                                                                                                                                                                                                                                                                                                                                                                        |                       | Caft                  |                           | £57.10             |                                                     |                |           |
| Earmers Market   Earmers Market   Earmers Market                                                                                                                                                                                                                                                                                                                                                                                                                                                                                                                                                                                                                                                                                                                                                                                                                                                                                                                                                                                                                                                                                                                                                                                                                                                                                                                                                                                                                                                                                                                                                                                                                                                                                                                                                                                                                                                                                                                                                                                                                                                                              | · •                   | llgsaw                |                           |                    |                                                     |                |           |
| Capying   Fig. 200                                                                                                                                                                                                                                                                                                                                                                                                                                                                                                                                                                                                                                                                                                                                                                                                                                                                                                                                                                                                                                                                                                                                                                                                                                                                                                                                                                                                                                                                                                                                                                                                                                                                                                                                                                                                                                                                                                                                                                                                                                                                                                            | •                     | armers Market         |                           |                    |                                                     |                |           |
| Memory sticks   Memory sticks   Memory sticks   Memory sticks   Memory sticks   Memory sticks   Memory sticks   Memory sticks   Memory sticks   Memory sticks   Memory sticks   Memory sticks   Memory sticks   Memory sticks   Memory sticks   Memory sticks   Memory sticks   Memory sticks   Memory sticks   Memory sticks   Memory sticks   Memory sticks   Memory sticks   Memory sticks   Memory sticks   Memory sticks   Memory sticks   Memory sticks   Memory sticks   Memory sticks   Memory sticks   Memory sticks   Memory sticks   Memory sticks   Memory sticks   Memory sticks   Memory sticks   Memory sticks   Memory sticks   Memory sticks   Memory sticks   Memory sticks   Memory sticks   Memory sticks   Memory sticks   Memory sticks   Memory sticks   Memory sticks   Memory sticks   Memory sticks   Memory sticks   Memory sticks   Memory sticks   Memory sticks   Memory sticks   Memory sticks   Memory sticks   Memory sticks   Memory sticks   Memory sticks   Memory sticks   Memory sticks   Memory sticks   Memory sticks   Memory sticks   Memory sticks   Memory sticks   Memory sticks   Memory sticks   Memory sticks   Memory sticks   Memory sticks   Memory sticks   Memory sticks   Memory sticks   Memory sticks   Memory sticks   Memory sticks   Memory sticks   Memory sticks   Memory sticks   Memory sticks   Memory sticks   Memory sticks   Memory sticks   Memory sticks   Memory sticks   Memory sticks   Memory sticks   Memory sticks   Memory sticks   Memory sticks   Memory sticks   Memory sticks   Memory sticks   Memory sticks   Memory sticks   Memory sticks   Memory sticks   Memory sticks   Memory sticks   Memory sticks   Memory sticks   Memory sticks   Memory sticks   Memory sticks   Memory sticks   Memory sticks   Memory sticks   Memory sticks   Memory sticks   Memory sticks   Memory sticks   Memory sticks   Memory sticks   Memory sticks   Memory sticks   Memory sticks   Memory sticks   Memory sticks   Memory sticks   Memory sticks   Memory sticks   Memory sticks   Memory sticks   Memory sticks   Memory sticks   Memory stick  | J                     | Copying               |                           | £19.25             |                                                     |                |           |
| Record Hire   E60.00                                                                                                                                                                                                                                                                                                                                                                                                                                                                                                                                                                                                                                                                                                                                                                                                                                                                                                                                                                                                                                                                                                                                                                                                                                                                                                                                                                                                                                                                                                                                                                                                                                                                                                                                                                                                                                                                                                                                                                                                                                                                                                          | -                     | Memory sticks         |                           |                    |                                                     |                |           |
| Continue   E33.50   Continue   E43.20   Continue   E43.20   Continue   E43.20   Continue   E43.20   Cash Balance   E3.01   Cash Balance   E3.01   Cash Balance   E3.02   Cash Balance   Cash Paid into bank mis returned cheque Dec 2nd   Cash Paid into bank mis returned cheque Dec 2nd   Cash Paid into bank mis returned cheque Dec 2nd   Cash Paid into bank mis returned cheque Dec 2nd   Cash Paid into bank mis returned cheque Dec 2nd   Cash Paid into bank mis returned cheque Dec 2nd   Cash Paid into bank mis returned cheque Dec 2nd   Cash Paid into bank mis returned cheque Dec 2nd   Cash Paid into bank mis returned cheque Dec 2nd   Cash Paid into bank mis returned cheque Dec 2nd   Cash Paid into bank mis returned cheque Dec 2nd   Cash Paid into bank mis returned cheque Dec 2nd   Cash Paid into bank mis returned cheque Dec 2nd   Cash Paid into bank mis returned cheque Dec 2nd   Cash Paid into bank mis returned cheque Dec 2nd   Cash Paid into bank mis returned cheque Dec 2nd   Cash Paid into bank mis returned cheque Dec 2nd   Cash Paid into bank mis returned cheque Dec 2nd   Cash Paid into bank mis returned cheque Dec 2nd   Cash Paid into bank mis returned cheque Dec 2nd   Cash Paid into bank mis returned cheque Dec 2nd   Cash Paid into bank mis returned cheque Dec 2nd   Cash Paid into bank mis returned cheque Dec 2nd   Cash Paid into bank mis returned cheque Dec 2nd   Cash Paid into bank mis returned cheque Dec 2nd   Cash Paid into bank mis returned cheque Dec 2nd   Cash Paid into bank mis returned cheque Dec 2nd   Cash Paid into bank mis returned cheque Dec 2nd   Cash Paid into bank mis returned cheque Dec 2nd   Cash Paid into bank mis returned cheque Dec 2nd   Cash Paid into bank mis returned cheque Dec 2nd   Cash Paid into bank mis returned cheque Dec 2nd   Cash Paid into bank mis returned cheque Dec 2nd   Cash Paid into bank mis returned cheque Dec 2nd   Cash Paid into bank mis returned cheque   | 4                     | Room Hire             |                           | £60.00             |                                                     |                |           |
| Coffee etc   Coffee etc   Coffee etc   Coffee etc   Coffee etc   Coffee etc   Coffee etc   Coffee etc   Coffee etc   Coffee etc   Coffee etc   Coffee etc   Coffee etc   Coffee etc   Coffee etc   Coffee etc   Coffee etc   Coffee etc   Coffee etc   Coffee etc   Coffee etc   Coffee etc   Coffee etc   Coffee etc   Coffee etc   Coffee etc   Coffee etc   Coffee etc   Coffee etc   Coffee etc   Coffee etc   Coffee etc   Coffee etc   Coffee etc   Coffee etc   Coffee etc   Coffee etc   Coffee etc   Coffee etc   Coffee etc   Coffee etc   Coffee etc   Coffee etc   Coffee etc   Coffee etc   Coffee etc   Coffee etc   Coffee etc   Coffee etc   Coffee etc   Coffee etc   Coffee etc   Coffee etc   Coffee etc   Coffee etc   Coffee etc   Coffee etc   Coffee etc   Coffee etc   Coffee etc   Coffee etc   Coffee etc   Coffee etc   Coffee etc   Coffee etc   Coffee etc   Coffee etc   Coffee etc   Coffee etc   Coffee etc   Coffee etc   Coffee etc   Coffee etc   Coffee etc   Coffee etc   Coffee etc   Coffee etc   Coffee etc   Coffee etc   Coffee etc   Coffee etc   Coffee etc   Coffee etc   Coffee etc   Coffee etc   Coffee etc   Coffee etc   Coffee etc   Coffee etc   Coffee etc   Coffee etc   Coffee etc   Coffee etc   Coffee etc   Coffee etc   Coffee etc   Coffee etc   Coffee etc   Coffee etc   Coffee etc   Coffee etc   Coffee etc   Coffee etc   Coffee etc   Coffee etc   Coffee etc   Coffee etc   Coffee etc   Coffee etc   Coffee etc   Coffee etc   Coffee etc   Coffee etc   Coffee etc   Coffee etc   Coffee etc   Coffee etc   Coffee etc   Coffee etc   Coffee etc   Coffee etc   Coffee etc   Coffee etc   Coffee etc   Coffee etc   Coffee etc   Coffee etc   Coffee etc   Coffee etc   Coffee etc   Coffee etc   Coffee etc   Coffee etc   Coffee etc   Coffee etc   Coffee etc   Coffee etc   Coffee etc   Coffee etc   Coffee etc   Coffee etc   Coffee etc   Coffee etc   Coffee etc   Coffee etc   Coffee etc   Coffee etc   Coffee etc   Coffee etc   Coffee etc   Coffee etc   Coffee etc   Coffee etc   Coffee etc   Coffee etc   Coffee etc   Coffee etc   Cof  | J                     | Donation              |                           | £33.50             |                                                     |                |           |
| 100 Gub   100 Gub   100 Gub   100 Gub   100 Gub   100 Gub   100 Gub   100 Gub   100 Gub   100 Gub   100 Gub   100 Gub   100 Gub   100 Gub   100 Gub   100 Gub   100 Gub   100 Gub   100 Gub   100 Gub   100 Gub   100 Gub   100 Gub   100 Gub   100 Gub   100 Gub   100 Gub   100 Gub   100 Gub   100 Gub   100 Gub   100 Gub   100 Gub   100 Gub   100 Gub   100 Gub   100 Gub   100 Gub   100 Gub   100 Gub   100 Gub   100 Gub   100 Gub   100 Gub   100 Gub   100 Gub   100 Gub   100 Gub   100 Gub   100 Gub   100 Gub   100 Gub   100 Gub   100 Gub   100 Gub   100 Gub   100 Gub   100 Gub   100 Gub   100 Gub   100 Gub   100 Gub   100 Gub   100 Gub   100 Gub   100 Gub   100 Gub   100 Gub   100 Gub   100 Gub   100 Gub   100 Gub   100 Gub   100 Gub   100 Gub   100 Gub   100 Gub   100 Gub   100 Gub   100 Gub   100 Gub   100 Gub   100 Gub   100 Gub   100 Gub   100 Gub   100 Gub   100 Gub   100 Gub   100 Gub   100 Gub   100 Gub   100 Gub   100 Gub   100 Gub   100 Gub   100 Gub   100 Gub   100 Gub   100 Gub   100 Gub   100 Gub   100 Gub   100 Gub   100 Gub   100 Gub   100 Gub   100 Gub   100 Gub   100 Gub   100 Gub   100 Gub   100 Gub   100 Gub   100 Gub   100 Gub   100 Gub   100 Gub   100 Gub   100 Gub   100 Gub   100 Gub   100 Gub   100 Gub   100 Gub   100 Gub   100 Gub   100 Gub   100 Gub   100 Gub   100 Gub   100 Gub   100 Gub   100 Gub   100 Gub   100 Gub   100 Gub   100 Gub   100 Gub   100 Gub   100 Gub   100 Gub   100 Gub   100 Gub   100 Gub   100 Gub   100 Gub   100 Gub   100 Gub   100 Gub   100 Gub   100 Gub   100 Gub   100 Gub   100 Gub   100 Gub   100 Gub   100 Gub   100 Gub   100 Gub   100 Gub   100 Gub   100 Gub   100 Gub   100 Gub   100 Gub   100 Gub   100 Gub   100 Gub   100 Gub   100 Gub   100 Gub   100 Gub   100 Gub   100 Gub   100 Gub   100 Gub   100 Gub   100 Gub   100 Gub   100 Gub   100 Gub   100 Gub   100 Gub   100 Gub   100 Gub   100 Gub   100 Gub   100 Gub   100 Gub   100 Gub   100 Gub   100 Gub   100 Gub   100 Gub   100 Gub   100 Gub   100 Gub   100 Gub   100 Gub   100 Gub   100 Gub   100 Gub   100 Gub   100   |                       | Coffee etc            |                           | 65.50              |                                                     |                | Ss        |
| Total day to Day Income   E556.29   Cash Brit from November   Total Income for December   Total Income for Decem  |                       | 100 Club              |                           | £422.00            |                                                     |                |           |
| Total day to Day Income   E666.29   Cash B/F from November   Total Income for December   Total Income for Decemb  | •                     | Cash Balance          |                           | £3.01              |                                                     |                |           |
| Total responditure via bank   Total responditure   Total responditure via bank   Total responditure   Total resp  |                       |                       |                           | £666.29            |                                                     |                |           |
| Total Cash inc b/f   Total Cash inc b/f   Total Cash inc b/f   Total Cash and into benk 13/12     2.1 & 2.7 Dec. DD                                                                                                                                                                                                                                                                                                                                                                                                                                                                                                                                                                                                                                                                                                                                                                                                                                                                                                                                                                                                                                                                                                                                                                                                                                                                                                                                                                                                                                                                                                                                                                                                                                                                                                                                                                                                                                                                                                                                                                                                           |                       |                       |                           |                    | Cash B/F from November<br>Total Income for December |                | £2,038.45 |
| Cash Paid into bank minus returned cheque Dec 2nd     Cash Paid into bank 13/12     21 & 27 Dec                                                                                                                                                                                                                                                                                                                                                                                                                                                                                                                                                                                                                                                                                                                                                                                                                                                                                                                                                                                                                                                                                                                                                                                                                                                                                                                                                                                                                                                                                                                                                                                                                                                                                                                                                                                                                                                                                                                                                                                                                               |                       |                       |                           |                    | Total Cash Inc b/f                                  |                | £4,372,54 |
| Cash Paid into bank 13/12   Cash Paid into bank 13/12     Cash Paid into bank 13/12   Cash Paid into bank 13/12     Styles Cash                                                                                                                                                                                                                                                                                                                                                                                                                                                                                                                                                                                                                                                                                                                                                                                                                                                                                                                                                                                                                                                                                                                                                                                                                                                                                                                                                                                                                                                                                                                                                                                                                                                                                                                                                                                                                                                                                                                                                                                               |                       |                       |                           |                    | Cash Paid into bank minus returned o                | cheque Dec 2nd | £2,038.45 |
| Hiscox                                                                                                                                                                                                                                                                                                                                                                                                                                                                                                                                                                                                                                                                                                                                                                                                                                                                                                                                                                                                                                                                                                                                                                                                                                                                                                                                                                                                                                                                                                                                                                                                                                                                                                                                                                                                                                                                                                                                                                                                                                                                                                                        | penditure             |                       |                           |                    | Cash Paid into bank 13/12                           |                | £823.61   |
| British Gas                                                                                                                                                                                                                                                                                                                                                                                                                                                                                                                                                                                                                                                                                                                                                                                                                                                                                                                                                                                                                                                                                                                                                                                                                                                                                                                                                                                                                                                                                                                                                                                                                                                                                                                                                                                                                                                                                                                                                                                                                                                                                                                   |                       | 03-Dec DD             | Hiscox                    | £52.79             | Cash Paid Into bank 23/12                           | 1              | £470.49   |
| MIK £0.09 Ufference Total cash and banked 100 Club Draw for January £51.00 Ufference Total cash and banked 5poton £24.00 E24.00 £24.00 £24.00 £25.00 £25.00 £25.00 £25.00 £25.00 £25.00 £25.00 £25.00 £25.00 £25.00 £25.00 £25.00 £25.00 £25.00 £25.00 £25.00 £25.00 £25.00 £25.00 £25.00 £25.00 £25.00 £25.00 £25.00 £25.00 £25.00 £25.00 £25.00 £25.00 £25.00 £25.00 £25.00 £25.00 £25.00 £25.00 £25.00 £25.00 £25.00 £25.00 £25.00 £25.00 £25.00 £25.00 £25.00 £25.00 £25.00 £25.00 £25.00 £25.00 £25.00 £25.00 £25.00 £25.00 £25.00 £25.00 £25.00 £25.00 £25.00 £25.00 £25.00 £25.00 £25.00 £25.00 £25.00 £25.00 £25.00 £25.00 £25.00 £25.00 £25.00 £25.00 £25.00 £25.00 £25.00 £25.00 £25.00 £25.00 £25.00 £25.00 £25.00 £25.00 £25.00 £25.00 £25.00 £25.00 £25.00 £25.00 £25.00 £25.00 £25.00 £25.00 £25.00 £25.00 £25.00 £25.00 £25.00 £25.00 £25.00 £25.00 £25.00 £25.00 £25.00 £25.00 £25.00 £25.00 £25.00 £25.00 £25.00 £25.00 £25.00 £25.00 £25.00 £25.00 £25.00 £25.00 £25.00 £25.00 £25.00 £25.00 £25.00 £25.00 £25.00 £25.00 £25.00 £25.00 £25.00 £25.00 £25.00 £25.00 £25.00 £25.00 £25.00 £25.00 £25.00 £25.00 £25.00 £25.00 £25.00 £25.00 £25.00 £25.00 £25.00 £25.00 £25.00 £25.00 £25.00 £25.00 £25.00 £25.00 £25.00 £25.00 £25.00 £25.00 £25.00 £25.00 £25.00 £25.00 £25.00 £25.00 £25.00 £25.00 £25.00 £25.00 £25.00 £25.00 £25.00 £25.00 £25.00 £25.00 £25.00 £25.00 £25.00 £25.00 £25.00 £25.00 £25.00 £25.00 £25.00 £25.00 £25.00 £25.00 £25.00 £25.00 £25.00 £25.00 £25.00 £25.00 £25.00 £25.00 £25.00 £25.00 £25.00 £25.00 £25.00 £25.00 £25.00 £25.00 £25.00 £25.00 £25.00 £25.00 £25.00 £25.00 £25.00 £25.00 £25.00 £25.00 £25.00 £25.00 £25.00 £25.00 £25.00 £25.00 £25.00 £25.00 £25.00 £25.00 £25.00 £25.00 £25.00 £25.00 £25.00 £25.00 £25.00 £25.00 £25.00 £25.00 £25.00 £25.00 £25.00 £25.00 £25.00 £25.00 £25.00 £25.00 £25.00 £25.00 £25.00 £25.00 £25.00 £25.00 £25.00 £25.00 £25.00 £25.00 £25.00 £25.00 £25.00 £25.00 £25.00 £25.00 £25.00 £25.00 £25.00 £25.00 £25.00 £25.00 £25.00 £25.00 £25.00 £25.00 £25.00 £25.00 £25.00 £25.00 £25.00 £25.00 £25.00 £25.00 £25.00 £25.00 £25.00 | . •                   | 21 & 27 Dec DD        | British Gas               | £227.77            | Direct to bank                                      |                | E988.00   |
| Spoton £34.00  Spoton £24.00  £24.00  £304.56  £305.55                                                                                                                                                                                                                                                                                                                                                                                                                                                                                                                                                                                                                                                                                                                                                                                                                                                                                                                                                                                                                                                                                                                                                                                                                                                                                                                                                                                                                                                                                                                                                                                                                                                                                                                                                                                                                                                                                                                                                                                                                                                                        |                       | 17-Dec cash           | XIX                       | 66'03              | Difference Total cash and banked                    | t              | 66.153    |
| Spoton Spoton inditure via bank i expenditure                                                                                                                                                                                                                                                                                                                                                                                                                                                                                                                                                                                                                                                                                                                                                                                                                                                                                                                                                                                                                                                                                                                                                                                                                                                                                                                                                                                                                                                                                                                                                                                                                                                                                                                                                                                                                                                                                                                                                                                                                                                                                 |                       | 31-Dec Cash           | 100 Club Draw for January | £51,00             |                                                     | _              |           |
| Spoton<br>niditure via bank (1<br>1 expenditure (1                                                                                                                                                                                                                                                                                                                                                                                                                                                                                                                                                                                                                                                                                                                                                                                                                                                                                                                                                                                                                                                                                                                                                                                                                                                                                                                                                                                                                                                                                                                                                                                                                                                                                                                                                                                                                                                                                                                                                                                                                                                                            |                       |                       |                           |                    |                                                     |                |           |
|                                                                                                                                                                                                                                                                                                                                                                                                                                                                                                                                                                                                                                                                                                                                                                                                                                                                                                                                                                                                                                                                                                                                                                                                                                                                                                                                                                                                                                                                                                                                                                                                                                                                                                                                                                                                                                                                                                                                                                                                                                                                                                                               |                       | 8                     | Spoton                    | £24.00             |                                                     |                |           |
|                                                                                                                                                                                                                                                                                                                                                                                                                                                                                                                                                                                                                                                                                                                                                                                                                                                                                                                                                                                                                                                                                                                                                                                                                                                                                                                                                                                                                                                                                                                                                                                                                                                                                                                                                                                                                                                                                                                                                                                                                                                                                                                               |                       | Eventifiture via hank |                           | 6304.56            |                                                     |                |           |
|                                                                                                                                                                                                                                                                                                                                                                                                                                                                                                                                                                                                                                                                                                                                                                                                                                                                                                                                                                                                                                                                                                                                                                                                                                                                                                                                                                                                                                                                                                                                                                                                                                                                                                                                                                                                                                                                                                                                                                                                                                                                                                                               |                       | Total averaged sur    |                           | 6356.55            |                                                     |                |           |
|                                                                                                                                                                                                                                                                                                                                                                                                                                                                                                                                                                                                                                                                                                                                                                                                                                                                                                                                                                                                                                                                                                                                                                                                                                                                                                                                                                                                                                                                                                                                                                                                                                                                                                                                                                                                                                                                                                                                                                                                                                                                                                                               |                       | Otal experience       |                           | 20000              |                                                     |                |           |
|                                                                                                                                                                                                                                                                                                                                                                                                                                                                                                                                                                                                                                                                                                                                                                                                                                                                                                                                                                                                                                                                                                                                                                                                                                                                                                                                                                                                                                                                                                                                                                                                                                                                                                                                                                                                                                                                                                                                                                                                                                                                                                                               |                       | 52                    | 90/10/2019                | £18.422.56         |                                                     |                |           |