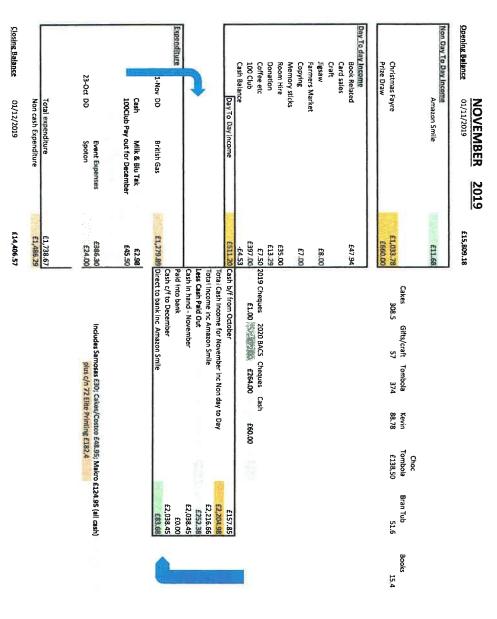

<u>Closing Balance</u> 01/11/2019 £15,809.18

Burbage Community Library Income and Expenditure 2019-2020

£14,406.57

2019

DECEMBER 01/12/2019

Opening Balance

| Chiege   Chiege   Chiege   Chiege   Chiege   Chiege   Chiege   Chiege   Chiege   Chiege   Chiege   Chiege   Chiege   Chiege   Chiege   Chiege   Chiege   Chiege   Chiege   Chiege   Chiege   Chiege   Chiege   Chiege   Chiege   Chiege   Chiege   Chiege   Chiege   Chiege   Chiege   Chiege   Chiege   Chiege   Chiege   Chiege   Chiege   Chiege   Chiege   Chiege   Chiege   Chiege   Chiege   Chiege   Chiege   Chiege   Chiege   Chiege   Chiege   Chiege   Chiege   Chiege   Chiege   Chiege   Chiege   Chiege   Chiege   Chiege   Chiege   Chiege   Chiege   Chiege   Chiege   Chiege   Chiege   Chiege   Chiege   Chiege   Chiege   Chiege   Chiege   Chiege   Chiege   Chiege   Chiege   Chiege   Chiege   Chiege   Chiege   Chiege   Chiege   Chiege   Chiege   Chiege   Chiege   Chiege   Chiege   Chiege   Chiege   Chiege   Chiege   Chiege   Chiege   Chiege   Chiege   Chiege   Chiege   Chiege   Chiege   Chiege   Chiege   Chiege   Chiege   Chiege   Chiege   Chiege   Chiege   Chiege   Chiege   Chiege   Chiege   Chiege   Chiege   Chiege   Chiege   Chiege   Chiege   Chiege   Chiege   Chiege   Chiege   Chiege   Chiege   Chiege   Chiege   Chiege   Chiege   Chiege   Chiege   Chiege   Chiege   Chiege   Chiege   Chiege   Chiege   Chiege   Chiege   Chiege   Chiege   Chiege   Chiege   Chiege   Chiege   Chiege   Chiege   Chiege   Chiege   Chiege   Chiege   Chiege   Chiege   Chiege   Chiege   Chiege   Chiege   Chiege   Chiege   Chiege   Chiege   Chiege   Chiege   Chiege   Chiege   Chiege   Chiege   Chiege   Chiege   Chiege   Chiege   Chiege   Chiege   Chiege   Chiege   Chiege   Chiege   Chiege   Chiege   Chiege   Chiege   Chiege   Chiege   Chiege   Chiege   Chiege   Chiege   Chiege   Chiege   Chiege   Chiege   Chiege   Chiege   Chiege   Chiege   Chiege   Chiege   Chiege   Chiege   Chiege   Chiege   Chiege   Chiege   Chiege   Chiege   Chiege   Chiege   Chiege   Chiege   Chiege   Chiege   Chiege   Chiege   Chiege   Chiege   Chiege   Chiege   Chiege   Chiege   Chiege   Chiege   Chiege   Chiege   Chiege   Chiege   Chiege   Chiege   Chiege   Chiege   C  | Non Day 10 day income | Income                | סד-חפר דרך סופונו         | no one             |                                                     |                |           |
|-------------------------------------------------------------------------------------------------------------------------------------------------------------------------------------------------------------------------------------------------------------------------------------------------------------------------------------------------------------------------------------------------------------------------------------------------------------------------------------------------------------------------------------------------------------------------------------------------------------------------------------------------------------------------------------------------------------------------------------------------------------------------------------------------------------------------------------------------------------------------------------------------------------------------------------------------------------------------------------------------------------------------------------------------------------------------------------------------------------------------------------------------------------------------------------------------------------------------------------------------------------------------------------------------------------------------------------------------------------------------------------------------------------------------------------------------------------------------------------------------------------------------------------------------------------------------------------------------------------------------------------------------------------------------------------------------------------------------------------------------------------------------------------------------------------------------------------------------------------------------------------------------------------------------------------------------------------------------------------------------------------------------------------------------------------------------------------------------------------------------------|-----------------------|-----------------------|---------------------------|--------------------|-----------------------------------------------------|----------------|-----------|
| Fight   Fight   Fight   Fight   Fight   Fight   Fight   Fight   Fight   Fight   Fight   Fight   Fight   Fight   Fight   Fight   Fight   Fight   Fight   Fight   Fight   Fight   Fight   Fight   Fight   Fight   Fight   Fight   Fight   Fight   Fight   Fight   Fight   Fight   Fight   Fight   Fight   Fight   Fight   Fight   Fight   Fight   Fight   Fight   Fight   Fight   Fight   Fight   Fight   Fight   Fight   Fight   Fight   Fight   Fight   Fight   Fight   Fight   Fight   Fight   Fight   Fight   Fight   Fight   Fight   Fight   Fight   Fight   Fight   Fight   Fight   Fight   Fight   Fight   Fight   Fight   Fight   Fight   Fight   Fight   Fight   Fight   Fight   Fight   Fight   Fight   Fight   Fight   Fight   Fight   Fight   Fight   Fight   Fight   Fight   Fight   Fight   Fight   Fight   Fight   Fight   Fight   Fight   Fight   Fight   Fight   Fight   Fight   Fight   Fight   Fight   Fight   Fight   Fight   Fight   Fight   Fight   Fight   Fight   Fight   Fight   Fight   Fight   Fight   Fight   Fight   Fight   Fight   Fight   Fight   Fight   Fight   Fight   Fight   Fight   Fight   Fight   Fight   Fight   Fight   Fight   Fight   Fight   Fight   Fight   Fight   Fight   Fight   Fight   Fight   Fight   Fight   Fight   Fight   Fight   Fight   Fight   Fight   Fight   Fight   Fight   Fight   Fight   Fight   Fight   Fight   Fight   Fight   Fight   Fight   Fight   Fight   Fight   Fight   Fight   Fight   Fight   Fight   Fight   Fight   Fight   Fight   Fight   Fight   Fight   Fight   Fight   Fight   Fight   Fight   Fight   Fight   Fight   Fight   Fight   Fight   Fight   Fight   Fight   Fight   Fight   Fight   Fight   Fight   Fight   Fight   Fight   Fight   Fight   Fight   Fight   Fight   Fight   Fight   Fight   Fight   Fight   Fight   Fight   Fight   Fight   Fight   Fight   Fight   Fight   Fight   Fight   Fight   Fight   Fight   Fight   Fight   Fight   Fight   Fight   Fight   Fight   Fight   Fight   Fight   Fight   Fight   Fight   Fight   Fight   Fight   Fight   Fight   Fight   Fight   Fight   Fight   Fight   Fight   Fight   Figh  |                       |                       |                           |                    |                                                     |                |           |
| Related   E65.93   Related   E65.93   Related   E65.93   Related   E65.93   Related   E65.10   Related   E65.10   Related   E60.00   E65.00   E60.00   E60  |                       |                       | r                         | E561,80<br>E300.00 |                                                     |                |           |
| Card state                                                                                                                                                                                                                                                                                                                                                                                                                                                                                                                                                                                                                                                                                                                                                                                                                                                                                                                                                                                                                                                                                                                                                                                                                                                                                                                                                                                                                                                                                                                                                                                                                                                                                                                                                                                                                                                                                                                                                                                                                                                                                                                    | nay to Day Incor      | Related               |                           | £62:93             |                                                     |                |           |
| Cash Shaket   E19.25   Cash Shaket   E19.25   Cash Shaket   E19.25   Cash Shaket   E19.25   Cash Shaket   E19.25   Cash Shaket   E19.25   Cash Shaket   E19.25   Cash Shaket   E19.25   Cash Shaket   E19.25   Cash Shaket   E19.26   Cash Shaket   E19.26     |                       | Card sales            |                           | 2                  |                                                     |                |           |
| Search                                                                                                                                                                                                                                                                                                                                                                                                                                                                                                                                                                                                                                                                                                                                                                                                                                                                                                                                                                                                                                                                                                                                                                                                                                                                                                                                                                                                                                                                                                                                                                                                                                                                                                                                                                                                                                                                                                                                                                                                                                                                                                                        |                       | Caft                  |                           | £57.10             |                                                     |                |           |
| Earmers Market   Earmers Market   Earmers Market                                                                                                                                                                                                                                                                                                                                                                                                                                                                                                                                                                                                                                                                                                                                                                                                                                                                                                                                                                                                                                                                                                                                                                                                                                                                                                                                                                                                                                                                                                                                                                                                                                                                                                                                                                                                                                                                                                                                                                                                                                                                              | · •                   | llgsaw                |                           |                    |                                                     |                |           |
| Capying   Fig. 200                                                                                                                                                                                                                                                                                                                                                                                                                                                                                                                                                                                                                                                                                                                                                                                                                                                                                                                                                                                                                                                                                                                                                                                                                                                                                                                                                                                                                                                                                                                                                                                                                                                                                                                                                                                                                                                                                                                                                                                                                                                                                                            | •                     | armers Market         |                           |                    |                                                     |                |           |
| Memory sticks   Memory sticks   Memory sticks   Memory sticks   Memory sticks   Memory sticks   Memory sticks   Memory sticks   Memory sticks   Memory sticks   Memory sticks   Memory sticks   Memory sticks   Memory sticks   Memory sticks   Memory sticks   Memory sticks   Memory sticks   Memory sticks   Memory sticks   Memory sticks   Memory sticks   Memory sticks   Memory sticks   Memory sticks   Memory sticks   Memory sticks   Memory sticks   Memory sticks   Memory sticks   Memory sticks   Memory sticks   Memory sticks   Memory sticks   Memory sticks   Memory sticks   Memory sticks   Memory sticks   Memory sticks   Memory sticks   Memory sticks   Memory sticks   Memory sticks   Memory sticks   Memory sticks   Memory sticks   Memory sticks   Memory sticks   Memory sticks   Memory sticks   Memory sticks   Memory sticks   Memory sticks   Memory sticks   Memory sticks   Memory sticks   Memory sticks   Memory sticks   Memory sticks   Memory sticks   Memory sticks   Memory sticks   Memory sticks   Memory sticks   Memory sticks   Memory sticks   Memory sticks   Memory sticks   Memory sticks   Memory sticks   Memory sticks   Memory sticks   Memory sticks   Memory sticks   Memory sticks   Memory sticks   Memory sticks   Memory sticks   Memory sticks   Memory sticks   Memory sticks   Memory sticks   Memory sticks   Memory sticks   Memory sticks   Memory sticks   Memory sticks   Memory sticks   Memory sticks   Memory sticks   Memory sticks   Memory sticks   Memory sticks   Memory sticks   Memory sticks   Memory sticks   Memory sticks   Memory sticks   Memory sticks   Memory sticks   Memory sticks   Memory sticks   Memory sticks   Memory sticks   Memory sticks   Memory sticks   Memory sticks   Memory sticks   Memory sticks   Memory sticks   Memory sticks   Memory sticks   Memory sticks   Memory sticks   Memory sticks   Memory sticks   Memory sticks   Memory sticks   Memory sticks   Memory sticks   Memory sticks   Memory sticks   Memory sticks   Memory sticks   Memory sticks   Memory sticks   Memory sticks   Memory stick  | J                     | Copying               |                           | £19.25             |                                                     |                |           |
| Record Hire   E60.00                                                                                                                                                                                                                                                                                                                                                                                                                                                                                                                                                                                                                                                                                                                                                                                                                                                                                                                                                                                                                                                                                                                                                                                                                                                                                                                                                                                                                                                                                                                                                                                                                                                                                                                                                                                                                                                                                                                                                                                                                                                                                                          | -                     | Memory sticks         |                           |                    |                                                     |                |           |
| Continue   E33.50   Continue   E43.20   Continue   E43.20   Continue   E43.20   Continue   E43.20   Cash Balance   E3.01   Cash Balance   E3.01   Cash Balance   E3.02   Cash Balance   Cash Paid into bank mis returned cheque Dec 2nd   Cash Paid into bank mis returned cheque Dec 2nd   Cash Paid into bank mis returned cheque Dec 2nd   Cash Paid into bank mis returned cheque Dec 2nd   Cash Paid into bank mis returned cheque Dec 2nd   Cash Paid into bank mis returned cheque Dec 2nd   Cash Paid into bank mis returned cheque Dec 2nd   Cash Paid into bank mis returned cheque Dec 2nd   Cash Paid into bank mis returned cheque Dec 2nd   Cash Paid into bank mis returned cheque Dec 2nd   Cash Paid into bank mis returned cheque Dec 2nd   Cash Paid into bank mis returned cheque Dec 2nd   Cash Paid into bank mis returned cheque Dec 2nd   Cash Paid into bank mis returned cheque Dec 2nd   Cash Paid into bank mis returned cheque Dec 2nd   Cash Paid into bank mis returned cheque Dec 2nd   Cash Paid into bank mis returned cheque Dec 2nd   Cash Paid into bank mis returned cheque Dec 2nd   Cash Paid into bank mis returned cheque Dec 2nd   Cash Paid into bank mis returned cheque Dec 2nd   Cash Paid into bank mis returned cheque Dec 2nd   Cash Paid into bank mis returned cheque Dec 2nd   Cash Paid into bank mis returned cheque Dec 2nd   Cash Paid into bank mis returned cheque Dec 2nd   Cash Paid into bank mis returned cheque Dec 2nd   Cash Paid into bank mis returned cheque Dec 2nd   Cash Paid into bank mis returned cheque Dec 2nd   Cash Paid into bank mis returned cheque Dec 2nd   Cash Paid into bank mis returned cheque Dec 2nd   Cash Paid into bank mis returned cheque Dec 2nd   Cash Paid into bank mis returned cheque Dec 2nd   Cash Paid into bank mis returned cheque Dec 2nd   Cash Paid into bank mis returned cheque Dec 2nd   Cash Paid into bank mis returned cheque Dec 2nd   Cash Paid into bank mis returned cheque   | 4                     | Room Hire             |                           | £60.00             |                                                     |                |           |
| Coffee etc   Coffee etc   Coffee etc   Coffee etc   Coffee etc   Coffee etc   Coffee etc   Coffee etc   Coffee etc   Coffee etc   Coffee etc   Coffee etc   Coffee etc   Coffee etc   Coffee etc   Coffee etc   Coffee etc   Coffee etc   Coffee etc   Coffee etc   Coffee etc   Coffee etc   Coffee etc   Coffee etc   Coffee etc   Coffee etc   Coffee etc   Coffee etc   Coffee etc   Coffee etc   Coffee etc   Coffee etc   Coffee etc   Coffee etc   Coffee etc   Coffee etc   Coffee etc   Coffee etc   Coffee etc   Coffee etc   Coffee etc   Coffee etc   Coffee etc   Coffee etc   Coffee etc   Coffee etc   Coffee etc   Coffee etc   Coffee etc   Coffee etc   Coffee etc   Coffee etc   Coffee etc   Coffee etc   Coffee etc   Coffee etc   Coffee etc   Coffee etc   Coffee etc   Coffee etc   Coffee etc   Coffee etc   Coffee etc   Coffee etc   Coffee etc   Coffee etc   Coffee etc   Coffee etc   Coffee etc   Coffee etc   Coffee etc   Coffee etc   Coffee etc   Coffee etc   Coffee etc   Coffee etc   Coffee etc   Coffee etc   Coffee etc   Coffee etc   Coffee etc   Coffee etc   Coffee etc   Coffee etc   Coffee etc   Coffee etc   Coffee etc   Coffee etc   Coffee etc   Coffee etc   Coffee etc   Coffee etc   Coffee etc   Coffee etc   Coffee etc   Coffee etc   Coffee etc   Coffee etc   Coffee etc   Coffee etc   Coffee etc   Coffee etc   Coffee etc   Coffee etc   Coffee etc   Coffee etc   Coffee etc   Coffee etc   Coffee etc   Coffee etc   Coffee etc   Coffee etc   Coffee etc   Coffee etc   Coffee etc   Coffee etc   Coffee etc   Coffee etc   Coffee etc   Coffee etc   Coffee etc   Coffee etc   Coffee etc   Coffee etc   Coffee etc   Coffee etc   Coffee etc   Coffee etc   Coffee etc   Coffee etc   Coffee etc   Coffee etc   Coffee etc   Coffee etc   Coffee etc   Coffee etc   Coffee etc   Coffee etc   Coffee etc   Coffee etc   Coffee etc   Coffee etc   Coffee etc   Coffee etc   Coffee etc   Coffee etc   Coffee etc   Coffee etc   Coffee etc   Coffee etc   Coffee etc   Coffee etc   Coffee etc   Coffee etc   Coffee etc   Coffee etc   Coffee etc   Cof  | J                     | Donation              |                           | £33.50             |                                                     |                |           |
| 100 Gub   100 Gub   100 Gub   100 Gub   100 Gub   100 Gub   100 Gub   100 Gub   100 Gub   100 Gub   100 Gub   100 Gub   100 Gub   100 Gub   100 Gub   100 Gub   100 Gub   100 Gub   100 Gub   100 Gub   100 Gub   100 Gub   100 Gub   100 Gub   100 Gub   100 Gub   100 Gub   100 Gub   100 Gub   100 Gub   100 Gub   100 Gub   100 Gub   100 Gub   100 Gub   100 Gub   100 Gub   100 Gub   100 Gub   100 Gub   100 Gub   100 Gub   100 Gub   100 Gub   100 Gub   100 Gub   100 Gub   100 Gub   100 Gub   100 Gub   100 Gub   100 Gub   100 Gub   100 Gub   100 Gub   100 Gub   100 Gub   100 Gub   100 Gub   100 Gub   100 Gub   100 Gub   100 Gub   100 Gub   100 Gub   100 Gub   100 Gub   100 Gub   100 Gub   100 Gub   100 Gub   100 Gub   100 Gub   100 Gub   100 Gub   100 Gub   100 Gub   100 Gub   100 Gub   100 Gub   100 Gub   100 Gub   100 Gub   100 Gub   100 Gub   100 Gub   100 Gub   100 Gub   100 Gub   100 Gub   100 Gub   100 Gub   100 Gub   100 Gub   100 Gub   100 Gub   100 Gub   100 Gub   100 Gub   100 Gub   100 Gub   100 Gub   100 Gub   100 Gub   100 Gub   100 Gub   100 Gub   100 Gub   100 Gub   100 Gub   100 Gub   100 Gub   100 Gub   100 Gub   100 Gub   100 Gub   100 Gub   100 Gub   100 Gub   100 Gub   100 Gub   100 Gub   100 Gub   100 Gub   100 Gub   100 Gub   100 Gub   100 Gub   100 Gub   100 Gub   100 Gub   100 Gub   100 Gub   100 Gub   100 Gub   100 Gub   100 Gub   100 Gub   100 Gub   100 Gub   100 Gub   100 Gub   100 Gub   100 Gub   100 Gub   100 Gub   100 Gub   100 Gub   100 Gub   100 Gub   100 Gub   100 Gub   100 Gub   100 Gub   100 Gub   100 Gub   100 Gub   100 Gub   100 Gub   100 Gub   100 Gub   100 Gub   100 Gub   100 Gub   100 Gub   100 Gub   100 Gub   100 Gub   100 Gub   100 Gub   100 Gub   100 Gub   100 Gub   100 Gub   100 Gub   100 Gub   100 Gub   100 Gub   100 Gub   100 Gub   100 Gub   100 Gub   100 Gub   100 Gub   100 Gub   100 Gub   100 Gub   100 Gub   100 Gub   100 Gub   100 Gub   100 Gub   100 Gub   100 Gub   100 Gub   100 Gub   100 Gub   100 Gub   100 Gub   100 Gub   100 Gub   100 Gub   100 Gub   100 Gub   100   |                       | Coffee etc            |                           | 65.50              |                                                     |                | Ss        |
| Total day to Day Income   E556.29   Cash Brit from November   Total Income for December   Total Income for Decem  |                       | 100 Club              |                           | £422.00            |                                                     |                |           |
| Total day to Day Income   E666.29   Cash B/F from November   Total Income for December   Total Income for Decemb  | •                     | Cash Balance          |                           | £3.01              |                                                     |                |           |
| Total responditure via bank   Total responditure   Total responditure via bank   Total responditure   Total resp  |                       |                       |                           | £666.29            |                                                     |                |           |
| Total Cash inc b/f   Total Cash inc b/f   Total Cash inc b/f   Total Cash and into benk 13/12     2.1 & 2.7 Dec. DD                                                                                                                                                                                                                                                                                                                                                                                                                                                                                                                                                                                                                                                                                                                                                                                                                                                                                                                                                                                                                                                                                                                                                                                                                                                                                                                                                                                                                                                                                                                                                                                                                                                                                                                                                                                                                                                                                                                                                                                                           |                       |                       |                           |                    | Cash B/F from November<br>Total Income for December |                | £2,038.45 |
| Cash Paid into bank minus returned cheque Dec 2nd     Cash Paid into bank 13/12     21 & 27 Dec                                                                                                                                                                                                                                                                                                                                                                                                                                                                                                                                                                                                                                                                                                                                                                                                                                                                                                                                                                                                                                                                                                                                                                                                                                                                                                                                                                                                                                                                                                                                                                                                                                                                                                                                                                                                                                                                                                                                                                                                                               |                       |                       |                           |                    | Total Cash Inc b/f                                  |                | £4,372,54 |
| Cash Paid into bank 13/12   Cash Paid into bank 13/12     Cash Paid into bank 13/12   Cash Paid into bank 13/12     Styles Cash                                                                                                                                                                                                                                                                                                                                                                                                                                                                                                                                                                                                                                                                                                                                                                                                                                                                                                                                                                                                                                                                                                                                                                                                                                                                                                                                                                                                                                                                                                                                                                                                                                                                                                                                                                                                                                                                                                                                                                                               |                       |                       |                           |                    | Cash Paid into bank minus returned o                | cheque Dec 2nd | £2,038.45 |
| Hiscox                                                                                                                                                                                                                                                                                                                                                                                                                                                                                                                                                                                                                                                                                                                                                                                                                                                                                                                                                                                                                                                                                                                                                                                                                                                                                                                                                                                                                                                                                                                                                                                                                                                                                                                                                                                                                                                                                                                                                                                                                                                                                                                        | penditure             |                       |                           |                    | Cash Paid into bank 13/12                           |                | £823.61   |
| British Gas                                                                                                                                                                                                                                                                                                                                                                                                                                                                                                                                                                                                                                                                                                                                                                                                                                                                                                                                                                                                                                                                                                                                                                                                                                                                                                                                                                                                                                                                                                                                                                                                                                                                                                                                                                                                                                                                                                                                                                                                                                                                                                                   |                       | 03-Dec DD             | Hiscox                    | £52.79             | Cash Paid Into bank 23/12                           | 1              | £470.49   |
| MIK £0.09 Ufference Total cash and banked 100 Club Draw for January £51.00 Ufference Total cash and banked 5poton £24.00 E24.00 £24.00 £24.00 £25.00 £25.00 £25.00 £25.00 £25.00 £25.00 £25.00 £25.00 £25.00 £25.00 £25.00 £25.00 £25.00 £25.00 £25.00 £25.00 £25.00 £25.00 £25.00 £25.00 £25.00 £25.00 £25.00 £25.00 £25.00 £25.00 £25.00 £25.00 £25.00 £25.00 £25.00 £25.00 £25.00 £25.00 £25.00 £25.00 £25.00 £25.00 £25.00 £25.00 £25.00 £25.00 £25.00 £25.00 £25.00 £25.00 £25.00 £25.00 £25.00 £25.00 £25.00 £25.00 £25.00 £25.00 £25.00 £25.00 £25.00 £25.00 £25.00 £25.00 £25.00 £25.00 £25.00 £25.00 £25.00 £25.00 £25.00 £25.00 £25.00 £25.00 £25.00 £25.00 £25.00 £25.00 £25.00 £25.00 £25.00 £25.00 £25.00 £25.00 £25.00 £25.00 £25.00 £25.00 £25.00 £25.00 £25.00 £25.00 £25.00 £25.00 £25.00 £25.00 £25.00 £25.00 £25.00 £25.00 £25.00 £25.00 £25.00 £25.00 £25.00 £25.00 £25.00 £25.00 £25.00 £25.00 £25.00 £25.00 £25.00 £25.00 £25.00 £25.00 £25.00 £25.00 £25.00 £25.00 £25.00 £25.00 £25.00 £25.00 £25.00 £25.00 £25.00 £25.00 £25.00 £25.00 £25.00 £25.00 £25.00 £25.00 £25.00 £25.00 £25.00 £25.00 £25.00 £25.00 £25.00 £25.00 £25.00 £25.00 £25.00 £25.00 £25.00 £25.00 £25.00 £25.00 £25.00 £25.00 £25.00 £25.00 £25.00 £25.00 £25.00 £25.00 £25.00 £25.00 £25.00 £25.00 £25.00 £25.00 £25.00 £25.00 £25.00 £25.00 £25.00 £25.00 £25.00 £25.00 £25.00 £25.00 £25.00 £25.00 £25.00 £25.00 £25.00 £25.00 £25.00 £25.00 £25.00 £25.00 £25.00 £25.00 £25.00 £25.00 £25.00 £25.00 £25.00 £25.00 £25.00 £25.00 £25.00 £25.00 £25.00 £25.00 £25.00 £25.00 £25.00 £25.00 £25.00 £25.00 £25.00 £25.00 £25.00 £25.00 £25.00 £25.00 £25.00 £25.00 £25.00 £25.00 £25.00 £25.00 £25.00 £25.00 £25.00 £25.00 £25.00 £25.00 £25.00 £25.00 £25.00 £25.00 £25.00 £25.00 £25.00 £25.00 £25.00 £25.00 £25.00 £25.00 £25.00 £25.00 £25.00 £25.00 £25.00 £25.00 £25.00 £25.00 £25.00 £25.00 £25.00 £25.00 £25.00 £25.00 £25.00 £25.00 £25.00 £25.00 £25.00 £25.00 £25.00 £25.00 £25.00 £25.00 £25.00 £25.00 £25.00 £25.00 £25.00 £25.00 £25.00 £25.00 £25.00 £25.00 £25.00 £25.00 £25.00 £25.00 £25.00 £25.00 £25.00 £25.00 | . •                   | 21 & 27 Dec DD        | British Gas               | £227.77            | Direct to bank                                      |                | E988.00   |
| Spoton £34.00  Spoton £24.00  £24.00  £304.56  £305.55                                                                                                                                                                                                                                                                                                                                                                                                                                                                                                                                                                                                                                                                                                                                                                                                                                                                                                                                                                                                                                                                                                                                                                                                                                                                                                                                                                                                                                                                                                                                                                                                                                                                                                                                                                                                                                                                                                                                                                                                                                                                        |                       | 17-Dec cash           | XIX                       | 66'03              | Difference Total cash and banked                    | t              | 66.153    |
| Spoton Spoton inditure via bank i expenditure                                                                                                                                                                                                                                                                                                                                                                                                                                                                                                                                                                                                                                                                                                                                                                                                                                                                                                                                                                                                                                                                                                                                                                                                                                                                                                                                                                                                                                                                                                                                                                                                                                                                                                                                                                                                                                                                                                                                                                                                                                                                                 |                       | 31-Dec Cash           | 100 Club Draw for January | £51,00             |                                                     | _              |           |
| Spoton<br>niditure via bank (1<br>1 expenditure (1                                                                                                                                                                                                                                                                                                                                                                                                                                                                                                                                                                                                                                                                                                                                                                                                                                                                                                                                                                                                                                                                                                                                                                                                                                                                                                                                                                                                                                                                                                                                                                                                                                                                                                                                                                                                                                                                                                                                                                                                                                                                            |                       |                       |                           |                    |                                                     |                |           |
|                                                                                                                                                                                                                                                                                                                                                                                                                                                                                                                                                                                                                                                                                                                                                                                                                                                                                                                                                                                                                                                                                                                                                                                                                                                                                                                                                                                                                                                                                                                                                                                                                                                                                                                                                                                                                                                                                                                                                                                                                                                                                                                               |                       | 8                     | Spoton                    | £24.00             |                                                     |                |           |
|                                                                                                                                                                                                                                                                                                                                                                                                                                                                                                                                                                                                                                                                                                                                                                                                                                                                                                                                                                                                                                                                                                                                                                                                                                                                                                                                                                                                                                                                                                                                                                                                                                                                                                                                                                                                                                                                                                                                                                                                                                                                                                                               |                       | Eventifiture via hank |                           | 6304.56            |                                                     |                |           |
|                                                                                                                                                                                                                                                                                                                                                                                                                                                                                                                                                                                                                                                                                                                                                                                                                                                                                                                                                                                                                                                                                                                                                                                                                                                                                                                                                                                                                                                                                                                                                                                                                                                                                                                                                                                                                                                                                                                                                                                                                                                                                                                               |                       | Total averaged sur    |                           | 6356.55            |                                                     |                |           |
|                                                                                                                                                                                                                                                                                                                                                                                                                                                                                                                                                                                                                                                                                                                                                                                                                                                                                                                                                                                                                                                                                                                                                                                                                                                                                                                                                                                                                                                                                                                                                                                                                                                                                                                                                                                                                                                                                                                                                                                                                                                                                                                               |                       | Otal experience       |                           | 20000              |                                                     |                |           |
|                                                                                                                                                                                                                                                                                                                                                                                                                                                                                                                                                                                                                                                                                                                                                                                                                                                                                                                                                                                                                                                                                                                                                                                                                                                                                                                                                                                                                                                                                                                                                                                                                                                                                                                                                                                                                                                                                                                                                                                                                                                                                                                               |                       | 52                    | 90/10/2019                | £18.422.56         |                                                     |                |           |

£18,422.56

29/12/2019

| Opening Balance       | <b>Janua</b><br>29/12                             |                                       | 2020<br>£18,422.56         |      |             |
|-----------------------|---------------------------------------------------|---------------------------------------|----------------------------|------|-------------|
| Non Day to Day Income |                                                   |                                       |                            |      |             |
|                       | Prize Draw                                        | · · · · · · · · · · · · · · · · · · · | £4.00                      |      |             |
| Day to Day Income     | Book Related<br>Card sales                        |                                       | £40.13<br>£3,00            |      |             |
|                       | Craft<br>Jigsaw<br>Farmers Market                 |                                       | £1.00                      |      |             |
|                       | Copying<br>Memory sticks<br>Room Hire<br>Donation |                                       | £7.00                      |      |             |
|                       | Coffee etc<br>100 Club<br>Cash Balance            |                                       | £7.50<br>£46.00<br>£1.84   | BACS | Cheque Cash |
|                       |                                                   | o Day income                          | £106,47                    |      |             |
|                       | Less Cash F<br>Cash banke<br>Direct to b          |                                       | £52.49<br>£35.98<br>£22.00 |      |             |
| Expenditure           | 02/01 & 1/2 DD<br>24& 25 Jan DD                   | Hiscox<br>British gas                 | £52.79<br>£176.03          |      |             |
|                       | Cash 100Club Pa                                   | Milk<br>by out for February           | 0,99<br>£51.50             |      |             |
|                       | 24-Jan DD                                         | Spot on Website                       | £24.00                     |      |             |
|                       |                                                   | Total Expenditure                     | e £305.31                  |      |             |
| Closing Balance       | 01/02                                             | /2020                                 | £18,227.72                 |      |             |