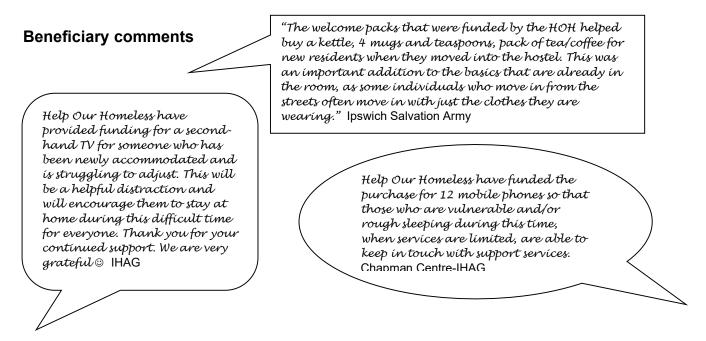

Despite Covid-19 bringing most activities to a halt, HoH has been able to support rough sleepers with mobile phones to enable them to keep in touch with agencies. Most support agencies, statutory and voluntary are delivering a "contact by phone" support service and a mobiles phone is an integral part of communication for this group of people. Some clients who had managed to lose their phones - this has not prevented another phone being issued.

Help Our Homeless Ipswich have supported our guests by providing small rucksacks, pyjamas and slippers. We are very grateful! And so are our guests! They love being able to wear new pyjamas and slippers and they love getting a welcome pack (in a small rucksack) when they first arrive. Ipswich Winter Night Shelter Dec 2019.

Health Outreach have made up packs for Rough Sleepers and others deemed as vulnerable without access to water. The Packs consist of Wipes, Tissues, Leaflet & Hand Sanitiser. They will be given out at the Soup Kitchen and can also be collected from the Health Outreach office.

Thanks to your continued donations, Help Our Homeless has been able to buy some new clothes and shoes for a rough sleeper to replace their worn out ones. Your spare change makes a great difference!

Help Our Homeless have been able to provide someone who is living on the streets with a phone so that they are able to keep in touch with support workers and attend appointments so they can be worked with to help them into accommodation. Thank you for your continued donations so we can give practical help to the people who need it most.