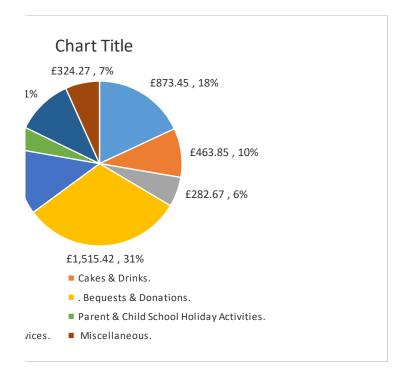

# NOTES ON INCOME 1.

| NOTE R1 | Book Sales                                |        |        |        |           |
|---------|-------------------------------------------|--------|--------|--------|-----------|
|         | Events                                    |        |        | 29.7%  | £259.46   |
|         | In Library Sales                          |        |        | 62.4%  | £545.33   |
|         | Book Recyclers                            |        |        | 7.9%   | £68.66    |
| NOTE R2 | Cakes & Drinks.                           |        |        |        |           |
|         | Events                                    |        |        | 54.7%  | £253.90   |
|         | In Library Sales                          |        |        | 45.3%  | £209.95   |
| NOTE R3 | Crafts & Jigsaws                          |        |        |        |           |
|         | Jigsaws                                   |        |        | 25.3%  | £71.50    |
|         | In Library Crafts                         |        |        | 47.0%  | £132.76   |
|         | In Library Greetings Cards                |        |        | 27.7%  | £78.41    |
| NOTE R4 | Bequests & Donations.                     | -      |        |        |           |
|         | Collection Tin In Library & Jars          |        |        | 18.2%  | £275.95   |
|         | Amazon Smile                              |        |        | 0.0%   |           |
|         | Individual Donations > £25 (3)            |        |        | 81.8%  | £1,239.47 |
| NOTE R5 | Events.                                   | _      |        |        |           |
|         | Finham Festival (29/6/19)                 |        |        | 100.0% | £619.75   |
|         | Duplicated from book sale R1              |        |        | 0.0%   |           |
| NOTE R6 | Parent & Child School Holiday Activities. | -      |        |        |           |
|         | Summer Activities ()                      |        |        | 100.0% | £215.00   |
|         | 23/7 - Monsters & Aliens                  |        | £22.50 | 0.0%   |           |
|         | 26/7 Lava Lamps                           |        | £20.00 | 0.0%   |           |
|         | 27/7 - Planets                            | £22.50 |        | 0.0%   |           |
|         | 30/7-Frisbee                              | £12.50 |        | 0.0%   |           |
|         | 1/8 - Caterpillars                        | £17.50 |        | 0.0%   |           |
|         | 6/8 - Teddy bears                         | £20.00 |        | 0.0%   |           |
|         | 8/8 - Rockets                             | £17.50 |        | 0.0%   |           |
|         | 13/8 - Junk modelling                     | £30.00 |        | 0.0%   |           |
|         | 15/8 - Pirates                            | £12.50 |        | 0.0%   |           |
|         | 22/8 - Rocket bottle launcher             | £20.00 |        | 0.0%   |           |

### **INCOME**

| FLAG Fundraisir | ηg |
|-----------------|----|
|-----------------|----|

| TOTAL IN                          | ICOIVIE |         | £ | 5226.76 | 100.0%  |
|-----------------------------------|---------|---------|---|---------|---------|
| TOTAL IN                          | ICOME   |         |   | F000 70 | 400.00/ |
| Gift Aid                          | £       | 230     | £ | 230     | 4.4%    |
| Grants                            | £       |         |   |         |         |
| Grants and Rewards                |         |         |   |         |         |
| Self-Service M/c                  | £       | 134.17  | £ | 535.35  | 10.2%   |
| Customer Services                 | £       | 401.18  |   |         |         |
| Library Services                  |         |         |   |         |         |
| Others                            | £       | 324.27  | £ | 4461.41 | 85.4%   |
| Room Hire                         | £       | 167.00  |   |         |         |
| Parent & Child Holiday Activities | £       | 215.00  |   |         |         |
| Events                            | £       | 619.75  |   |         |         |
| Jars of Coins                     | £       | 275.95  |   |         |         |
| Donations & Bequests              | £       | 1239.47 |   |         |         |
| Crafts & Jigsaws                  | £       | 282.67  |   |         |         |
| Cakes & Drinks                    | £       | 463.85  |   |         |         |
| Book Sales                        | £       | 873.45  |   |         |         |