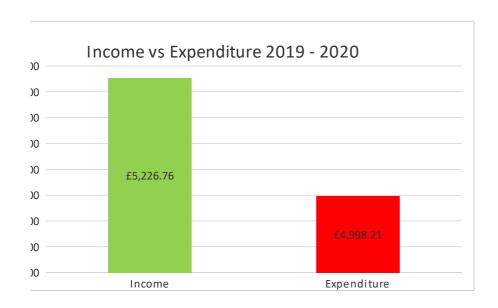

### **INCOME**

| FLAG Fundraisir | ηg |
|-----------------|----|
|-----------------|----|

| TOTAL IN                          | ICOIVIE |         | £ | 5226.76 | 100.0%  |
|-----------------------------------|---------|---------|---|---------|---------|
| TOTAL IN                          | ICOME   |         |   | F000 70 | 400.00/ |
| Gift Aid                          | £       | 230     | £ | 230     | 4.4%    |
| Grants                            | £       |         |   |         |         |
| Grants and Rewards                |         |         |   |         |         |
| Self-Service M/c                  | £       | 134.17  | £ | 535.35  | 10.2%   |
| Customer Services                 | £       | 401.18  |   |         |         |
| Library Services                  |         |         |   |         |         |
| Others                            | £       | 324.27  | £ | 4461.41 | 85.4%   |
| Room Hire                         | £       | 167.00  |   |         |         |
| Parent & Child Holiday Activities | £       | 215.00  |   |         |         |
| Events                            | £       | 619.75  |   |         |         |
| Jars of Coins                     | £       | 275.95  |   |         |         |
| Donations & Bequests              | £       | 1239.47 |   |         |         |
| Crafts & Jigsaws                  | £       | 282.67  |   |         |         |
| Cakes & Drinks                    | £       | 463.85  |   |         |         |
| Book Sales                        | £       | 873.45  |   |         |         |

## **FLAG Expenses**

| Incorporation Costs  | £ | 0       |   |         |
|----------------------|---|---------|---|---------|
| Running Costs        | £ | 4704.35 |   |         |
| Fundraising Expenses | £ | 293.86  | £ | 4998.21 |

## **Library Operating Costs**

| SURPLUS OF INCOME OV  | ED EVDE | IDITUDE |   | 228.55  |       |
|-----------------------|---------|---------|---|---------|-------|
| Other                 | £       | 0       | £ | 4998.21 | 95.6% |
| Utilities & Services  | £       | 0       |   |         |       |
| Coventry City Council | £       | 0       |   |         |       |