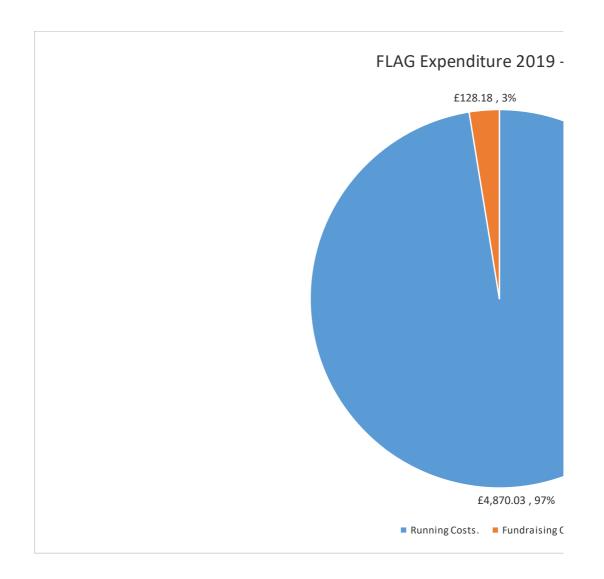

## **FLAG Expenses**

| Incorporation Costs  | £ | 0       |   |         |
|----------------------|---|---------|---|---------|
| Running Costs        | £ | 4704.35 |   |         |
| Fundraising Expenses | £ | 293.86  | £ | 4998.21 |