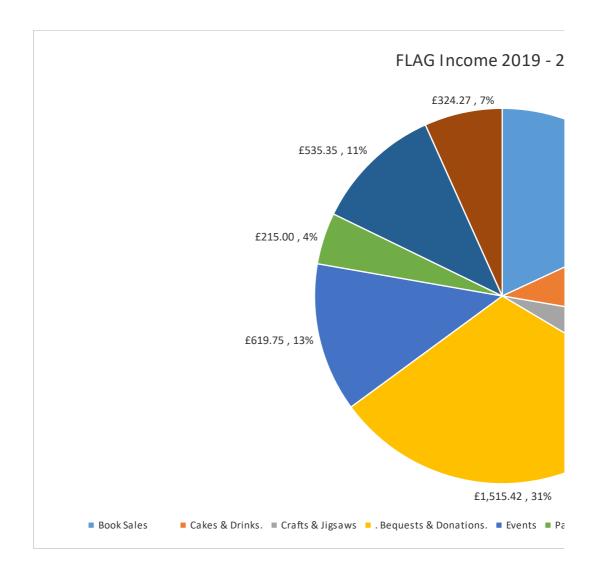

# NOTES ON INCOME 1.

| NOTE R1 | Book Sales                                |        |        |        |           |
|---------|-------------------------------------------|--------|--------|--------|-----------|
|         | Events                                    |        |        | 29.7%  | £259.46   |
|         | In Library Sales                          |        |        | 62.4%  | £545.33   |
|         | Book Recyclers                            |        |        | 7.9%   | £68.66    |
| NOTE R2 | Cakes & Drinks.                           |        |        |        |           |
|         | Events                                    |        |        | 54.7%  | £253.90   |
|         | In Library Sales                          |        |        | 45.3%  | £209.95   |
| NOTE R3 | Crafts & Jigsaws                          |        |        |        |           |
|         | Jigsaws                                   |        |        | 25.3%  | £71.50    |
|         | In Library Crafts                         |        |        | 47.0%  | £132.76   |
|         | In Library Greetings Cards                |        |        | 27.7%  | £78.41    |
| NOTE R4 | Bequests & Donations.                     | -      |        |        |           |
|         | Collection Tin In Library & Jars          |        |        | 18.2%  | £275.95   |
|         | Amazon Smile                              |        |        | 0.0%   |           |
|         | Individual Donations > £25 (3)            |        |        | 81.8%  | £1,239.47 |
| NOTE R5 | Events.                                   | _      |        |        |           |
|         | Finham Festival (29/6/19)                 |        |        | 100.0% | £619.75   |
|         | Duplicated from book sale R1              |        |        | 0.0%   |           |
| NOTE R6 | Parent & Child School Holiday Activities. | -      |        |        |           |
|         | Summer Activities ()                      |        |        | 100.0% | £215.00   |
|         | 23/7 - Monsters & Aliens                  |        | £22.50 | 0.0%   |           |
|         | 26/7 Lava Lamps                           |        | £20.00 | 0.0%   |           |
|         | 27/7 - Planets                            | £22.50 |        | 0.0%   |           |
|         | 30/7-Frisbee                              | £12.50 |        | 0.0%   |           |
|         | 1/8 - Caterpillars                        | £17.50 |        | 0.0%   |           |
|         | 6/8 - Teddy bears                         | £20.00 |        | 0.0%   |           |
|         | 8/8 - Rockets                             | £17.50 |        | 0.0%   |           |
|         | 13/8 - Junk modelling                     | £30.00 |        | 0.0%   |           |
|         | 15/8 - Pirates                            | £12.50 |        | 0.0%   |           |
|         | 22/8 - Rocket bottle launcher             | £20.00 |        | 0.0%   |           |

### **INCOME**

| FLAG Fundraisir | ηg |
|-----------------|----|
|-----------------|----|

| TOTAL IN                          | ICOIVIE |         | £ | 5226.76 | 100.0%  |
|-----------------------------------|---------|---------|---|---------|---------|
| TOTAL IN                          | ICOME   |         |   | F000 70 | 400.00/ |
| Gift Aid                          | £       | 230     | £ | 230     | 4.4%    |
| Grants                            | £       |         |   |         |         |
| Grants and Rewards                |         |         |   |         |         |
| Self-Service M/c                  | £       | 134.17  | £ | 535.35  | 10.2%   |
| Customer Services                 | £       | 401.18  |   |         |         |
| Library Services                  |         |         |   |         |         |
| Others                            | £       | 324.27  | £ | 4461.41 | 85.4%   |
| Room Hire                         | £       | 167.00  |   |         |         |
| Parent & Child Holiday Activities | £       | 215.00  |   |         |         |
| Events                            | £       | 619.75  |   |         |         |
| Jars of Coins                     | £       | 275.95  |   |         |         |
| Donations & Bequests              | £       | 1239.47 |   |         |         |
| Crafts & Jigsaws                  | £       | 282.67  |   |         |         |
| Cakes & Drinks                    | £       | 463.85  |   |         |         |
| Book Sales                        | £       | 873.45  |   |         |         |