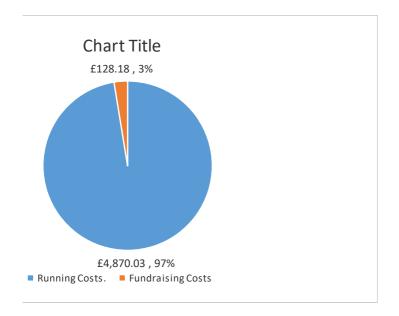

## **FLAG Expenses**

| Incorporation Costs  | £ | 0       |   |         |
|----------------------|---|---------|---|---------|
| Running Costs        | £ | 4704.35 |   |         |
| Fundraising Expenses | £ | 293.86  | £ | 4998.21 |