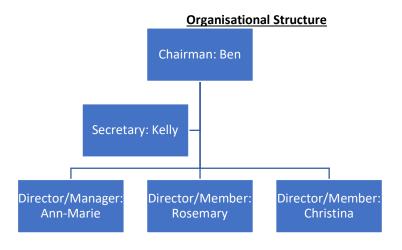

## **Board of Directors & Trustees**

Ben Waldron-Lund – Chairman Kelly Moore – Secretary Rosemary Jackson – Church Rep & Member Christina Hawksworth – Started 16<sup>th</sup> July 2020

# **Director Only**

Ann-Marie Massey Staff Member

#### **Trustees**

Ben Waldron-Lund Kelly Moore Rosemary Jackson Christina Hawksworth

Executive Management of Charity: Ben Waldron-Lund

Day to day management of EYFS setting: Ann-Marie Massey