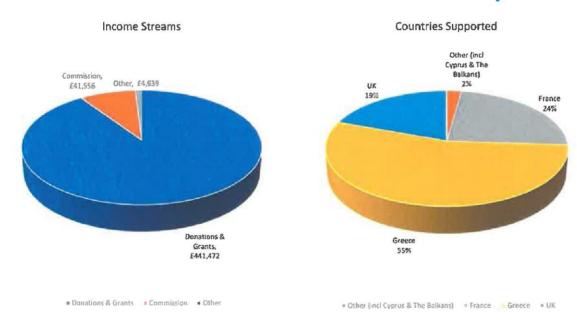

## **Summary**

For Financial Year 4: 1 July 2019 - 30 June 2020, Donate4Refugees' income was £487,667.

Our spending totalled £440,333.

£428,849 (97%) Charitable Objectives (including grants, funds, shipping, direct aid) £ 11,484 (3%) Cost of Fundraising, bank charges & overheads

### Where funds come from:

## Where funds were spent: