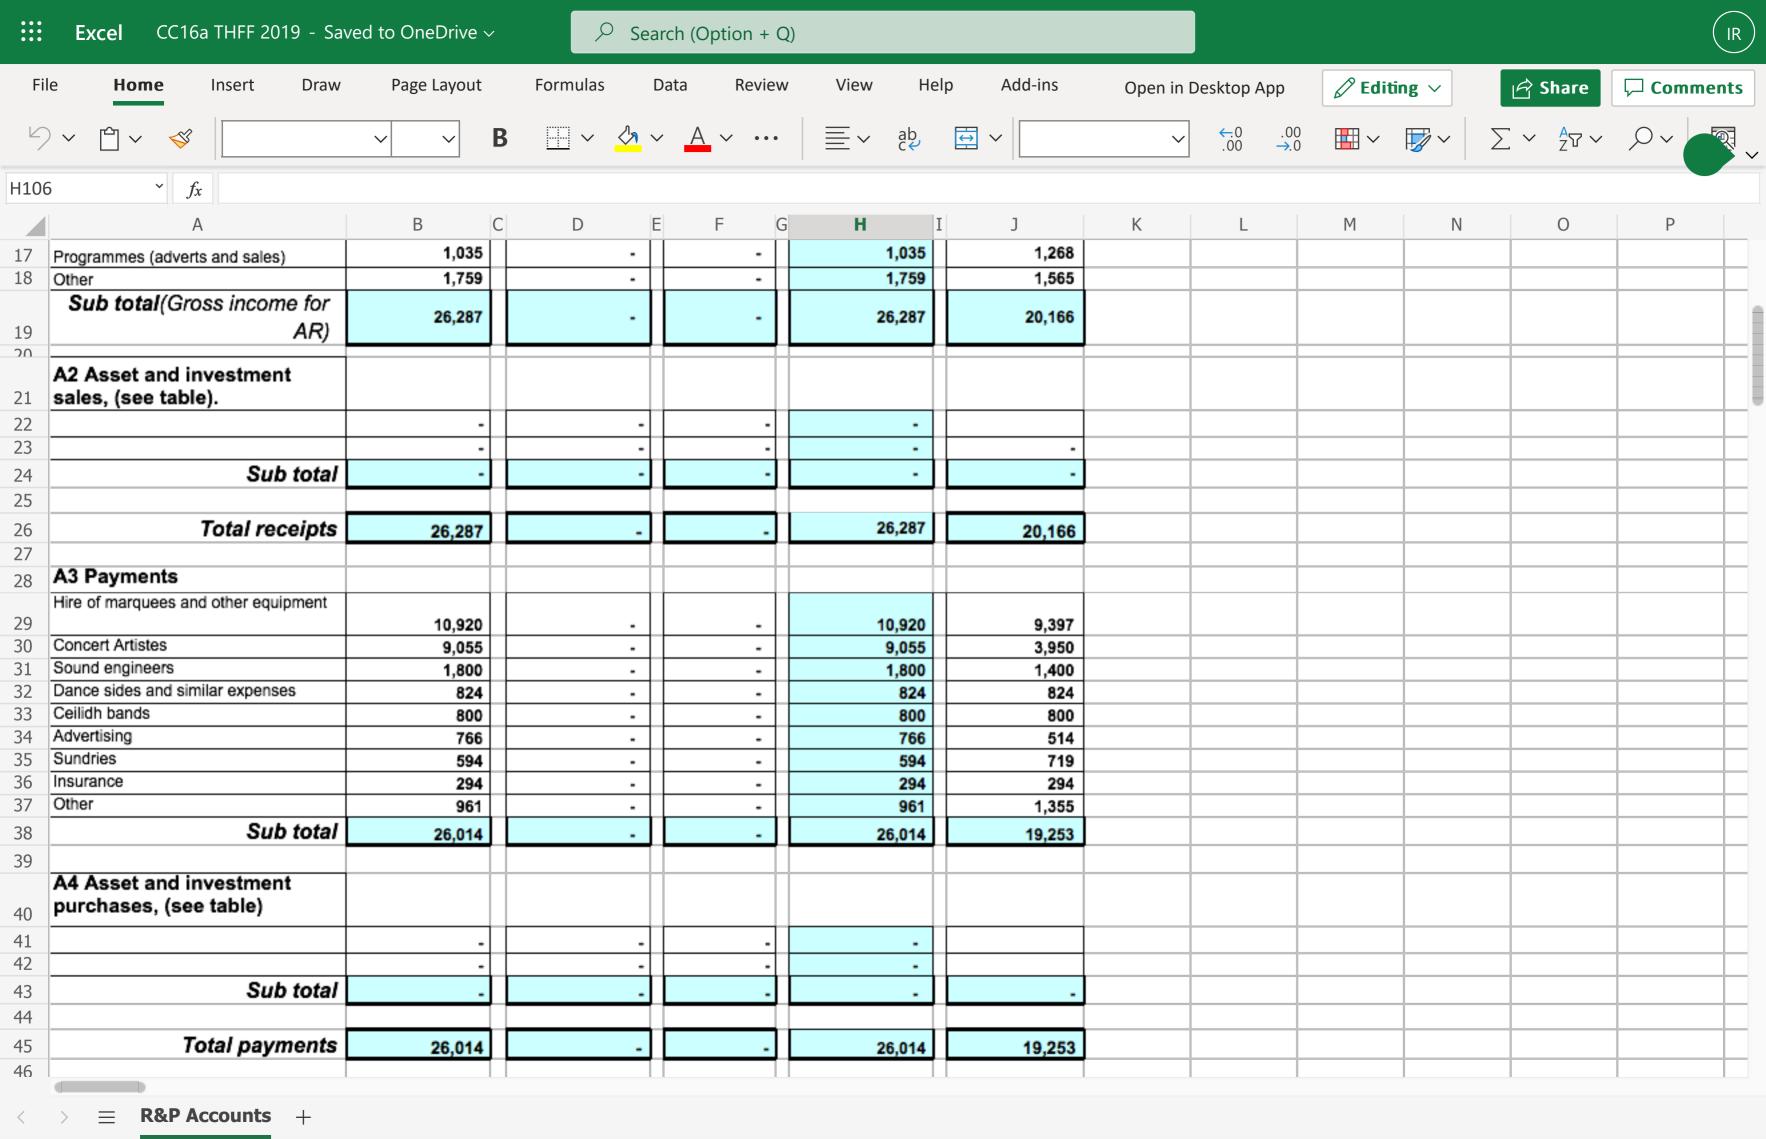

Additional information (optional)
You may choose to include further statements where relevant about:

| The charity's principal sources of funds (including any fundraising)            | Para 1.47 | The largest sources of funds are: Ticket sales £7,924 Lottery grants £5,000 Donations £3,100 Bar and fast food £3,005 Fundraising £1,616 |
|---------------------------------------------------------------------------------|-----------|------------------------------------------------------------------------------------------------------------------------------------------|
| Investment policy and objectives including any social investment policy adopted | Para 1.46 | Not applicable                                                                                                                           |
| A description of the principal risks facing the charity                         | Para 1.46 | Lottery grants are a substantial source of revenue. The festival would need to be substantially reduced without these grants             |
| Other                                                                           |           | Not applicable                                                                                                                           |