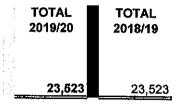

| •                                      | Note        | Unrestric<br>General<br>£ | ted Funds Designated £ | Restricted<br>Funds<br>£              | TOTAL<br>2019/20<br>£ | TOTAL<br>2018/19<br>£ |
|----------------------------------------|-------------|---------------------------|------------------------|---------------------------------------|-----------------------|-----------------------|
| INCOMING RESOURCES                     |             |                           |                        | :                                     | •<br>•                |                       |
| Incoming resources from generated fund | a ·         |                           |                        | 1.                                    |                       |                       |
| Voluntary income                       | 2           | 43,222                    | 108,717                | 3,106                                 | 165,045               | 76,008                |
| Activities for generating funds        | 3           | 31,128                    | -                      | -                                     | 31,128                | 60,720                |
| Investment Income                      | 4           | 696                       | -                      |                                       | 696                   | 763                   |
| Total incoming resources               |             | 75,046                    | 108,717                | 3,106                                 | 186,869               | 137,491               |
|                                        |             |                           |                        | 1.                                    | •                     |                       |
| RESOURCES EXPENDED                     |             |                           |                        | 2 /<br>1                              | į.                    |                       |
| URC funds                              | 5           | 26,982                    | _                      | _                                     | 26,982                | 28,427                |
| Ministerial costs                      | 6           | 2,160                     | _                      |                                       | 2,160                 | 2,549                 |
| Costs of church activities             | 7           | 70,879                    | (650)                  | <b>-</b>                              | 70,229                | 108,371               |
| Donations                              | 8           | · <u>-</u>                | 5,00ó                  | 3,106                                 | 8,106                 | 3,292                 |
| Costs of generating funds              | 9           | 1,400                     | _                      | <b>-</b> € .                          | 1,400                 | 2,678                 |
| Total resources expended               |             | 101,421                   | 4,350                  | 3,106                                 | 108,877               | 145,317               |
|                                        |             | ,                         |                        | · · · · · · · · · · · · · · · · · · · | -                     |                       |
|                                        |             |                           |                        |                                       | i.<br>V               |                       |
| Net Incoming / (outgoing) resources    | (4.5/4.0)   | (00.075)                  | 404.007                | 11                                    | 77 000                | (7.000)               |
| before transfers                       | (15/16)     | (26,375)                  | 104,367                | - <u>-</u> (                          | 77,992                | (7,826)               |
| Gross transfers between funds          | (15 and 16) | <u> </u>                  | <u> </u>               | <u> </u>                              | 4<br>                 | -                     |
| Net movement in funds                  |             | (26,375)                  | 104,367                | -                                     | 77,992                | (7,826)               |
| Total funds b/fwd 1 October 2019       |             | 39,197                    | 84,488                 | 23,523                                | 147,208               | 155,034               |
| Total funds c/fwd 30 September 2020    |             | £ 12,822                  | £ 188,855              | £ 23,523 £                            | 225,200               | 147,208               |
|                                        |             | (Note 15)                 | (Note 16)              | (Note 17)                             |                       |                       |