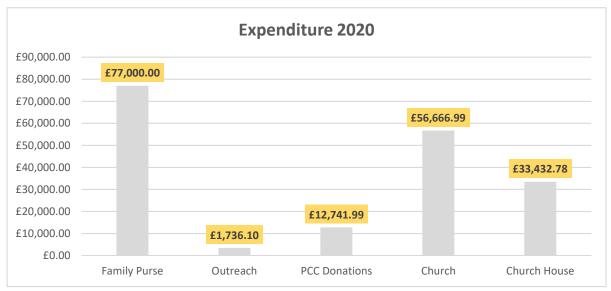

#### INCOME

|              |                                                                                                                |                                         |                                                      |                                 | Total Funds 2019      |
|--------------|----------------------------------------------------------------------------------------------------------------|-----------------------------------------|------------------------------------------------------|---------------------------------|-----------------------|
|              |                                                                                                                | General Fund                            | Capital Projects                                     | Total Funds 2020                | restated              |
| INCOME       | Donations and Legacies                                                                                         |                                         |                                                      |                                 |                       |
|              | Regular Giving                                                                                                 | £90,400.19                              |                                                      | £90,400.19                      | £100,264.23           |
|              | Collections and donations                                                                                      | £4,616.33                               |                                                      | £4,616.33                       | £17,612.95            |
|              | Appeals and Grants                                                                                             | £24,420.00                              |                                                      | £24,420.00                      | £14,809.50            |
|              | Legacies                                                                                                       | C110 42C F2                             | £2,628.84                                            | £2,628.84                       | £12,476.79            |
|              | Total Donations and Legacies                                                                                   | £119,436.52                             | £2,628.84                                            | £122,065.36                     | £145,163.47           |
|              | Charitable Activities                                                                                          |                                         |                                                      |                                 |                       |
|              | Magazine sales                                                                                                 | £647.60                                 |                                                      | £647.60                         | £1,000.06             |
|              | Fees for weddings and funerals                                                                                 | £1,904.00                               |                                                      | £1,904.00                       | £3,928.00             |
|              | Contribution towards Church Costs                                                                              |                                         |                                                      | £0.00                           | £345.00               |
|              | Church House Hire                                                                                              | £4,154.58                               |                                                      | £4,154.58                       | £11,552.92            |
|              | Church House activities                                                                                        |                                         |                                                      | £0.00                           | £560.00               |
|              | Car Park Fees                                                                                                  | £1,050.00                               |                                                      | £1,050.00                       | £1,175.00             |
|              | Feed in tariff - solar panels                                                                                  | £991.38                                 |                                                      | £991.38                         | £797.45               |
|              | Refreshments                                                                                                   | £148.25                                 |                                                      | £148.25                         | £664.37               |
|              | Miscellaneous receipts                                                                                         | £319.81                                 |                                                      | £319.81                         | £16,737.91            |
|              | Grants                                                                                                         | £15,000.00                              |                                                      | £15,000.00                      | £8,598.49             |
|              | Covid Grants Total Charitable Activities                                                                       | £3,611.20<br>£27,826.82                 | £0.00                                                | £3,611.20<br><b>£27,826.82</b>  | £45,359.20            |
|              | Total Charitable Activities                                                                                    | 127,020.02                              | 10.00                                                | 127,020.02                      | 143,333.20            |
|              | Investment Income                                                                                              |                                         |                                                      |                                 |                       |
|              | Bank Interest                                                                                                  | £75.97                                  | £3,462.02                                            | £3,537.99                       | £357.30               |
|              | Dividends                                                                                                      | 175.57                                  | 13,402.02                                            | 13,337.33                       | £3,747.78             |
|              | Total Investment Income                                                                                        | £75.97                                  | £3,462.02                                            | £3,537.99                       | £4,105.08             |
|              |                                                                                                                |                                         |                                                      |                                 |                       |
|              | Other Income                                                                                                   |                                         |                                                      |                                 |                       |
|              | Donations to other Charities                                                                                   | £2,700.00                               | 22.22                                                | £2,700.00                       | £986.20               |
|              | Total Investment Income                                                                                        | £2,700.00                               | £0.00                                                | £2,700.00                       | £986.20               |
|              | Overall Total                                                                                                  | £150,039.31                             | £6,090.86                                            | £156,130.17                     | £195,613.95           |
|              |                                                                                                                |                                         |                                                      |                                 |                       |
| EXPENDITURE  | Charitable Activities                                                                                          | CO 0C1 00                               |                                                      | CO 0C1 00                       | C11 100 72            |
| (see note 4) | PCC Donations                                                                                                  | £9,861.99                               |                                                      | £9,861.99                       | £11,109.73            |
|              | Donation handed on to other charities                                                                          | £2,700.00                               |                                                      | £2,700.00<br>£77,000.00         | £986.20<br>£82,367.04 |
|              | Family Purse Vicar's Mileage (net of private use)                                                              | £77,000.00<br>£199.30                   |                                                      | £77,000.00<br>£199.30           | £532.85               |
|              | Administrative Assistant                                                                                       | £6,528.42                               |                                                      | £6,528.42                       | £8,348.40             |
| (see note 5) | Church Running Costs                                                                                           | £15,615.65                              | £20,923.04                                           | £36,538.69                      | £46,718.23            |
| (see note 6) | Church House Costs                                                                                             | £5,651.81                               | £19,029.98                                           | £24,681.79                      | £10,612.44            |
| (See Hote o) | Printing                                                                                                       | £1,469.57                               | 113,023.30                                           | £1,469.57                       | £2,631.82             |
|              | Other Ministry Costs                                                                                           | £3,393.23                               |                                                      | £3,393.23                       | £46,498.09            |
|              | Total Expenditure                                                                                              | £122,419.97                             | £39,953.02                                           | £162,372.99                     | £209,804.80           |
|              |                                                                                                                | ·                                       | ·                                                    | ·                               |                       |
|              | Net Income/(Expenditure) before investment                                                                     | £27,619.34                              | (£33,862.16)                                         | (£6,242.82)                     | (£14,190.85)          |
|              | revaluation                                                                                                    |                                         | , , ,                                                |                                 |                       |
| INVESTMENTS  | Revaluation                                                                                                    |                                         | £7,670.58                                            | £7,670.58                       | £17,519.13            |
| INVESTMENTS  |                                                                                                                | £27,619.34                              | , , , ,                                              | £7,670.58<br><b>£1,427.76</b>   | £17,519.13            |
| INVESTMENTS  | Revaluation                                                                                                    | ·                                       | £7,670.58                                            | ·                               |                       |
| INVESTMENTS  | Revaluation  NET INCOME/(EXPENDITURE)                                                                          | £27,619.34                              | £7,670.58<br>(£26,191.58)                            | £1,427.76                       |                       |
| INVESTMENTS  | Revaluation  NET INCOME/(EXPENDITURE)  Transfers between funds                                                 | £27,619.34<br>(£27,722.90)              | £7,670.58<br>(£26,191.58)<br>£27,732.00              | <b>£1,427.76</b>                | £3,328.28             |
| INVESTMENTS  | Revaluation  NET INCOME/(EXPENDITURE)  Transfers between funds  NET MOVEMENT IN FUNDS                          | £27,619.34<br>(£27,722.90)              | £7,670.58<br>(£26,191.58)<br>£27,732.00              | <b>£1,427.76</b>                | £3,328.28             |
| INVESTMENTS  | Revaluation  NET INCOME/(EXPENDITURE)  Transfers between funds  NET MOVEMENT IN FUNDS  Reconciliation of Funds | £27,619.34<br>(£27,722.90)<br>(£103.56) | £7,670.58<br>(£26,191.58)<br>£27,732.00<br>£1,540.42 | £1,427.76<br>£9.10<br>£1,436.86 | £3,328.28             |
| INVESTMENTS  | Revaluation  NET INCOME/(EXPENDITURE)  Transfers between funds  NET MOVEMENT IN FUNDS                          | £27,619.34<br>(£27,722.90)              | £7,670.58<br>(£26,191.58)<br>£27,732.00              | <b>£1,427.76</b>                | £3,328.28             |