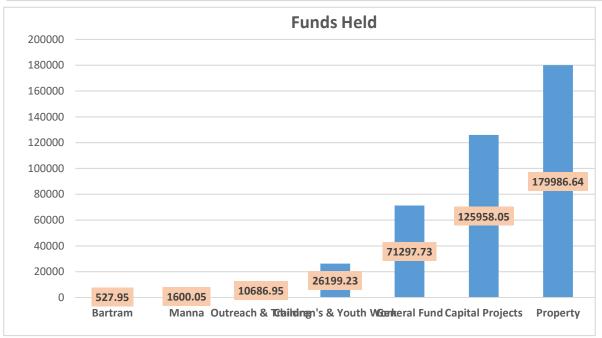

## **Balance Sheet**

|                    |                                             | Total Funds 2020  | Total Funds 2019<br>restated |
|--------------------|---------------------------------------------|-------------------|------------------------------|
|                    |                                             | 10tai i unus 2020 | restated                     |
| FIXED ASSETS       |                                             |                   |                              |
| (see note 7)       | Tangible Assets                             | £179,986.64       | £180,739.64                  |
| (see note 8)       | Investments                                 | £129,180.89       | £120,879.57                  |
| (                  |                                             | -,                | -,-                          |
|                    | Total Fixed Assets                          | £309,167.53       | £301,619.21                  |
|                    |                                             |                   |                              |
| CURRENT ASSETS (A) |                                             |                   |                              |
| (see note 9)       | Debtors                                     | £5,573.58         |                              |
|                    | Prepayments and accrued income              | £14,510.67        | £5,758.75                    |
|                    | Short Term Deposits                         | £38,405.16        | £38,776.27                   |
|                    | Cash at bank and in hand                    | £73,389.69        | £90,849.38                   |
|                    | Total Current Assets                        | £131,879.10       | £142,506.74                  |
| LIABILITIES (B)    | Total Current Assets                        | 1131,079.10       | 1142,300.74                  |
| (see note 10)      | Creditors - amounts falling due in one year | (£24,790.03)      | (£23,522.35)                 |
| (SEE HOLE 10)      | creditors - amounts failing due in one year | (124,790.03)      | (123,322.33)                 |
|                    | Net Current Assets = (A) less (B)           | £107,089.07       | £118,984.39                  |
|                    |                                             |                   |                              |
|                    | TOTAL NET ASSETS                            | £416,256.60       | £420,603.60                  |
|                    | <u>COMPRISING</u>                           |                   |                              |
| UNRESTRICTED FUNDS | General Fund                                | £43,574.83        | £43,678.39                   |
| OMMESTIMETED TOMBS | Designated Fund: Capital Projects           | £153,690.05       | £152,149.63                  |
|                    | 2 co.g. acca i anal capital i i ojecto      |                   |                              |
|                    | Total Unrestricted Funds                    | £197,264.88       | £195,828.02                  |
|                    |                                             |                   |                              |
| RESTRICTED FUNDS   | Bartram Bible                               | £527.95           | £664.90                      |
|                    | Manna Fund                                  | £1,600.05         | £1,600.05                    |
|                    | Music Fund                                  | £0.00             |                              |
|                    | Property Fund                               | £179,986.64       | £180,739.64                  |
|                    | Children's & Youth Worker                   | £26,209.03        | £30,060.00                   |
|                    | Total Restricted Funds                      | £208,323.67       | £213,342.09                  |
| ENDOWMENT FUND     | Training & Outreach Capital                 | £10,668.05        | £11,433.49                   |
|                    | Total Endowment Fund                        | £10,668.05        | £11,433.49                   |
|                    |                                             |                   |                              |
|                    | TOTAL PARISH FUNDS                          | £416,256.60       | £420,603.60                  |