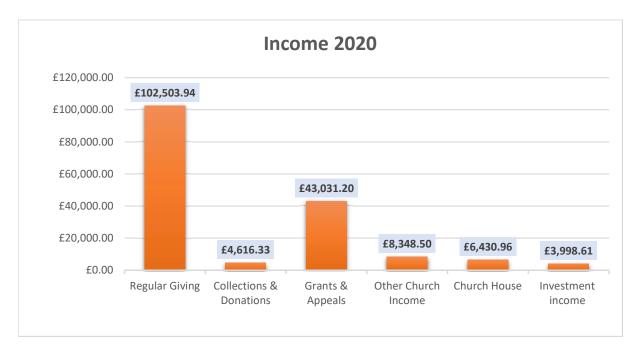

#### INCOME

|              |                                                                                                                |                                         |                                                      |                                 | Total Funds 2019      |
|--------------|----------------------------------------------------------------------------------------------------------------|-----------------------------------------|------------------------------------------------------|---------------------------------|-----------------------|
|              |                                                                                                                | General Fund                            | Capital Projects                                     | Total Funds 2020                | restated              |
| INCOME       | Donations and Legacies                                                                                         |                                         |                                                      |                                 |                       |
|              | Regular Giving                                                                                                 | £90,400.19                              |                                                      | £90,400.19                      | £100,264.23           |
|              | Collections and donations                                                                                      | £4,616.33                               |                                                      | £4,616.33                       | £17,612.95            |
|              | Appeals and Grants                                                                                             | £24,420.00                              |                                                      | £24,420.00                      | £14,809.50            |
|              | Legacies                                                                                                       | C110 42C F2                             | £2,628.84                                            | £2,628.84                       | £12,476.79            |
|              | Total Donations and Legacies                                                                                   | £119,436.52                             | £2,628.84                                            | £122,065.36                     | £145,163.47           |
|              | Charitable Activities                                                                                          |                                         |                                                      |                                 |                       |
|              | Magazine sales                                                                                                 | £647.60                                 |                                                      | £647.60                         | £1,000.06             |
|              | Fees for weddings and funerals                                                                                 | £1,904.00                               |                                                      | £1,904.00                       | £3,928.00             |
|              | Contribution towards Church Costs                                                                              |                                         |                                                      | £0.00                           | £345.00               |
|              | Church House Hire                                                                                              | £4,154.58                               |                                                      | £4,154.58                       | £11,552.92            |
|              | Church House activities                                                                                        |                                         |                                                      | £0.00                           | £560.00               |
|              | Car Park Fees                                                                                                  | £1,050.00                               |                                                      | £1,050.00                       | £1,175.00             |
|              | Feed in tariff - solar panels                                                                                  | £991.38                                 |                                                      | £991.38                         | £797.45               |
|              | Refreshments                                                                                                   | £148.25                                 |                                                      | £148.25                         | £664.37               |
|              | Miscellaneous receipts                                                                                         | £319.81                                 |                                                      | £319.81                         | £16,737.91            |
|              | Grants                                                                                                         | £15,000.00                              |                                                      | £15,000.00                      | £8,598.49             |
|              | Covid Grants Total Charitable Activities                                                                       | £3,611.20<br>£27,826.82                 | £0.00                                                | £3,611.20<br><b>£27,826.82</b>  | £45,359.20            |
|              | Total Charitable Activities                                                                                    | 127,020.02                              | 10.00                                                | 127,020.02                      | 143,333.20            |
|              | Investment Income                                                                                              |                                         |                                                      |                                 |                       |
|              | Bank Interest                                                                                                  | £75.97                                  | £3,462.02                                            | £3,537.99                       | £357.30               |
|              | Dividends                                                                                                      | 175.57                                  | 13,402.02                                            | 13,337.33                       | £3,747.78             |
|              | Total Investment Income                                                                                        | £75.97                                  | £3,462.02                                            | £3,537.99                       | £4,105.08             |
|              |                                                                                                                |                                         |                                                      |                                 |                       |
|              | Other Income                                                                                                   |                                         |                                                      |                                 |                       |
|              | Donations to other Charities                                                                                   | £2,700.00                               | 22.22                                                | £2,700.00                       | £986.20               |
|              | Total Investment Income                                                                                        | £2,700.00                               | £0.00                                                | £2,700.00                       | £986.20               |
|              | Overall Total                                                                                                  | £150,039.31                             | £6,090.86                                            | £156,130.17                     | £195,613.95           |
|              |                                                                                                                |                                         |                                                      |                                 |                       |
| EXPENDITURE  | Charitable Activities                                                                                          | CO 0C1 00                               |                                                      | CO 0C1 00                       | C11 100 72            |
| (see note 4) | PCC Donations                                                                                                  | £9,861.99                               |                                                      | £9,861.99                       | £11,109.73            |
|              | Donation handed on to other charities                                                                          | £2,700.00                               |                                                      | £2,700.00<br>£77,000.00         | £986.20<br>£82,367.04 |
|              | Family Purse Vicar's Mileage (net of private use)                                                              | £77,000.00<br>£199.30                   |                                                      | £77,000.00<br>£199.30           | £532.85               |
|              | Administrative Assistant                                                                                       | £6,528.42                               |                                                      | £6,528.42                       | £8,348.40             |
| (see note 5) | Church Running Costs                                                                                           | £15,615.65                              | £20,923.04                                           | £36,538.69                      | £46,718.23            |
| (see note 6) | Church House Costs                                                                                             | £5,651.81                               | £19,029.98                                           | £24,681.79                      | £10,612.44            |
| (See Hote o) | Printing                                                                                                       | £1,469.57                               | 113,023.30                                           | £1,469.57                       | £2,631.82             |
|              | Other Ministry Costs                                                                                           | £3,393.23                               |                                                      | £3,393.23                       | £46,498.09            |
|              | Total Expenditure                                                                                              | £122,419.97                             | £39,953.02                                           | £162,372.99                     | £209,804.80           |
|              |                                                                                                                | ·                                       | ·                                                    | ·                               |                       |
|              | Net Income/(Expenditure) before investment                                                                     | £27,619.34                              | (£33,862.16)                                         | (£6,242.82)                     | (£14,190.85)          |
|              | revaluation                                                                                                    |                                         | , , ,                                                |                                 |                       |
| INVESTMENTS  | Revaluation                                                                                                    |                                         | £7,670.58                                            | £7,670.58                       | £17,519.13            |
| INVESTMENTS  |                                                                                                                | £27,619.34                              | , , , ,                                              | £7,670.58<br><b>£1,427.76</b>   | £17,519.13            |
| INVESTMENTS  | Revaluation                                                                                                    | ·                                       | £7,670.58                                            | ·                               |                       |
| INVESTMENTS  | Revaluation  NET INCOME/(EXPENDITURE)                                                                          | £27,619.34                              | £7,670.58<br>(£26,191.58)                            | £1,427.76                       |                       |
| INVESTMENTS  | Revaluation  NET INCOME/(EXPENDITURE)  Transfers between funds                                                 | £27,619.34<br>(£27,722.90)              | £7,670.58<br>(£26,191.58)<br>£27,732.00              | <b>£1,427.76</b>                | £3,328.28             |
| INVESTMENTS  | Revaluation  NET INCOME/(EXPENDITURE)  Transfers between funds  NET MOVEMENT IN FUNDS                          | £27,619.34<br>(£27,722.90)              | £7,670.58<br>(£26,191.58)<br>£27,732.00              | <b>£1,427.76</b>                | £3,328.28             |
| INVESTMENTS  | Revaluation  NET INCOME/(EXPENDITURE)  Transfers between funds  NET MOVEMENT IN FUNDS  Reconciliation of Funds | £27,619.34<br>(£27,722.90)<br>(£103.56) | £7,670.58<br>(£26,191.58)<br>£27,732.00<br>£1,540.42 | £1,427.76<br>£9.10<br>£1,436.86 | £3,328.28             |
| INVESTMENTS  | Revaluation  NET INCOME/(EXPENDITURE)  Transfers between funds  NET MOVEMENT IN FUNDS                          | £27,619.34<br>(£27,722.90)              | £7,670.58<br>(£26,191.58)<br>£27,732.00              | <b>£1,427.76</b>                | £3,328.28             |