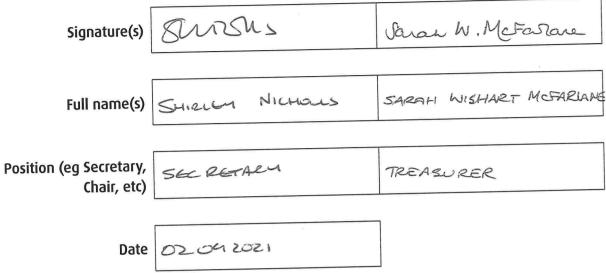

#### Declarations

The trustees declare that they have approved the trustees' report above.

Signed on behalf of the charity's trustees