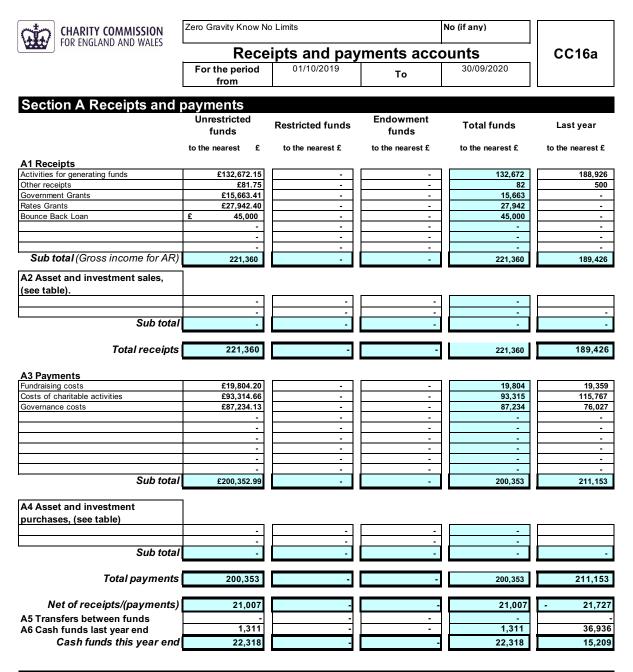

## ACHIEVEMENT AND PERFORMANCE 2019-2020

2019-2020 was initially forecast as a strong year until hit with the world wide pandemic outbreak!

September started on a high with all recreational classes relatively full and the first term went well with regular school bookings coming in.

When the country entered national lockdown, staff were put on furlough and regular direct debit payments were reduced to a minimum as a way of sustaining the Gym Club to ride the storm. Incentives to do so were offered as a way of securing a placement and a credit system was put in place to ensure a repayment for fee support received..... The credit system was to remain in place for the following year.

Frustratingly, despite extensive insurance cover, remuneration for the period of closure and loss of business was not forthcoming! Government grants received were literally our financial lifeline and with no circumstantial change in our standard rent, utilities and usual expenditure, we like many other businesses had to apply for a bounce back loan.

Overall the business was hard hit and more particularly with the second lockdown which later followed.

There were some changes in the staff rota but on the whole the team remain united throughout.

| <b>Section B Statement of</b> | tion B Statement of assets and liabilities at the end of the period |              |                  |              |  |
|-------------------------------|---------------------------------------------------------------------|--------------|------------------|--------------|--|
|                               |                                                                     | Unrestricted | Restricted funds | Endowment    |  |
| Categories                    | Details                                                             | funds        |                  | funds        |  |
|                               |                                                                     | to nearest £ | to nearest £     | to nearest £ |  |
| B1 Cash funds                 | Cash at bank                                                        | 22,318       | -                | -            |  |
|                               |                                                                     | -            | -                | -            |  |
|                               |                                                                     | -            | -                | -            |  |
|                               | Total cash funds                                                    | 22,318       | -                | -            |  |
|                               | (agree balances with receipts and payments account(s))              | ОК           | ОК               | ОК           |  |
|                               |                                                                     | Unrestricted | Restricted funds | Endowment    |  |
|                               |                                                                     | funds        |                  | funds        |  |
|                               | Details                                                             | to nearest £ | to nearest £     | to nearest £ |  |
| B2 Other monetary assets      | Other debtors                                                       | 6,220        | -                | -            |  |
|                               |                                                                     | -            | -                | -            |  |
|                               |                                                                     | -            | -                | -            |  |
|                               |                                                                     | -            | -                | -            |  |
|                               |                                                                     | -            | -                | -            |  |
|                               |                                                                     | -            | -                | -            |  |