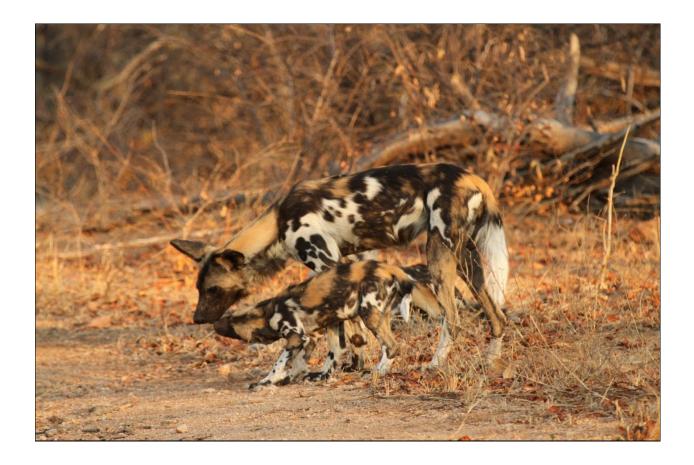

#### Achievements and Performance

AWCF (UK) has raised £45,708 which has contributed significantly to the following achievements on the ground in Zimbabwe in the reporting period:

- Monitored and protected 21 packs of endangered African wild dogs (12 in Save Valley Conservancy (SVC) and 8/9 in Gonarezhou National Park (GNP)) over 18 months (average c. 200 individual animals).
- Seven endangered African wild dogs saved from death in snare wires and 2 pups saved
- Total of 6,316 domestic dogs vaccinated against rabies to protect African wild dogs and other wildlife
- Two annual carnivore spoor surveys carried out in both GNP and SVC, critical to understanding long-term trends of all large carnivore species
- Two new Zimbabwean undergraduate students welcomed to join the AWCF team for their 10 month industrial attachments.
- 49 rural primary schools participated in our annual community conservation cluster competitions, directly involving 546 students, 136 teachers and 358 community members
- 610 rural school children given the opportunity to visit SVC and GNP through our annual conservation and leadership field course (30 students) and our popular day trips into wildlife areas (580 students)