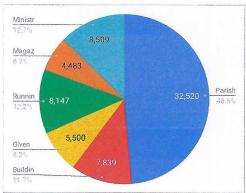

or year reserves to meet this. However, we actually finished the year with a surplus and give thanks to the Lord for His provision. The PCC agreed to restore £12,000 to the capital of the Church and Churchyard Trust.

| unrestricted £ | 2020  | 2019  | 2018  |
|----------------|-------|-------|-------|
| Income         | 66332 | 68800 | 75432 |
| Expenditure    | 65030 | 71100 | 66522 |
| Surplus        | 1302  | -2300 | 8910  |



The majority of our regular income comes directly from our church members, together with the associated gift aid tax reclaimed on this giving. We are extremely grateful to all those who give so generously. There is also a small amount of income from wedding and funeral fees,

plus contributions to expenses.

## The following chart shows how the money is spent.



## Parish Share

This is our share of the costs of ministry in the Coventry Diocese, and includes the cost of training, housing, stipend, NI, pension and central costs of the vicar and curate.

## **Building Costs**

This covers the costs of our building and equipment, including maintenance, repairs, heating, lighting and insurance.

## **Giving Away**

Each year we budget to give away 10% of our unrestricted giving to missions at home and abroad, £5,500 being given in 2020. In addition a further £1,445 was given from income for special purposes to missions and community needs during the year. In total we gave away around 12.7% of our income including occasional gifts for specific purposes.

## Running costs

This covers the cost of admin salaries plus associated costs of the parish offi