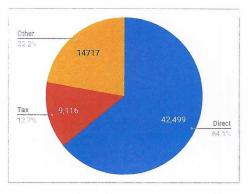

ricted" income. Restricted income is money given for specific purposes and can only be used for that (for example money given for the restoration projects). Unresticted income is what is given for the regular ministry of the church.

Our budgets for the year anticipated a deficit on our unrestricted funds and it was anticipated that we would need to access our prior year reserves to meet this. However, we actually finished the year with a surplus and give thanks to the Lord for His provision. The PCC agreed to restore £12,000 to the capital of the Church and Churchyard Trust.

| unrestricted £ | 2020  | 2019  | 2018  |
|----------------|-------|-------|-------|
| Income         | 66332 | 68800 | 75432 |
| Expenditure    | 65030 | 71100 | 66522 |
| Surplus        | 1302  | -2300 | 8910  |



The majority of our regular income comes directly from our church members, together with the associated gift aid tax reclaimed on this giving. We are extremely grateful to all those who give so generously. There is also a small amount of income from wedding and funeral fees,

plus contributions to expenses.

## The following chart shows how the money is spent.



## Parish Share

This is our share of the costs of ministry in the Coventry Diocese, and includes the cost of training, housing, stipend, NI, pension and central costs of the vicar and curate.

## **Building Costs**

This covers the costs of our building and equipment, including maintenance, repairs, heating, lighting and insurance.

## **Giving Away**

Each year we budget to give away 10% of our unrestricted giving to missions