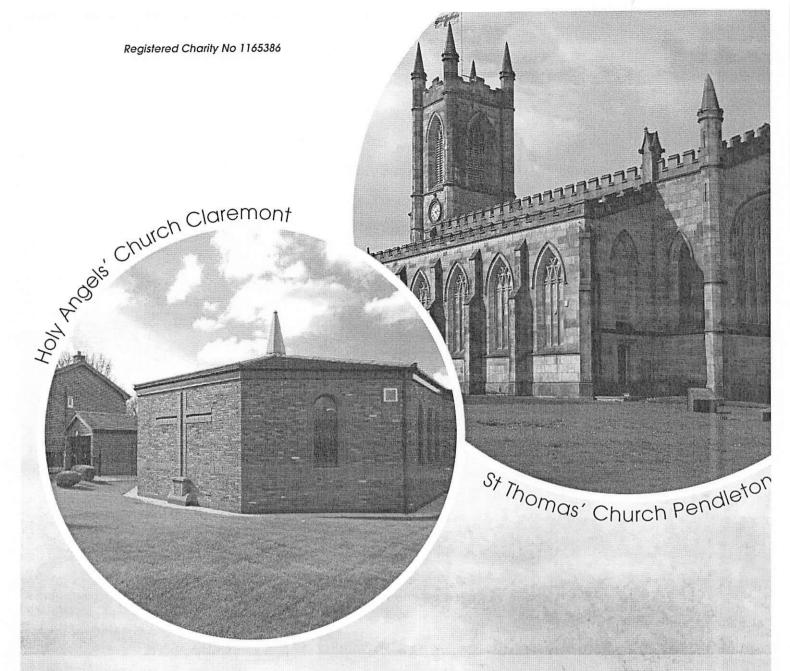

#### The Parish has two churches:

St Thomas' Church

Holy Angels' Church

Ford Lane

**Moorfield Road** 

Pendleton

Irlams o'th Height

Salford M6 6PE Salford M6 7EY