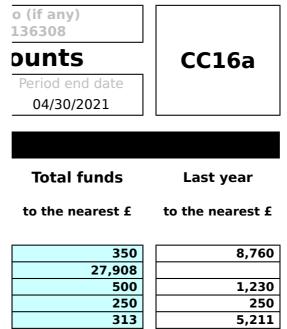

27,908

4Youth Brightlingsea

**Receipts and payments acc** Period start date То 05/01/2020 Restricted Endowment funds funds to the nearest £ to the nearest £ ----500 -250 -------

-

750

Ν

-

#### 1/0

Colchester & Tendring Community Trusr

Essex Community Foundation Trust

| Sub total(Gross income for AR)              | - , -  |     |   |
|---------------------------------------------|--------|-----|---|
| A2 Asset and investment sales, (see table). |        |     |   |
|                                             | -      | -   | - |
|                                             | -      | -   | - |
| Sub total                                   | -      | -   | - |
| Total receipts                              | 28,571 | 750 |   |

## A3 Payments

| AS Payments                     |       |     |   |
|---------------------------------|-------|-----|---|
| Rent                            | 7,200 | -   | - |
| Council Tax                     | 58    | -   | - |
| Light&Heat                      | 398   | -   | - |
| Jack Petchey Refund             |       | 500 | - |
| Affilliation Fees               | 55    | -   | - |
| Property Maintenance - Cleaning | 63    | -   | - |
| Insurance                       |       | -   | - |
| Youth Activities & Transport    | 350   | -   | - |
|                                 | -     | -   | - |
| Sub total                       | 8,124 | 500 | - |

| A4 Asset and investment purchases, (see table) |        |     |   |
|------------------------------------------------|--------|-----|---|
|                                                | -      | -   | - |
|                                                | -      | -   | - |
| Sub total                                      | -      | -   | - |
| Total payments                                 | 8,124  | 500 | - |
| Net of receipts/(payments)                     | 20,447 | 250 | - |
| A5 Transfers between funds                     | -      | -   | - |
| A6 Cash funds last year end                    | -      | -   | - |
| Cash funds this year end                       | 20,447 | 250 | - |