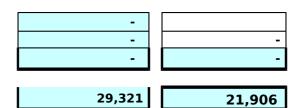

| A4 Asset and investment purchases, (see table) |        |     |   |
|------------------------------------------------|--------|-----|---|
|                                                | -      | -   | - |
|                                                | -      | -   | - |
| Sub total                                      | -      | -   | - |
| Total payments                                 | 8,124  | 500 | - |
| Net of receipts/(payments)                     | 20,447 | 250 | - |
| A5 Transfers between funds                     | -      | -   | - |
| A6 Cash funds last year end                    | -      | -   | - |
| Cash funds this year end                       | 20,447 | 250 | - |

Details

**B5** Liabilities

Fund to which liability relates

Signed by one or two trustees on behalf of all the trustees

Signature

Print N

| 500    | 1,230  |
|--------|--------|
| 250    | 250    |
| 313    | 5,211  |
| -      | 5,370  |
| -      | 500    |
| -      | 585    |
| 29,321 | 21,906 |