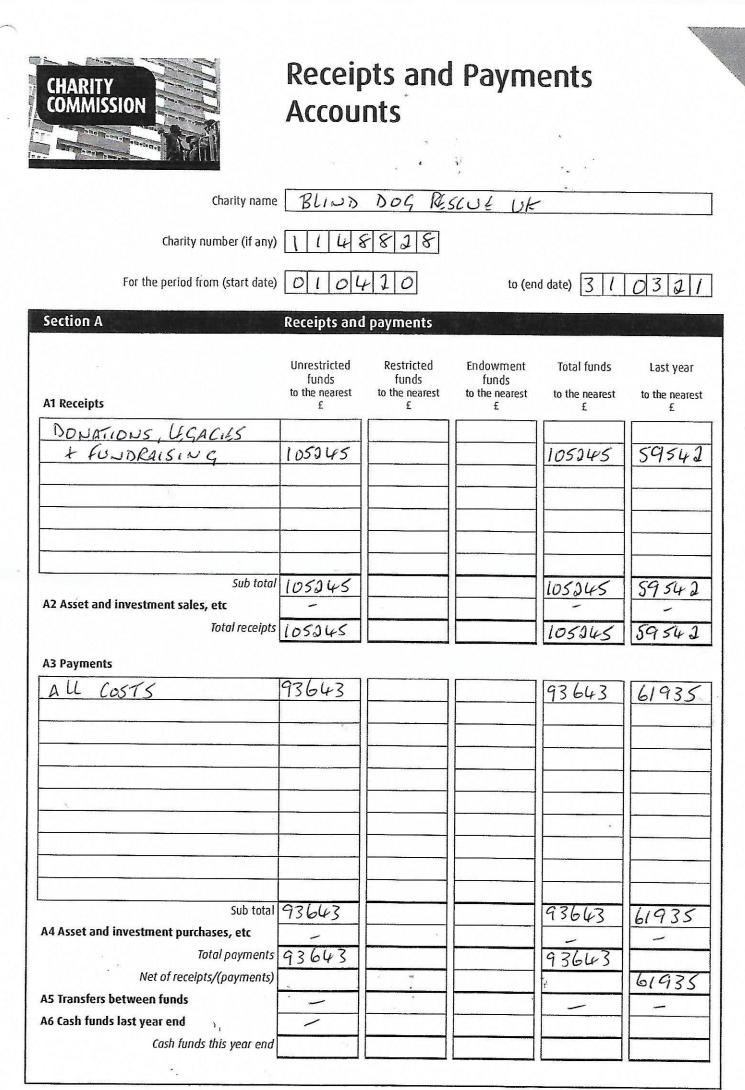

|
|                                                            | CW8 ILA                                                                                                                                                                                                                                                                                                                                                                                                                                                                                                                                                                                                                                                                                 |



| Section B                                                   | Statement of assets and li                                 | abilities at the                        | e end of the p                        | eriod                                |
|-------------------------------------------------------------|------------------------------------------------------------|-----------------------------------------|---------------------------------------|--------------------------------------|
|                                                             | •                                                          | Unrestricted<br>funds<br>to the nearest | Restricted<br>funds<br>to the nearest | Endowment<br>funds<br>to the nearest |
|