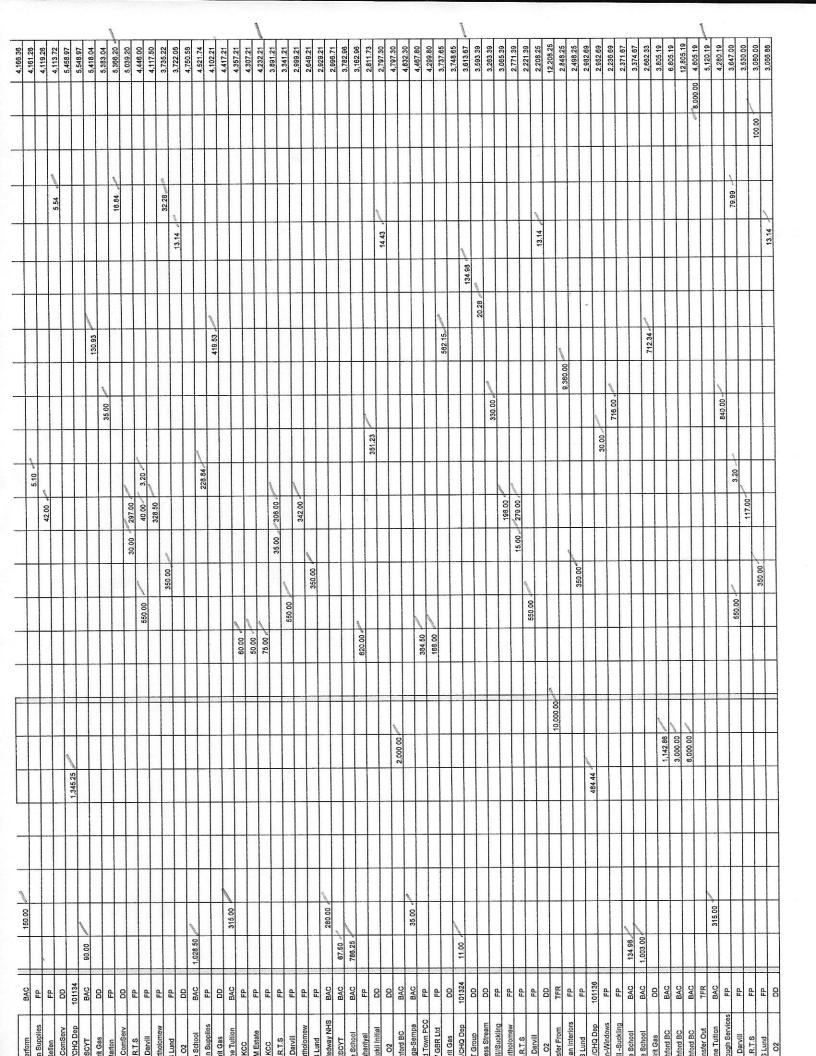

|                       | .79      | 88       | 13        | 13       | 2        | 2        | 13       | 13       | 20         | 1.51     | .37      | .37      | 54        |        | 1.54     | 2.54     | 96       | 96       | - 3      | 3         | П         | ٦                                                             |
|-----------------------|----------|----------|-----------|----------|----------|----------|----------|----------|------------|----------|----------|----------|-----------|--------|----------|----------|----------|----------|----------|-----------|-----------|---------------------------------------------------------------|
| 2,010,1               | 1,965.79 | 1,860.88 | 2,613.13  | 1 243 13 | 24.      | 4,243.13 | 4,213.13 | 3,663.13 | 2,801.50   | 2,423.51 | 2,410.37 | 5,553.37 | 5 430 54  |        | 5,305.54 | 4,755.54 | 3,901.96 | 3,551.96 | 3 200.73 |           |           | 00                                                            |
|                       |          |          |           |          |          |          | _        | -        |            |          |          |          |           |        |          |          |          |          |          | L         |           | 308.34 33,000.00                                              |
|                       |          |          |           |          |          |          |          |          |            |          |          |          |           |        |          |          |          |          |          |           |           |                                                               |
|                       |          |          |           |          |          |          |          |          |            |          |          |          |           |        |          |          |          |          |          |           |           | 1,276.76                                                      |
|                       |          |          |           |          |          |          |          |          |            | 27.99    |          |          |           |        |          |          |          |          |          |           |           | 261.26                                                        |
|                       |          |          |           |          |          | 1        |          | 1        | 1          |          | 13.14    |          | 0         |        | -        |          |          |          |          |           |           | 158.62                                                        |
|                       |          | 1        |           |          | t        | 1        |          |          |            |          |          |          | 122 83    | 155.00 |          |          |          |          |          |           |           | 519,05                                                        |
| 450.07                |          | 104.91   |           | 1        |          | 1        | +        | +        |            |          |          |          |           | 1      | 1        |          |          | -        |          |           |           | 970.32                                                        |
| 1                     |          |          |           | +-       | 1,370.00 | +        | +        | 1        |            |          |          |          |           | +      | 1        |          | 853.58   |          |          |           |           |                                                               |
| 1                     |          |          |           | ľ        | 1        | 1        | 1        |          |            |          |          |          |           | 1      | 1        |          | _        |          |          | +         |           | 636.47 5                                                      |
|                       | 681.00   |          |           |          | +        | 1        |          |          | 861.63     |          |          |          |           |        |          |          |          |          | 0        | -         | -         | ,913.03 9,                                                    |
| 1                     | _        |          |           |          | 1        | 1        | 30.00    |          |            |          |          |          | 1         | +      |          |          |          |          | 00.120   | 62.160    |           | 093.80 12                                                     |
| -                     |          |          |           |          | +        | 1        |          |          |            |          |          |          | +         | 1      |          |          |          |          |          | 1         | -         | 390,00 3,846,00 1,301.28 1,093.80 12,913.03 9,636.47 5,034.69 |
| -                     |          |          |           |          |          |          |          |          |            | _        |          |          |           |        | 110.00   |          |          |          | +        | -         |           | ,846.00 1                                                     |
| 1                     |          |          |           |          | 1        |          |          |          |            |          |          |          |           |        | 15.00    |          |          |          | 1        | -         |           | 390.00                                                        |
|                       |          |          |           |          | 1        |          |          |          |            | 350.00   |          |          | -         | -      |          | 0        |          | 250.00   | 20.00    | T         |           | 4,550.00                                                      |
| 1                     |          |          | -         | +        | 1        |          |          | 550.00   |            |          |          | <u> </u> | 1         | 1      |          | 550.00   |          |          | 1        | +         | 1         |                                                               |
| -                     |          |          | T         | 1        | 1        |          |          |          |            |          |          |          |           |        |          |          |          |          | +        | 1         |           | 631.50 7                                                      |
| 1                     |          |          | t         | +        | 1        |          |          |          |            |          |          | T        | $\dagger$ | 1      |          |          |          |          | +        | $\dagger$ | $\dagger$ | 3 690.78 40.367.34 28.000.00 1.250.00 2.631.50 7.150.00       |
| 1                     | 5.702    |          | -         | 1        |          | 3,000,00 |          |          |            |          |          | +        | +         |        | 200      |          |          |          | +        | +         |           | 00000                                                         |
| -                     |          | -        | ł         | +        | -        | 3,0      |          |          |            |          |          |          | 3,143,00  | 1      |          |          |          |          | +        | 1         |           | 367.34 28.                                                    |
|                       |          |          | +         | +        | 1        |          |          |          |            |          |          | 1        | 5         |        |          |          |          | -        | 1        |           |           | 890.78 40                                                     |
| The second second     |          |          |           |          |          |          |          |          |            | -        | -        | +        | 1         | -      |          |          |          |          | +        | +         | +         | 10.00                                                         |
| Control of the second |          |          | -         | +        | 1        |          |          |          | -          |          | +        | -        | +         | -      |          |          | -        |          | -        | 1         | +         | 180 00 1                                                      |
|                       | _        | +        | -         | -        | -        |          |          |          |            |          |          | -        | 1         |        |          |          | -        | 1        | +        | +         | +         | 300 00                                                        |
|                       |          | -        | -         |          | 1        |          | _        | -        | -          | -        |          | -        | 1         |        |          |          |          | -        | 1        | +         | +         |                                                               |
|                       |          | -        | -         | 752.25   |          |          |          |          |            |          | -        | -        | +         |        |          |          |          | +        | 1        | -         |           | 40 879 59 3 370 98                                            |
| 00                    | Q        |          | +         | BAC 7    | 00       | TFR      | FP       | FP       | a          |          | 1        | 200      | BAC       | DD     | Вр       | 0        | - 6      | 3        | FP       | 8         | 1         | 4                                                             |
| _                     |          | +        | ss Stream | B        | ٦        | _        | Windows  |          | -Crickling | +        | ľ        | 1        | -         | _      | L        | Ļ        | 1        | -        | 1        | 1         | 1         | -                                                             |