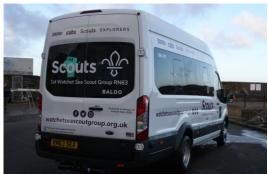

Although our activities were disrupted, we did complete our fundraising campaign and replace our two ageing minibuses. (see Appendix A)

## Appendix A

The newly acquired Minibuses which replaced the two older buses with the various grants and fund raising that we had been undertaking in recent years.

Both are 17 seater Transit Mk8's.

We secured these in November as the grants had to be spent having already extended, rather than lose the funding.

Our thanks to those members of the committee and leader team who worked to getting these two buses, and for the generous donation of the number plates by our group chairman Chris Mitchell, and that of the sign writing of the buses by our group president Mr John Russell. Who has been awarded the Silver Acorn by Scout HQ following his commitment to Sea Scouting over many, many years!

1<sup>st</sup> Watchet are lucky to have such great equipment in boats, tents, minibuses and other facilities and which helps makes our activities sought after and enjoyable, Well done to everyone who has helped with this project.