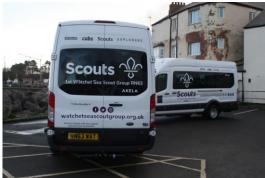

Although our activities were disrupted, we did complete our fundraising campaign and replace our two ageing minibuses. (see Appendix A)

## Appendix A

The newly acquired Minibuses which replaced the two older buses with the various grants and fund raising that we had been undertaking in recent years.

Both are 17 seater Transit Mk8's.

We secured these in November as the grants had to be spent having already extended, rather than lose the funding.

Our thanks to those members of the committee and leader team who worked to getting these two buses, and for the generous donation of the number plates by our group chairman Chris Mitchell, and that of the sign writing of the buses by our group president Mr John Russell. Who has been awarded the Silver Acorn by Scout HQ following his commitment to Sea Scouting over many, many years!

1<sup>st</sup> Watchet are lucky to have such great equipment in boats, tents, minibuses and other facilities and which helps makes our activities sought after and enjoyable, Well done to everyone who has helped with this project.