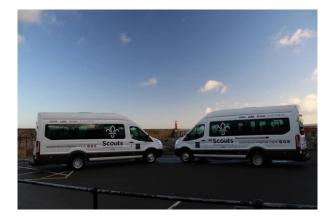

Although our activities were disrupted, we did complete our fundraising campaign and replace our two ageing minibuses. (see Appendix A)

## Appendix A

The newly acquired Minibuses which replaced the two older buses with the various grants and fund raising that we had been undertaking in recent years.

Both are 17 seater Transit Mk8's.

We secured these in November as the grants had to be spent having already extended, rather than lose the funding.

Our thanks to those members of the committee and leader team who worked to getting these two buses, and for the generous donation of the number plates by our group chairman Chris Mitchell, and that of the sign writing of the buses by our group president Mr John Russell. Who has been awarded the Silver Acorn by Scout HQ following his commitment to Sea Scouting over many, many years!

1<sup>st</sup> Watchet are lucky to have such great equipment in boats, tents, minibuses and other facilities and which helps makes our activities sought after and enjoyable, Well done to everyone who has helped with this project.