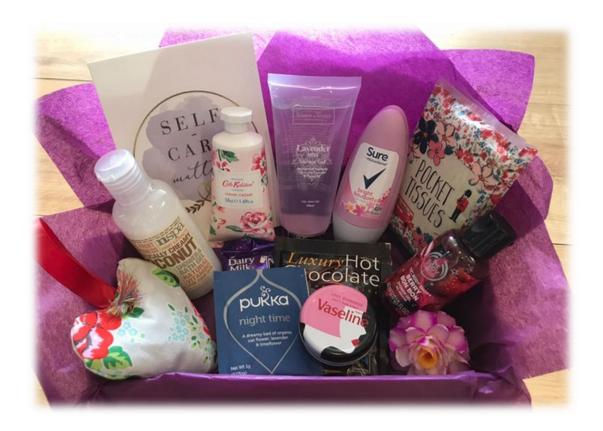

Boxes are designed to contain essential items for a hospital stay as well as evidence-based items that provide emotional relief and promote psychological well-being.

We are run by 3 trustees, all of whom have either experienced perinatal mental health problems or have a strong interest in women's mental health issues.

#### SECTION 2: Activities, objectives and the public benefit from the past year

We became a registered CIO on 2<sup>nd</sup> July 2020. Unfortunately as this was in the middle of the pandemic our activities were very much affected by Covid-19 restrictions and rules around what could be sent into hospitals. However we still managed to send multiple self-care boxes to every single Mother and Baby Unit bed in the UK. Feedback has been overwhelmingly positive.