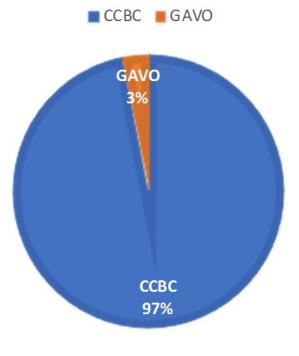

### NOTES TO THE ACCOUNTS FOR THE YEAR ENDED 31ST MARCH 2021 (CONTINUED)

| GRANTS RECEIVED            | 2021              | 2020  |
|----------------------------|-------------------|-------|
| GAVO                       | 980               | -     |
| Coalfields                 |                   | 7000  |
| Peoples Postcode           | 99 <del>4</del> 3 | 5000  |
| Didymas Trust              | -                 | 2000  |
| Caerphilly C.B.C.          | 30500             | 30500 |
| 15.                        | 31480             | 44500 |
| STAFF COSTS AND TRUSTEES F | EMUNERATION       |       |
| Salaries & Employers NIC   | 24544             | 28425 |
| Honorarium                 |                   | 500   |
|                            | 24544             | 28925 |