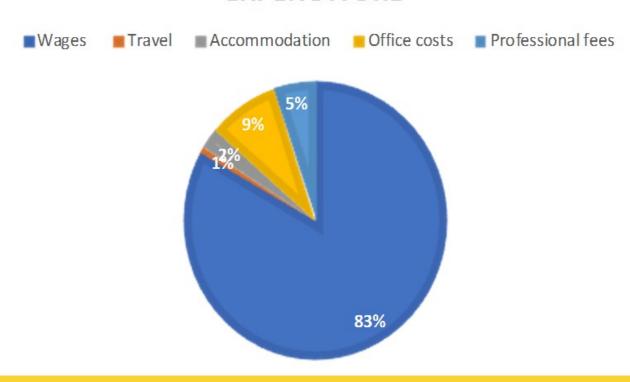

## STATEMENT OF FINANCIAL ACTIVITIES FOR THE YEAR ENDED 31ST MARCH 2021

|                                 | Notes | Unres | tricted | Restricted | <u>2021</u><br><u>Total</u> | <u>2020</u><br><u>Total</u> |
|---------------------------------|-------|-------|---------|------------|-----------------------------|-----------------------------|
| INCOME                          |       |       |         |            |                             |                             |
| Grants                          | 2     |       | 12000   | 19480      | 31480                       | 44500                       |
| EXPENDITURE                     |       |       |         |            |                             |                             |
| Wages, Employers NIC and Pensi  | ion   |       |         |            |                             |                             |
| Contributions                   | 3     |       | 4875    | 19669      | 24544                       | 28925                       |
| Travelling Expenses             |       |       | <u></u> | 194        | 194                         | 3127                        |
| Training Expenses               | 4     |       | -       | 17         | 17                          | 244                         |
| Premises Expenses               | 5     |       | 1335    | 98         | 1433                        | 1150                        |
| Office Expenses                 | 6     | (9)   | 1329    | 1140       | 2469                        | 1779                        |
| Independent Examiners Fees      |       |       | 780     | -          | 780                         | 780                         |
| Loss on Office Equipment        |       |       | _       | _          | _                           | 3598                        |
| Depreciation:- Office Equipment |       |       | 37      | 29         | 66                          | 74                          |
| TOTAL EXPENDITURE               |       |       | 8356    | 21147      | 29503                       | 39677                       |
|                                 |       |       |         |            | -                           |                             |
| NET INCOME/                     |       |       |         |            |                             |                             |
| EXPENDITURE FOR THE Y           | EAR   |       | 3644    |            | 1977                        | 4823                        |
| Fund balance brought forward    |       |       | 8969    | 17813      | <u>26782</u>                | <u>21959</u>                |
| FUND BALANCE CARRIED I          | ORWA  | ARD   | 12613   | 16146      | 28759                       | 26782                       |