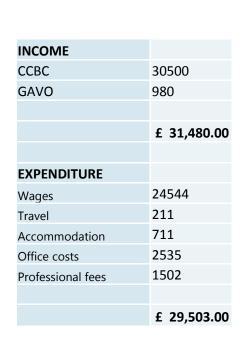

#### **INCOME**

#### **EXPENDITURE**

## STATEMENT OF FINANCIAL ACTIVITIES FOR THE YEAR ENDED 31ST MARCH 2021

|                                 | Notes | Unres | tricted | Restricted | <u>2021</u><br><u>Total</u> | <u>2020</u><br><u>Total</u> |
|---------------------------------|-------|-------|---------|------------|-----------------------------|-----------------------------|
| INCOME                          |       |       |         |            |                             |                             |
| Grants                          | 2     |       | 12000   | 19480      | 31480                       | 44500                       |
| EXPENDITURE                     |       |       |         |            |                             |                             |
| Wages, Employers NIC and Pensi  | ion   |       |         |            |                             |                             |
| Contributions                   | 3     |       | 4875    | 19669      | 24544                       | 28925                       |
| Travelling Expenses             |       |       | <u></u> | 194        | 194                         | 3127                        |
| Training Expenses               | 4     |       | -       | 17         | 17                          | 244                         |
| Premises Expenses               | 5     |       | 1335    | 98         | 1433                        | 1150                        |
| Office Expenses                 | 6     | (9)   | 1329    | 1140       | 2469                        | 1779                        |
| Independent Examiners Fees      |       |       | 780     | -          | 780                         | 780                         |
| Loss on Office Equipment        |       |       | _       | _          | _                           | 3598                        |
| Depreciation:- Office Equipment |       |       | 37      | 29         | 66                          | 74                          |
| TOTAL EXPENDITURE               |       |       | 8356    | 21147      | 29503                       | 39677                       |
|                                 |       |       |         |            | -                           |                             |
| NET INCOME/                     |       |       |         |            |                             |                             |
| EXPENDITURE FOR THE Y           | EAR   |       | 3644    |            | 1977                        | 4823                        |
| Fund balance brought forward    |       |       | 8969    | 17813      | <u>26782</u>                | <u>21959</u>                |
| FUND BALANCE CARRIED I          | ORWA  | ARD   | 12613   | 16146      | 28759                       | 26782                       |