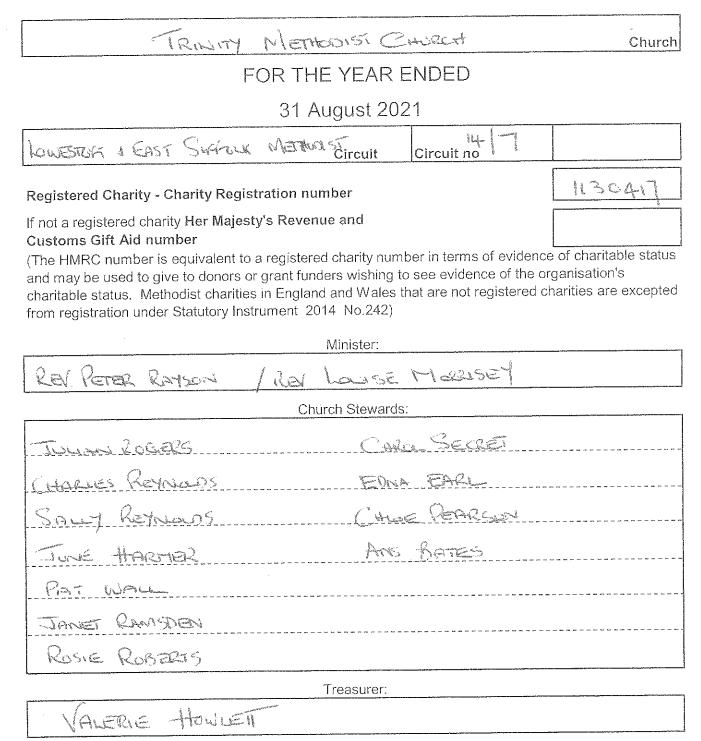

| BLICH | ····· |
| Relevant professional qualification of | independent exa | miner | Feca  |

| Name   | of firm (whe | ere appropriate | e) 74335 | 1:2.1 C1681 - | C- L71      | , <i>, , , . , ,</i> |
|--------|--------------|-----------------|----------|---------------|-------------|----------------------|
| Addres | s            | 6-3.40-3.3      | 2040     | しいいでリアンテク     |             |                      |
|        | Suffu        | L.K             |          |               | . Post Code | NA 32 INL            |
| Date . | 12 - 10      | 2 - 2021        |          |               |             |                      |

\* delete or circle as appropriate

September 2021

5/5

### CHURCH RECEIPTS AND PAYMENTS ACCOUNTS

## THE METHODIST CHURCH

## STANDARD FORM OF ACCOUNTS



## ACCOUNTS FOR THE YEAR ENDED 31 AUGUST 2021

ý.

•

TAINITY METHODIST

Church

|    | SECTION A                                                    |         | Unrestricted<br>Funds | Restricted<br>Funds | Totals this<br>year |              | Totals last<br>year |    |
|----|--------------------------------------------------------------|---------|-----------------------|---------------------|---------------------|--------------|---------------------|----|
|    |                                                              |         | £                     | £                   | £                   |              | £                   |    |
| a1 | RECEIPTS                                                     | Note    |                       |                     |                     |