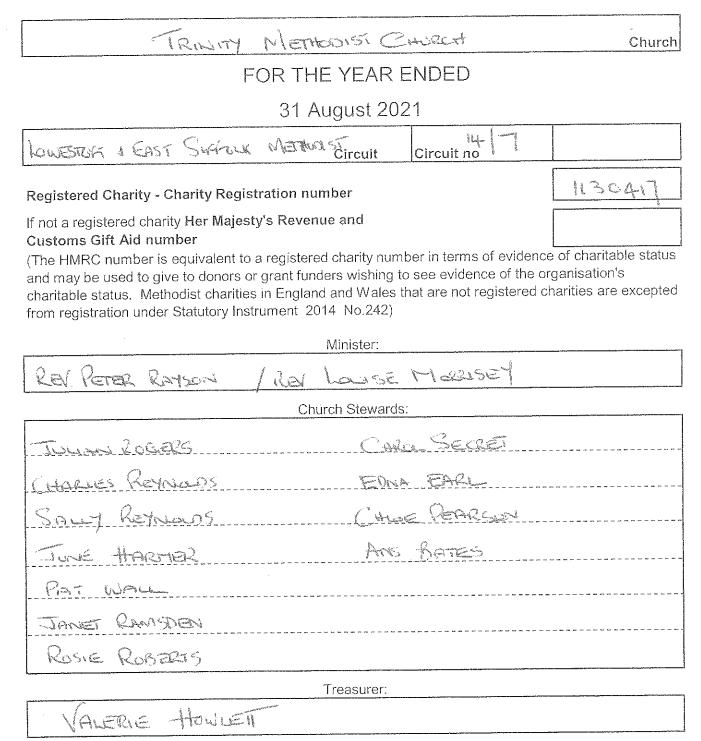

rustees that can sign the necessary authorisation forms.
- 20. Future Events: Other than those already noted in the Stewards report it was mentioned that there would be an Easter Coffee Morning (TBC) and that the next General Church Meeting would be on 26<sup>th</sup> June following the service
- 21. <u>AOB</u>: COVID restrictions/precautions would be reviewed by the Stewards. It was likely that people would be asked to remain sensitive to others and keep wearing masks whilst in close proximity.
- 22. <u>Dates</u>: 26 June 12.00pm General Church Meeting (in worship area), 14 July 7pm Church Council (lounge), 13 October 7.00pm Church Council (lounge).
  Meeting closed at 8.30pm with the Grace

### CHURCH RECEIPTS AND PAYMENTS ACCOUNTS

## THE METHODIST CHURCH

## STANDARD FORM OF ACCOUNTS



## ACCOUNTS FOR THE YEAR ENDED 31 AUGUST 2021

ý.

•

TAINITY METHODIST

Church

|    | SECTION A                                                    |         | Unrestricted<br>Funds | Restricted<br>Funds | Totals this<br>year |              | Totals last<br>year |    |
|----|--------------------------------------------------------------|---------|-----------------------|---------------------|---------------------|--------------|---------------------|----|
|    |                                                              |         | £                     | £                   | £                   |              | £                   |    |
| a1 | RECEIPTS                                                     | Note    |                       |                     |                     |