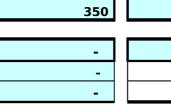

## Section A Receipts and payments

|                                                   | Unrestricted<br>funds | Restricted<br>funds | Endowment<br>funds |
|---------------------------------------------------|-----------------------|---------------------|--------------------|
|                                                   | to the nearest<br>£   | to the nearest £    | to the nearest £   |
| A1 Receipts                                       |                       |                     |                    |
| Royalty                                           | -                     | -                   | -                  |
| Banking Compensation                              | 350                   | -                   | -                  |
|                                                   | -                     | -                   | -                  |
|                                                   | -                     | -                   | -                  |
|                                                   | -                     | -                   | -                  |
|                                                   | -                     | -                   | -                  |
|                                                   | -                     | -                   | -                  |
|                                                   | -                     | -                   | -                  |
| <b>Sub total</b> (Gross income for AR)            | 350                   | -                   | -                  |
| A2 Asset and investment sales,<br>(see table).    |                       |                     |                    |
|                                                   | -                     | -                   | -                  |
|                                                   | -                     | -                   | -                  |
| Sub total                                         | -                     | -                   | -                  |
|                                                   |                       |                     |                    |
| Total receipts                                    | 350                   | _                   | _                  |
|                                                   | 550                   |                     |                    |
| A3 Payments                                       |                       |                     |                    |
| Repayment on Director Loan                        | 297                   | -                   | -                  |
| Trustee Expenses: Website                         | 53                    | -                   | -                  |
|                                                   |                       | -                   | -                  |
|                                                   | -                     | -                   | -                  |
|                                                   | -                     | -                   | -                  |
|                                                   | -                     | -                   | -                  |
|                                                   | -                     | -                   | -                  |
|                                                   | -                     | -                   | -                  |
|                                                   | -                     | -                   | -                  |
| Sub total                                         | 350                   | -                   | -                  |
| A4 Asset and investment<br>purchases, (see table) |                       |                     |                    |
|                                                   |                       |                     |                    |
|                                                   | -                     | -                   |                    |
|                                                   | -                     | -                   | -                  |
| Sub total                                         | -                     | -                   | -                  |
| Total payments                                    | 350                   | -                   | -                  |
| Net of receipts/(payments)                        |                       |                     |                    |
| A5 Transfers between funds                        | -                     | -                   | -                  |
|                                                   | -                     | -                   | -                  |
| A6 Cash funds last year end                       |                       | -                   | -                  |

| 297 |
|-----|
| 53  |
| -   |
| -   |
| -   |
| -   |
| -   |
| -   |
| -   |
| 350 |

| - |
|---|
| - |
| - |
| - |
|   |
| - |
| - |
| - |
| - |
|   |
| - |
|   |

-

-

| the period                      |                    |
|---------------------------------|--------------------|
| Restricted                      | Endowment          |
| funds                           | funds              |
| to nearest £                    | to nearest £       |
| -                               | -                  |
| -                               | -                  |
| -                               | -                  |
| -                               | -                  |
| ОК                              | ОК                 |
|                                 |                    |
| Restricted<br>funds             | Endowment<br>funds |
|                                 |                    |
| funds                           | funds              |
| funds<br>to nearest £           | funds              |
| funds<br>to nearest £           | funds              |
| funds<br>to nearest £<br>-<br>- | funds              |
| funds<br>to nearest £<br>-<br>- | funds              |
| funds<br>to nearest £<br>-<br>- | funds              |