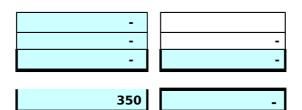

## Section A Receipts and payments

|                                                   | Unrestricted<br>funds | Restricted<br>funds | Endowment<br>funds |
|---------------------------------------------------|-----------------------|---------------------|--------------------|
|                                                   | to the nearest<br>£   | to the nearest £    | to the nearest £   |
| A1 Receipts                                       |                       |                     |                    |
| Royalty                                           | -                     | -                   | -                  |
| Banking Compensation                              | 350                   | -                   | -                  |
|                                                   | -                     | -                   | -                  |
|                                                   | -                     | -                   | -                  |
|                                                   | -                     | -                   | -                  |
|                                                   | -                     | -                   | -                  |
|                                                   | -                     | -                   | -                  |
|                                                   | -                     | -                   | -                  |
| <b>Sub total</b> (Gross income for AR)            | 350                   | -                   | -                  |
| A2 Asset and investment sales,<br>(see table).    |                       |                     |                    |
|                                                   | -                     | -                   | -                  |
|                                                   | -                     | -                   | -                  |
| Sub total                                         | -                     | -                   | -                  |
|                                                   |                       |                     |                    |
| Total receipts                                    | 350                   | _                   | _                  |
|                                                   | 550                   |                     |                    |
| A3 Payments                                       |                       |                     |                    |
| Repayment on Director Loan                        | 297                   | -                   | -                  |
| Trustee Expenses: Website                         | 53                    | -                   | -                  |
|                                                   |                       | -                   | -                  |
|                                                   | -                     | -                   | -                  |
|                                                   | -                     | -                   | -                  |
|                                                   | -                     | -                   | -                  |
|                                                   | -                     | -                   | -                  |
|                                                   | -                     | -                   | -                  |
|                                                   | -                     | -                   | -                  |
| Sub total                                         | 350                   | -                   | -                  |
| A4 Asset and investment<br>purchases, (see table) |                       |                     |                    |
|                                                   |                       |                     |                    |
|                                                   | -                     | -                   |                    |
|                                                   | -                     | -                   | -                  |
| Sub total                                         | -                     | -                   | -                  |
| Total payments                                    | 350                   | -                   | -                  |
| Net of receipts/(payments)                        |                       |                     |                    |
| A5 Transfers between funds                        | -                     | -                   | -                  |
|                                                   | -                     | -                   | -                  |
| A6 Cash funds last year end                       |                       | -                   | -                  |