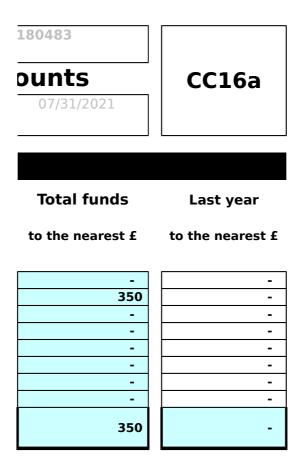

## Section A Receipts and payments

|                                                   | Unrestricted<br>funds | Restricted<br>funds | Endowment<br>funds |
|---------------------------------------------------|-----------------------|---------------------|--------------------|
|                                                   | to the nearest<br>£   | to the nearest £    | to the nearest £   |
| A1 Receipts                                       |                       |                     |                    |
| Royalty                                           | -                     | -                   | -                  |
| Banking Compensation                              | 350                   | -                   | -                  |
|                                                   | -                     | -                   | -                  |
|                                                   | -                     | -                   | -                  |
|                                                   | -                     | -                   | -                  |
|                                                   | -                     | -                   | -                  |
|                                                   | -                     | -                   | -                  |
|                                                   | -                     | -                   | -                  |
| <b>Sub total</b> (Gross income for AR)            | 350                   | -                   | -                  |
| A2 Asset and investment sales,<br>(see table).    |                       |                     |                    |
|                                                   | -                     | -                   | -                  |
|                                                   | -                     | -                   | -                  |
| Sub total                                         | -                     | -                   | -                  |
|                                                   |                       |                     |                    |
| Total receipts                                    | 350                   | _                   | _                  |
|                                                   | 550                   |                     |                    |
| A3 Payments                                       |                       |                     |                    |
| Repayment on Director Loan                        | 297                   | -                   | -                  |
| Trustee Expenses: Website                         | 53                    | -                   | -                  |
|                                                   |                       | -                   | -                  |
|                                                   | -                     | -                   | -                  |
|                                                   | -                     | -                   | -                  |
|                                                   | -                     | -                   | -                  |
|                                                   | -                     | -                   | -                  |
|                                                   | -                     | -                   | -                  |
|                                                   | -                     | -                   | -                  |
| Sub total                                         | 350                   | -                   | -                  |
| A4 Asset and investment<br>purchases, (see table) |                       |                     |                    |
|                                                   |                       |                     |                    |
|                                                   | -                     | -                   |                    |
|                                                   | -                     | -                   | -                  |
| Sub total                                         | -                     | -                   | -                  |
| Total payments                                    | 350                   | -                   | -                  |
| Net of receipts/(payments)                        |                       |                     |                    |
| A5 Transfers between funds                        | -                     | -                   | -                  |
|                                                   | -                     | -                   | -                  |
| A6 Cash funds last year end                       |                       | -                   | -                  |