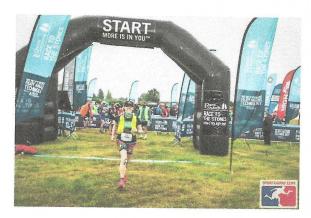

### Sarah Hull's Race to the Stones Ultra Marathon raised £1,709.75

The finish line!

Thank you Oscar, Leo and Olive for helping at our fundraising events

#### Race to the Stones

Sarah Hull, the Auntie of one of the children we secured a place in a Special School for, ran in an Ultra Marathon over two days raising £1,709.75 for the charity. Sarah said:

"My nephew is autistic and has additional complex special needs. Norfolk SEN Network helped my sister to get him the education he deserves and into the school that is right for him. I needed to give something back so I needed to take on a challenge that was going to push me so I could raise as much money as possible for them as a thank you."