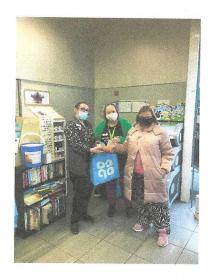

#### Coop Charity of the Year November 20 to October 2021

#### It's what we do

Our most grateful thanks to the Coop for choosing us as one of their Charities of the Year, displaying our information on the shop screens and pairing us up with the Cooperative Funeral Service on Thunder Lane which displayed our information and the Coop Store on Sprowston Road where we held a Soft Toy Tombola in September 2021 raising £85. They also donated biscuits for our Coffee Mornings. Members of the Coop donated £1,300 to our charity over the year supporting parents to obtain the right educational provision for their children.

## Coop Charity of the Year 2020-21 raising over £1,300 for our charity

They gave us biscuits for our Coffee Mornings too!