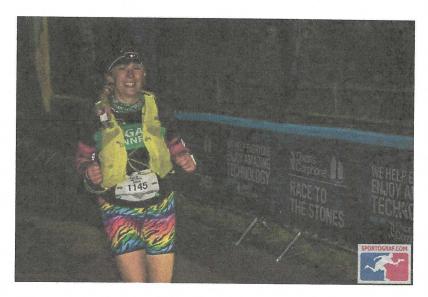

### Sarah Hull's Race to the Stones Ultra Marathon raised £1,709.75

The finish line!

Thank you Oscar, Leo and Olive for helping at our fundraising events

#### Race to the Stones

Sarah Hull, the Auntie of one of the children we secured a place in a Special School for, ran in an Ultra Marathon over two days raising £1,709.75 for the charity. Sarah said:

"My nephew is autistic and has additional complex special needs. Norfolk SEN Network helped my sister to get him the education he deserves and into the school that is right for him. I needed to give something back so I needed to take on a challenge that was going to push me so I could raise as much money as possible for them as a thank you."