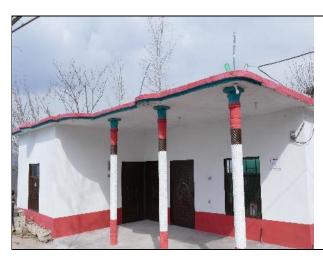

### **Housing Projects**

Hope Welfare Trust provides housing support for families from poorer backgrounds, ensuring that issues such as overcrowding and poor living conditions are addressed and improved. Hope Welfare Trust works with these families to ensure they have acceptable living provisions. To date, Hope Welfare Trust has built over 25 houses for poor families, and has plans to build many more. These houses have a very basic specification which includes two rooms, a kitchen and a bathroom set.