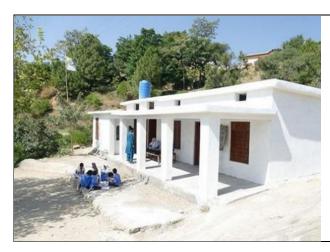

### **Education Support**

Hope Welfare Trust works to support over 350 children who are orphaned, disabled or from deprived backgrounds with their education needs, providing stationery, books and uniforms throughout their school years, until completion of secondary school.

Hope Welfare Trust also offers scholarships to a few students for their college and university costs. We hope to increase the number of scholarship students in the coming years.