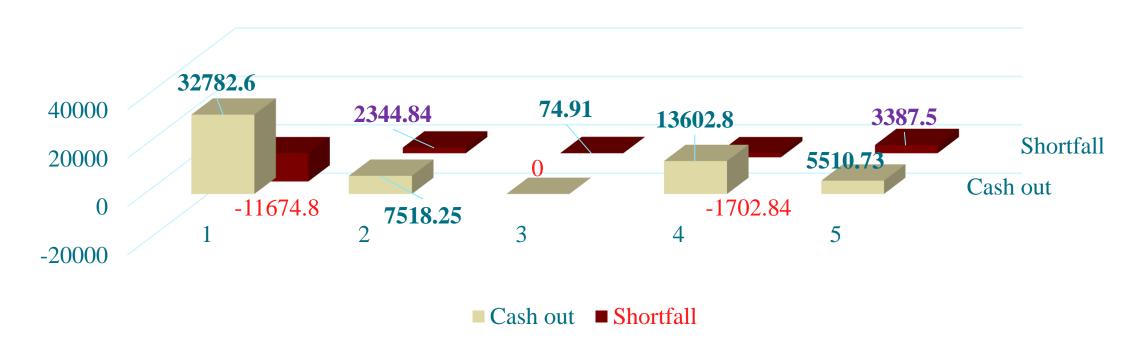

## **Budget Tracking for each Department**

| Category Area   | Cash - IN | Cash - OUT | Shortfall  |
|-----------------|-----------|------------|------------|
|                 |           |            | covered by |
|                 |           |            | donors     |
| Base Operations | 21107.9   | 32782.6    | -11674.8   |
| Disciplers'     |           |            |            |
| Workshop        | 9863.09   | 7518.25    | 2344.84    |
| Linking         |           |            |            |
| Resources       | 74.91     | 0          | 74.91      |
| Pilgrim Tours   | 11900     | 13602.8    | -1702.84   |
| Transit         | 8898.23   | 5510.73    | 3387.5     |

# Cash was spent, and Shortfall amount that committed donors fully covered through the RH Appeal

## Cash-OUT vs Shortfall for WFTR 2021-22 Figures in purple indicate surplus