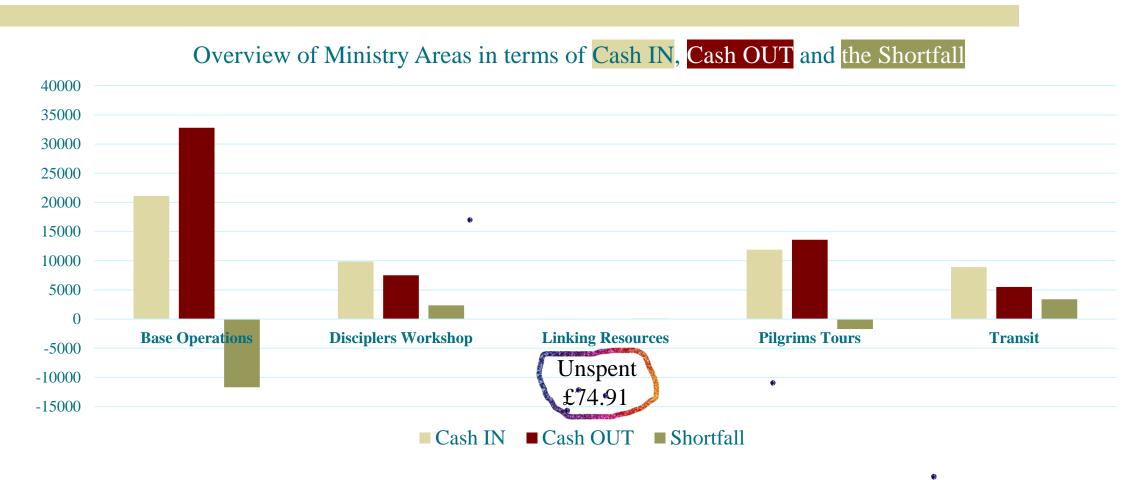

## **Budget Tracking for each Department**

| Category Area   | Cash - IN | Cash - OUT | Shortfall  |
|-----------------|-----------|------------|------------|
|                 |           |            | covered by |
|                 |           |            | donors     |
| Base Operations | 21107.9   | 32782.6    | -11674.8   |
| Disciplers'     |           |            |            |
| Workshop        | 9863.09   | 7518.25    | 2344.84    |
| Linking         |           |            |            |
| Resources       | 74.91     | 0          | 74.91      |
| Pilgrim Tours   | 11900     | 13602.8    | -1702.84   |
| Transit         | 8898.23   | 5510.73    | 3387.5     |

# Cash was spent, and Shortfall amount that committed donors fully covered through the RH Appeal

## Cash-OUT vs Shortfall for WFTR 2021-22 Figures in purple indicate surplus