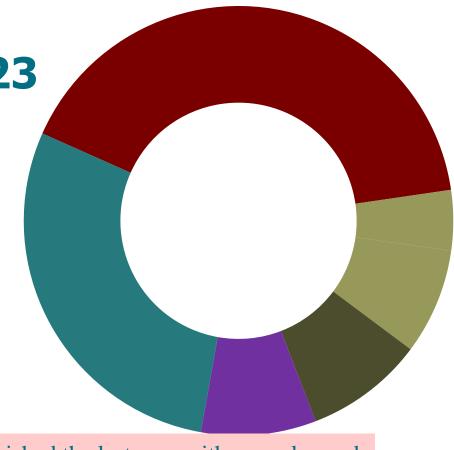

## **Budget Tracking for each Department**

| Category Area   | Cash - IN | Cash - OUT | Shortfall  |
|-----------------|-----------|------------|------------|
|                 |           |            | covered by |
|                 |           |            | donors     |
| Base Operations | 21107.9   | 32782.6    | -11674.8   |
| Disciplers'     |           |            |            |
| Workshop        | 9863.09   | 7518.25    | 2344.84    |
| Linking         |           |            |            |
| Resources       | 74.91     | 0          | 74.91      |
| Pilgrim Tours   | 11900     | 13602.8    | -1702.84   |
| Transit         | 8898.23   | 5510.73    | 3387.5     |

# Cash was spent, and Shortfall amount that committed donors fully covered through the RH Appeal

## Cash-OUT vs Shortfall for WFTR 2021-22 Figures in purple indicate surplus