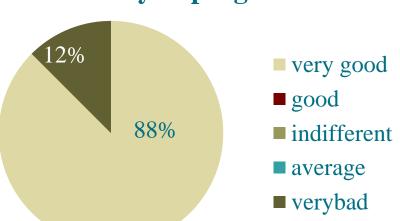

What are we seeing?

- 1) 2/3 delegates rated the online venue as "very good", 1/3 delegates rated the online venue as "very bad".
- 2) 3/3 delegates said the training manual content was "just right".
- 3) 2/3 delegates rated the training styles as "very good" and 1/3 delegates rated the training styles as "good".

Interpretations: The satisfactory level of delegates attending online was low, but all delegates thought well of the teaching styles. The unsatisfactory response of online delegates may be linked to there being only 1 online delegate (who may have felt excluded at times).