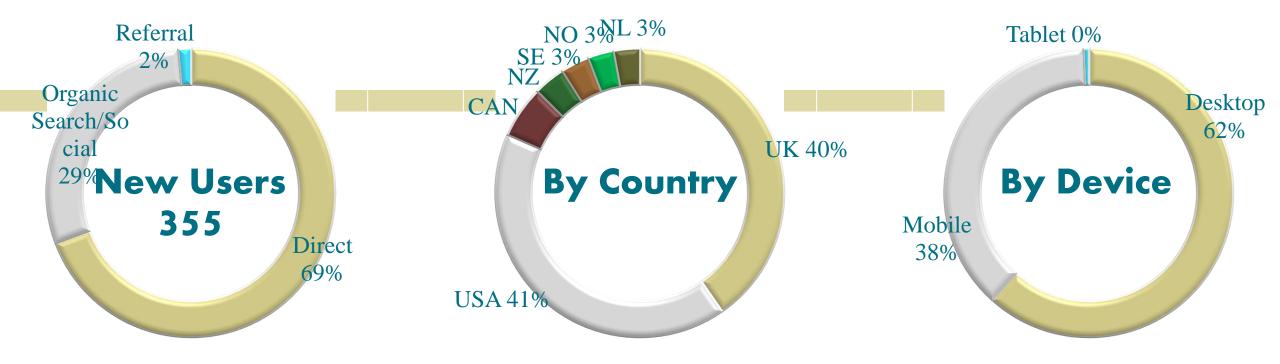

The highest percentage of new visitors continues to be those from the USA and UK using direct access on a desktop.