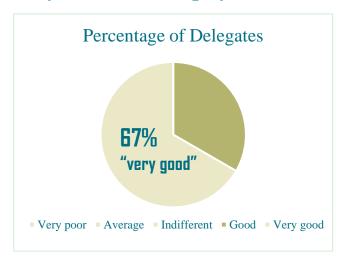

### Structure and Content of the WFTR JD Rev workshop: A snapshot

Compiled from actual feedback questionnaires

How would you rate the venue of the training?

The content of the training manual was...

**How would you rate the teaching style of the trainers?** 

What are we seeing?

- 1) 2/3 delegates rated the online venue as "very good", 1/3 delegates rated the online venue as "very bad".
- 2) 3/3 delegates said the training manual content was "just right".
- 3) 2/3 delegates rated the training styles as "very good" and 1/3 delegates rated the training styles as "good".

Interpretations: The satisfactory level of delegates attending online was low, but all delegates thought well of the teaching styles. The unsatisfactory response of online delegates may be linked to there being only 1 online delegate (who may have felt excluded at times).