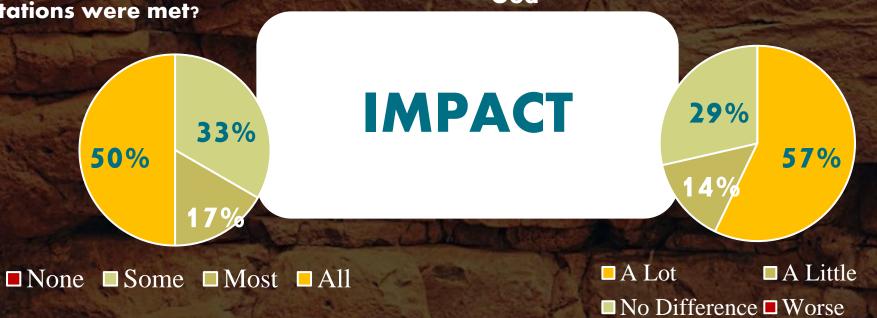

### Snapshot from analysis of the Destiny Encounter retreat for young people

Compiled from actual feedback questionnaires

If you had any expectations coming into the Destiny Encounter, how many of these expectations were met?

This initiative has significantly increased my confidence in at least one area of my destiny with God