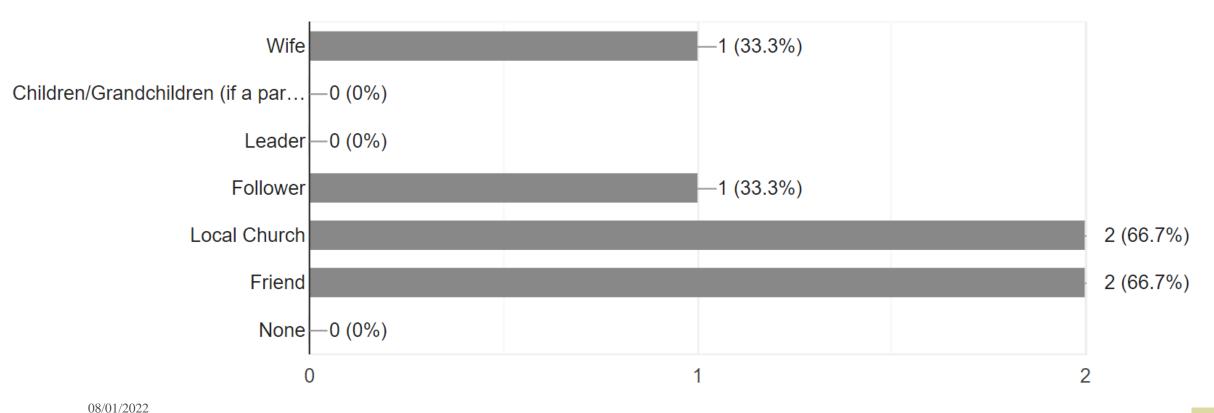

# Global impact of ManUwell

Has your attendance at Man U Well significantly impacted any of the following relationships in your life? Please select as many as applicable.

00/01/2022

03/06/2

022

100%

■ good

■ indifferent