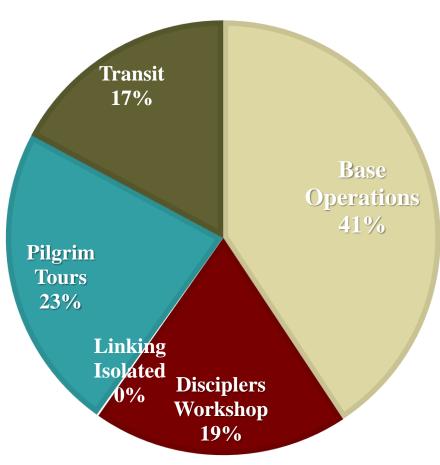

## The 5 Areas of the charity activities

# The donations that came into each department

Base Operation: £21,107.9 (41%)

Disciplers Workshop: £9,863.09 (19%)

Linking Isolated (Unspent): £74.91(<1.0%)

Pilgrim Tours: £11,900 (23%)

Transit: £8, 898.23 (17%)

#### **CASH IN**

- Base Operations
- Disciplers Workshop
- Linking Isolated
- Pilgrim Tours