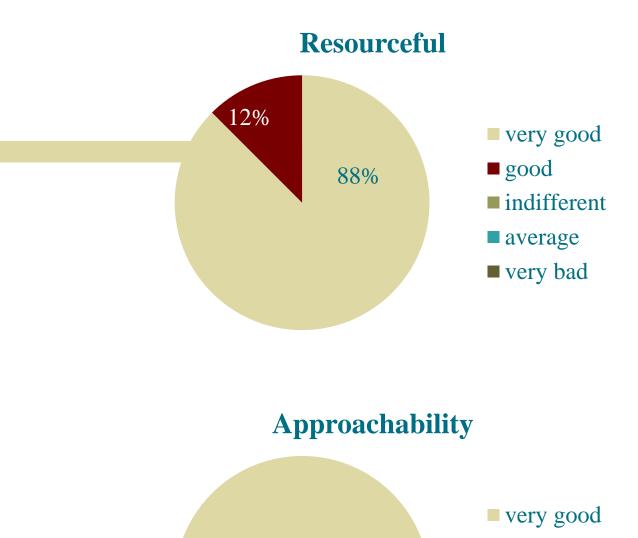

### Structure and Content of the WFTR JD Rev workshop: A snapshot

Compiled from actual feedback questionnaires

How would you rate the venue of the training?

The content of the training manual was...

**How would you rate the teaching style of the trainers?** 

What are we seeing?

- 1) 2/3 delegates rated the online venue as "very good", 1/3 delegates rated the online venue as "very bad".
- 2) 3/3 delegates said the training manual content was "just right".
- 3) 2/3 delegates rated the training styles as "very good" and 1/3 delegates rated the training styles as "good".

Interpretations: The satisfactory level of delegates attending online was low, but all delegates thought well of the teaching styles. The unsatisfactory response of online delegates may be linked to there being only 1 online delegate (who may have felt excluded at times).