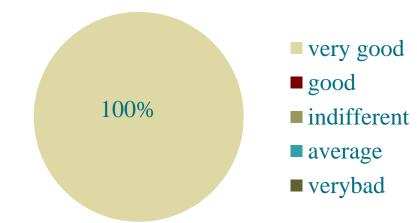

# Global impact of ManUwell

Has your attendance at Man U Well significantly impacted any of the following relationships in your life? Please select as many as applicable.

00/01/2022

03/06/2

022

100%

■ good

■ indifferent

What are we seeing?

- 1) 2/3 delegates rated the online venue as "very good", 1/3 delegates rated the online venue as "very bad".
- 2) 3/3 delegates said the training manual content was "just right".
- 3) 2/3 delegates rated the training styles as "very good" and 1/3 delegates rated the training styles as "good".