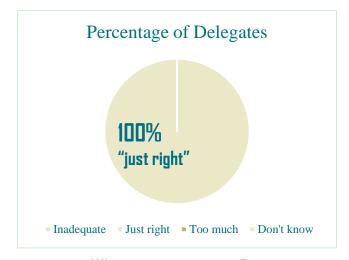

### Structure and Content of the WFTR JD Rev workshop: A snapshot

Compiled from actual feedback questionnaires

How would you rate the venue of the training?

The content of the training manual was...

**How would you rate the teaching style of the trainers?** 

What are we seeing?

- 1) 2/3 delegates rated the online venue as "very good", 1/3 delegates rated the online venue as "very bad".
- 2) 3/3 delegates said the training manual content was "just right".
- 3) 2/3 delegates rated the training styles as "very good" and 1/3 delegates rated the training styles as "good".

Interpretations: The satisfactory level of delegates attending online was low, but all delegates thought well of the teaching styles. The unsatisfactory response of online delegates may be linked to there being only 1 online delegate (who may have felt excluded at times).