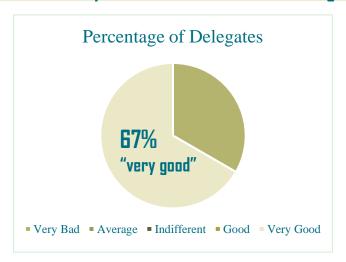

### Structure and Content of the WFTR JD Rev workshop: A snapshot

Compiled from actual feedback questionnaires

How would you rate the venue of the training?

The content of the training manual was...

**How would you rate the teaching style of the trainers?** 

What are we seeing?

- 1) 2/3 delegates rated the online venue as "very good", 1/3 delegates rated the online venue as "very bad".
- 2) 3/3 delegates said the training manual content was "just right".
- 3) 2/3 delegates rated the training styles as "very good" and 1/3 delegates rated the training styles as "good".

Interpretations: The satisfactory level of delegates attending online was low, but all delegates thought well of the teaching styles. The unsatisfactory response of online delegates may be linked to there being only 1 online delegate (who may have felt excluded at times).