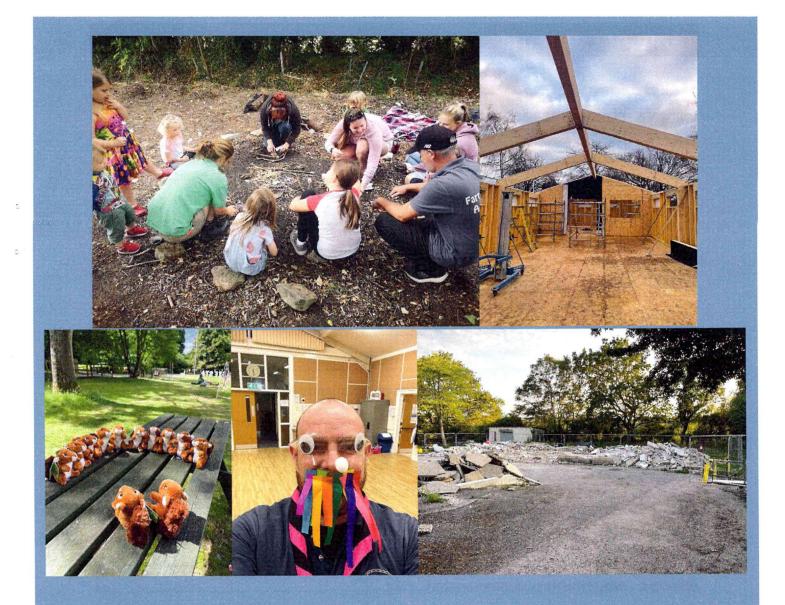

#### **D.1** Overview

The District consists of 18 Scout Groups all of which have Beavers, Cubs and Scout Sections. Several Groups across the District have multiple Beaver Colonies, Cub Packs and Scout Troops within them. We also have 7 Explorer Units across the District plus a Young Leader Explorer Unit. We continue to establish a sustainable District Network Section which is for the 18 to 25 year old's across the District and we have an established Scout Active Support Unit again that serves the whole of the District.

As our groups are coming back to normal after the pandemic they have been out and about meeting members of their local community and getting actively involved with supporting good causes close to their group.