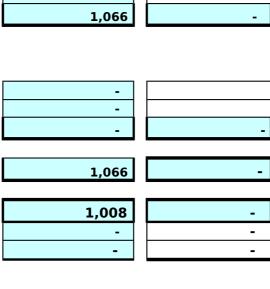

# Receipts and payments acco

|                     |            |    | _ |
|---------------------|------------|----|---|
| For the period from | 05/06/2021 | То |   |

| Section A Receipts and                                                                                | d payments           |                     |                    |
|-------------------------------------------------------------------------------------------------------|----------------------|---------------------|--------------------|
| -                                                                                                     | Unrestricted funds   | Restricted<br>funds | Endowment<br>funds |
|                                                                                                       | to the nearest<br>£  | to the nearest £    | to the nearest £   |
| A1 Receipts                                                                                           | -                    |                     |                    |
| Donation                                                                                              | 750                  | -                   | -                  |
|                                                                                                       | 10                   | -                   | -                  |
|                                                                                                       | 300                  | -                   | -                  |
|                                                                                                       | 1,000                | -                   | -                  |
|                                                                                                       | 5                    | -                   | -                  |
|                                                                                                       | 9                    | -                   | -                  |
|                                                                                                       | -                    | -                   | -                  |
|                                                                                                       | -                    | -                   | -                  |
| <b>Sub total</b> (Gross income for AR)                                                                | 2,074                | -                   | -                  |
| A2 Asset and investment sales, (see table).                                                           |                      |                     |                    |
|                                                                                                       | -                    | -                   | -                  |
|                                                                                                       | -                    | -                   | -                  |
| Sub total                                                                                             | -                    | -                   | -                  |
|                                                                                                       |                      |                     |                    |
| Total receipts                                                                                        | 2,074                |                     |                    |
| Total Teceipts                                                                                        | 2,074                | -                   | -                  |
| A3 Payments                                                                                           |                      |                     |                    |
| Website desginer/hosting                                                                              | 261                  | -                   | -                  |
| Website desginer                                                                                      | 200                  | -                   | -                  |
| Website desginer                                                                                      | 354                  | -                   | -                  |
| CMC Donation                                                                                          | 251                  | -                   | -                  |
|                                                                                                       | -                    | -                   | -                  |
|                                                                                                       | -                    | -                   | -                  |
|                                                                                                       | -                    | -                   | -                  |
|                                                                                                       | -                    | -                   | -                  |
|                                                                                                       |                      |                     | 1                  |
|                                                                                                       |                      | -                   |                    |
| Sub total                                                                                             | 1,066                | -                   | -                  |
| A4 Asset and investment                                                                               | 1,066                | -                   | -                  |
| A4 Asset and investment                                                                               | 1,066                |                     | -                  |
| A4 Asset and investment                                                                               | 1,066                | -<br>-              | -                  |
| A4 Asset and investment purchases, (see table)                                                        | 1,066<br>-<br>-      | -<br>-              | -<br>-             |
| A4 Asset and investment                                                                               | 1,066<br>-<br>-      | -<br>-<br>-<br>-    | -<br>-             |
| A4 Asset and investment purchases, (see table)                                                        | -<br>-<br>-          | -<br>-<br>-<br>-    | -<br>-             |
| A4 Asset and investment purchases, (see table)  Sub total  Total payments                             | 1,066                | -<br>-<br>-<br>-    | -<br>-<br>-        |
| A4 Asset and investment purchases, (see table)  Sub total  Total payments  Net of receipts/(payments) | -<br>-<br>-<br>1,066 | -<br>-<br>-<br>-    | -<br>-<br>-<br>-   |
| A4 Asset and investment purchases, (see table)  Sub total  Total payments                             | 1,066                | -<br>-<br>-<br>-    | -<br>-<br>-<br>-   |

| Cash funds this year end | 1,008 | _ | _ |
|--------------------------|-------|---|---|