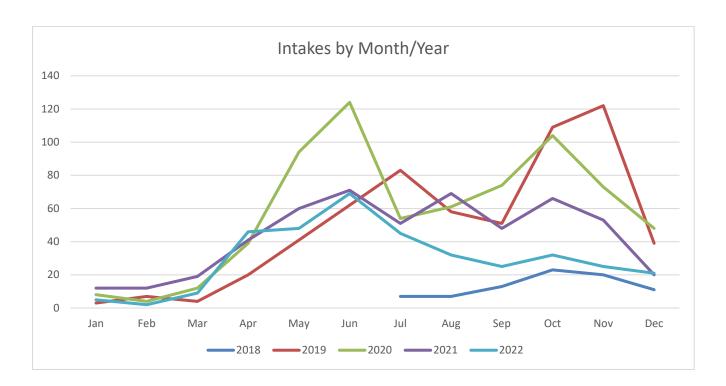

Hamworthy Hedgehog Rescue currently has a team of 40 volunteer helpers.

We saw a 33% reduction in the number of hedgehogs coming into our care over the previous year, partly due to the fact we had to stop taking new entries for a time due to surgery and ill health.