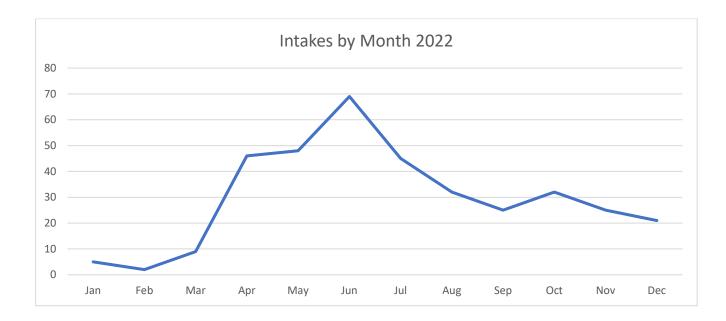

Hamworthy Hedgehog Rescue currently has a team of 40 volunteer helpers.

We saw a 33% reduction in the number of hedgehogs coming into our care over the previous year, partly due to the fact we had to stop taking new entries for a time due to surgery and ill health.

- 442 Hedgehogs entered Hamworthy Hedgehog Rescue
- 274 hedgehogs were released to the wild
- 28 hedgehogs were fostered out for the winter
- 78 hedgehogs were overwintered in the rescue
- 18 hedgehogs were euthanised due to their injuries/illness.
- 127 hedgehogs died in the rescue. This figure includes those hedgehogs that were dead on arrival, as we record these too.
- 17 litters were hand reared, with a total of 60 hoglets between them.