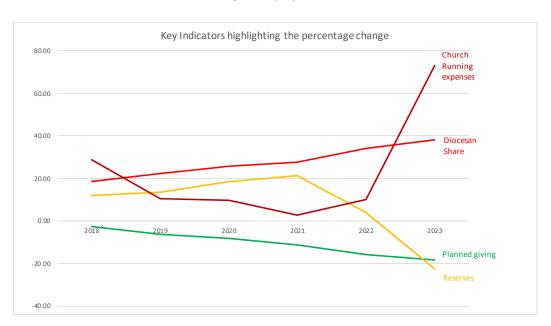

Planned Giving was down slightly but, of that, certain sums are given specifically for the Pioneer Pot. What is of more concern is that Planned Giving has reduced on average by 3.3% p.a. since 2017.

Generous though the donations were in 2022 they did not realise the unusual generosity of 2021.

Another big factor in comparison with 2021 is the Gift Aid claimed – in 2021 there was some back dated claims and though we haven't claimed for the last three quarters of 2022, which would have improved our bottom line significantly, it will be of more use in 2023 where an anticipated deficit is likely to be more than £27,000, much of which is out of our control.

Other minor variances can be seen on examination of the Statement of Accounts.

For 2023 we have been advised a 3% increase in the Parish Share paid to diocese, a 6.2% increase in church/VSR insurance and a fourfold increase in the cost of energy which, as mentioned above will leave us with a projected deficit likely to be more than £27,000. If 2023 matches our budget predictions, then 51% of our spendable reserves will have disappeared from their opening 2022 value. We also cautiously await what diocese intend with a potential revised Parish Share scheme for 2024 which currently amounts to 77% of annual real income.