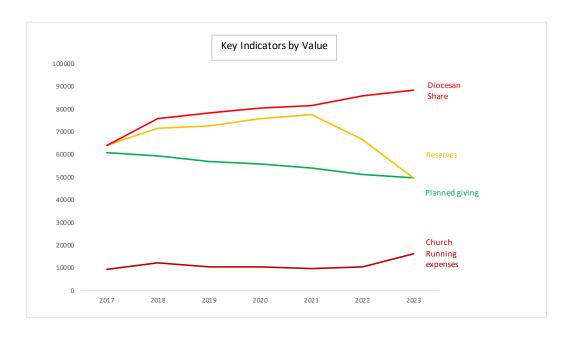

#### FINANCE REPORT SUMMARY

As can be seen from the 2022 Statement of Accounts the bottom line is not good with a deficit of £12,188 which obviously means drawing on our reserves. That bottom line is worse than our deficit budget of £8,364 but would have been worse still if it were not for unexpected generous donations and legacies.

Planned Giving was down slightly but, of that, certain sums are given specifically for the Pioneer Pot. What is of more concern is that Planned Giving has reduced on average by 3.3% p.a. since 2017.

Generous though the donations were in 2022 they did not realise the unusual generosity of 2021.

Another big factor in comparison with 2021 is the Gift Aid claimed – in 2021 there was some back dated claims and though we haven't claimed for the last three quarters of 2022, which would have improved our bottom line significantly, it will be of more use in 2023 where an anticipated deficit is likely to be more than £27,000, much of which is out of our control.

Other minor variances can be seen on examination of the Statement of Accounts.

For 2023 we have been advised a 3% increase in the Parish Share paid to diocese, a 6.2% increase in church/VSR insurance and a fourfold increase in the cost of energy which, as mentioned above will leave us with a projected deficit likely to be more than £27,000. If 2023 matches our budget predictions, then 51% of our spendable reserves will have disappeared from their opening 2022 value. We also cautiously await what diocese intend with a potential revised Parish Share scheme for 2024 which currently amounts to 77% of annual real income.

The Fabric Fund remains healthy with over £41,000 available, which is just as well as a leaking nave roof requires attention when we can find a contractor willing to attend. The Fabric Fund contributes 50% of the cost of church/VSR insurance which is slightly less than its income from investments thus ensuring that the fund is not reduced by this methodology. The Pioneer Fund is equally healthy at £31,563.