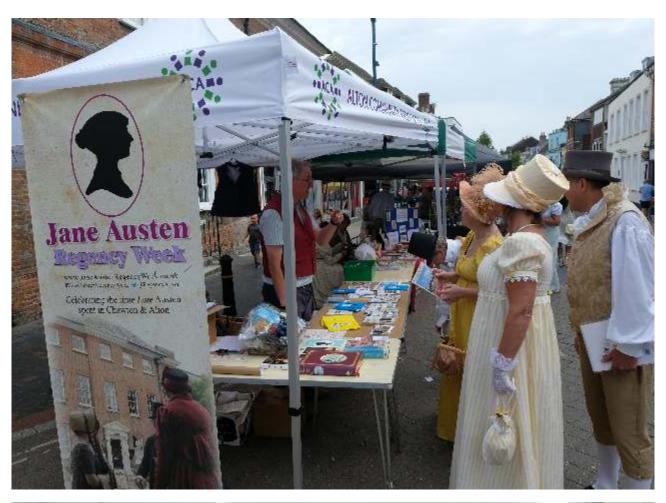

For several years the Community Centre Staff and Trustees have been involved with the Jane Austen Regency Week which was run under the auspices of the Alton Chamber of Commerce and Industry. Now that the ACCI has been dissolved the remaining members of the Chamber have asked the ACA to take the JARW under our umbrella as we are the obvious group to inherit this important tourist attraction and heritage event for Alton. Following two years when the festival had to be cancelled due to Covid restrictions the ACA ran the event successfully during the Summer of 2022.

Salaries represent 46% of the activity cost although £14,882 (14% of the salary costs) were reclaimed from Alton Town Council in connection with the administration and caretaking of the Assembly Rooms. Most of the remaining activity costs are in line with 2018/19 with the exception of fundraising which included the costs of running the Jane Austen Regency Week (£10,639). This was taken over from Alton Chamber of Commerce who contributed a grant of £4,176 to the events which raised £16,022 in total.