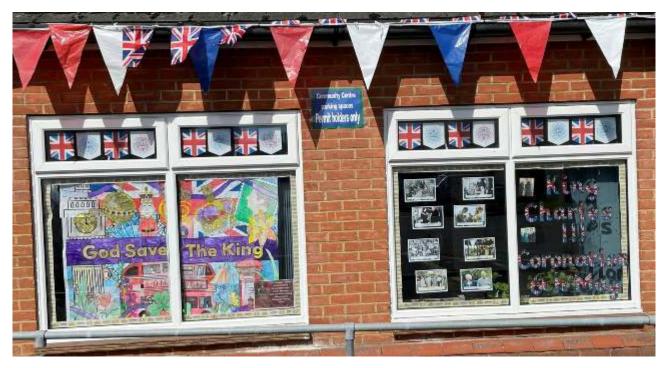

The Memory Café is still very popular and provides a life-line for some. The collaboration between us as the venue, the staffing of Altonian Care and the expertise and volunteers of Dementia Friends Alton provide a well-rounded free service to people with dementia and their carers alike. Firm friendships have been formed and new ones blossom in this outstanding service which contributed to Dementia Friends Alton winning the Queens Award for which we were extremely happy to host the ceremony. With this, the Queen's Jubilee, the sad death of the Queen and the Coronation of our new King, the Centre has been awash with bunting and beautiful displays of patriotism in the front windows. The Community Club window displays are a joy to all passing, thank you to the members and staff.