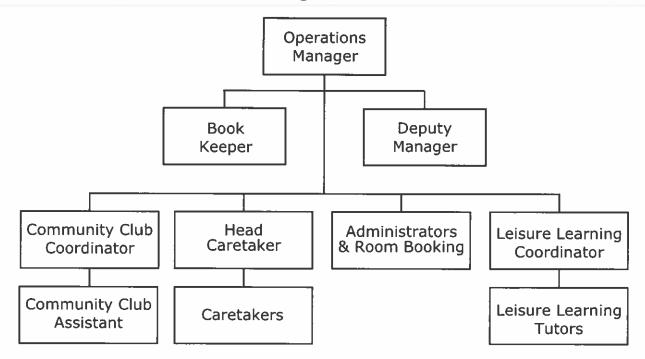

229,860  | 157,279 |
| Support costs                 |          |         |
| Governance costs              |          |         |
| Subscriptions                 | -        | 25      |
| Accountancy and legal fees    | 3,512    | 5,231   |
| Bank charges and interest     | 1,684    | 1,062   |
|                               | 5,196    | 6,318   |
| Total resources expended      | 235,056  | 163,597 |
| Net (expenditure)/income      | (15,347) | 13,504  |

This page does not form part of the statutory financial statements



# The Heart of Alton ANNUAL REPORT 2021-22

Alton Community Association CIO Registered Charity 1173885 in England & Wales

WELCOME .



### **ORGANISATIONAL CHART**

### CIO Board of Trustees 2022



CIO: Charitable Incorporated Organisation

### Staffing Structure



Note: Some staff have more than one role



### CONTENTS

- 2 Organisational Chart
- 5 Chairman's Report
- 7 Operations Manager's Report
- 9 Summary of Activities
- 10 Clubs & Societies
- 11 Accounts



### **2022 Annual Report**











### **CHAIRMAN'S REPORT**

#### Introduction

I think we were all hoping to see the back of Covid 19 by the beginning of 2022 but it was not to be. Indeed, several of us went down with the dreaded bug ourselves. However, by the end of the year we were able to dispense with masks, unless worn by choice, and notice a definite upturn in attendance for all our events.

#### Successes

The easing of Covid restrictions has meant that by early 2022 we were able to bring all our staff back into the fold and even give them the pay rise we were unable to award