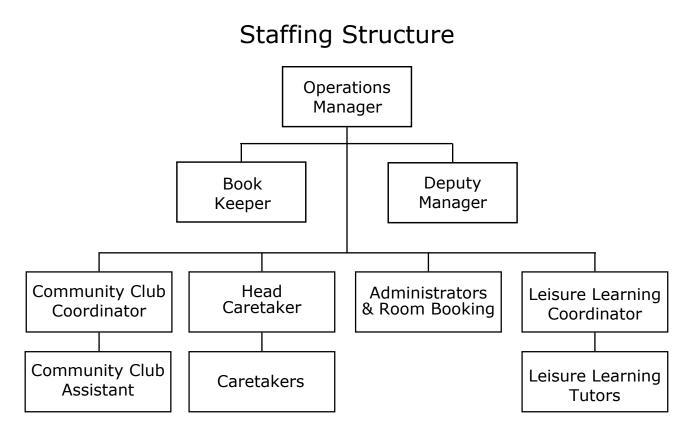

# **ORGANISATIONAL CHART**

## CIO Board of Trustees 2022

CIO: Charitable Incorporated Organisation

Note: Some staff have more than one role