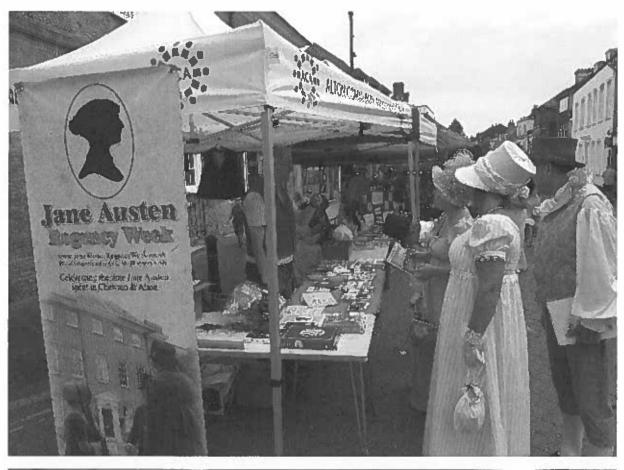

For several years the Community Centre Staff and Trustees have been involved with the Jane Austen Regency Week which was run under the auspices of the Alton Chamber of Commerce and Industry. Now that the ACCI has been dissolved the remaining members of the Chamber have asked the ACA to take the JARW under our umbrella as we are the obvious group to inherit this important tourist attraction and heritage event for Alton. Following two years when the festival had to be cancelled due to Covid restrictions the ACA ran the event successfully during the Summer of 2022.

Salaries represent 46% of the activity cost although £14,882 (14% of the salary costs) were reclaimed from Alton Town Council in connection with the administration and caretaking of the Assembly Rooms. Most of the remaining activity costs are in line with 2018/19 with the exception of fundraising which included the costs of running the Jane Austen Regency Week (£10,639). This was taken over from Alton Chamber of Commerce who contributed a grant of £4,176 to the events which raised £16,022 in total.