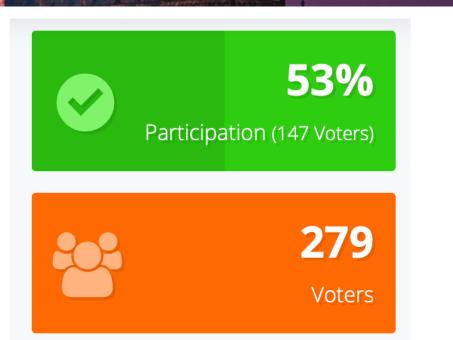

**Baromedical\_Society** 

Anne RÄISÄNEN-SOKOLOWSKI Finland

Charles P. AZZOPARDI Malta

Baromedical\_Society

Voting software (Election Runner) from June 30 – August 30

Ballots Submitted By Date

Voting software (Election Runner) from June 30 – August 30

### M-a-L 2022-2026 (4-year term)

M-a-L 2022-2

(3-year term)

| Option                   | Votes |     |  |  |
|--------------------------|-------|-----|--|--|
| Anne RAÏSÄNEN-SOKOLOWSKI | 69%   | 102 |  |  |
| Charles P. AZZOPARDI     | 31%   | 45  |  |  |