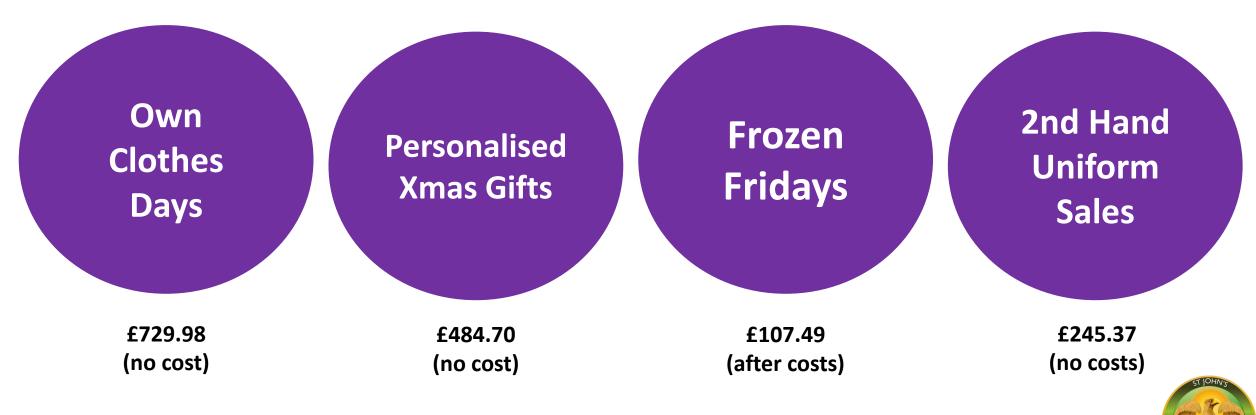

# 2022/23 Highlights

Top 4 net revenue generators for the Friends of St John's this year

#### Breakdown of how monies were raised

|              |                                   |       | 2022/23  |         |          |        |           |          |          |          |         |          |         |            |
|--------------|-----------------------------------|-------|----------|---------|----------|--------|-----------|----------|----------|----------|---------|----------|---------|------------|
|              |                                   | April | May      | June    | July     | August | September | October  | November | December | January | February | March   |            |
|              |                                   |       |          |         |          |        |           |          |          |          |         |          |         | £ -        |
|              | Clothing Bags                     |       |          |         |          |        |           |          |          |          |         |          | £ 40.00 | £ 40.00    |
|              | Own clothes day                   |       | £ 156.87 |         |          |        |           | £ 194.36 |          | £ 378.75 |         |          |         | £ 729.98   |
| Total raised | Krispy Kreme event                |       |          |         |          |        |           | £ 143.88 |          |          |         |          |         | £ 143.88   |
|              | Banners - credit                  |       |          |         |          |        |           |          |          |          |         |          |         | £ -        |
|              | Frozen Friday                     |       |          | £ 73.35 | £ 76.67  |        |           |          |          |          |         |          |         | £ 150.02   |
|              | Pre loved uniform                 |       |          |         | £ 99.30  |        |           |          | £ 23.79  | £ 79.30  |         |          | £ 42.98 | £ 245.37   |
|              | Amazon Smile credit               |       |          |         |          |        |           |          |          |          |         |          |         | £ -        |
|              | Red Nose Day                      |       |          |         |          |        |           |          |          |          |         |          |         | £ -        |
|              | Personalised Xmas cards, mugs etc |       |          |         |          |        |           |          |          |          |         | £ 484.70 |         | £ 484.70   |
|              | Totals                            | £ -   | £ 156.87 | £ 73.35 | £ 175.97 | £ -    | £ -       | £ 338.24 | £ 23.79  | £ 458.05 | £ -     | £ 484.70 | £ 82.98 | £ 1,793.95 |