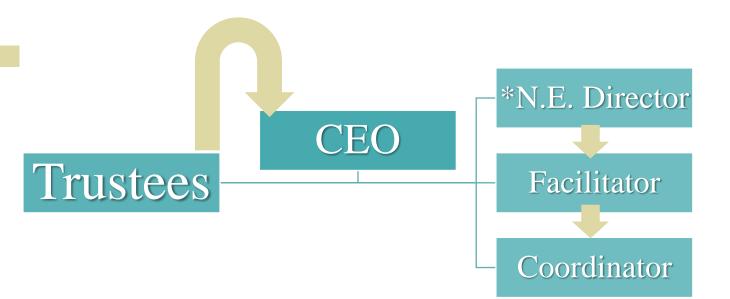

### **Core Structure1**

 Primary purpose of this structure is to provide an atmosphere to seek vision (from God), make room for emerging leaders, and provide much needed resource for the Body of Christ with integrity and as quickly as possible

## **Primary Roles**

- Trustees accountable to charity commission and ensure that the CEO leads & WFTR initiatives complies with the law
- CEO is accountable to the Trustees for vision, creating & running operations
- Team leader facilitate

### **Relational** context

- Trustees expect an annual report from the CEO of the previous year (by1st June), as well as a business plan for the year ahead
- Executive directors create strategies that draw in resources to help bring meaningful changes to people's lives
- Facilitators are emerging leaders whilst coordinators steward tasks