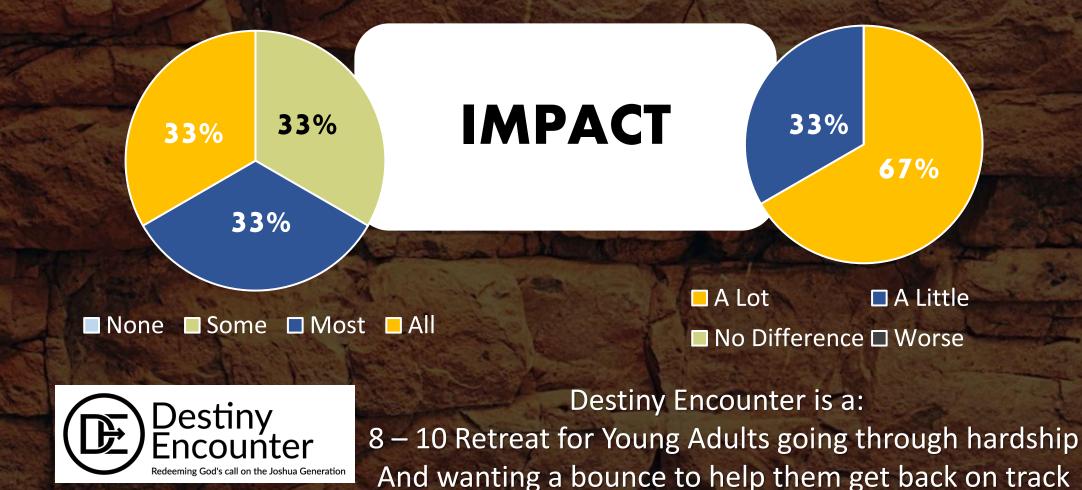

# What people say after they have accessed a charity work of WFTR

Each area of charity activity in WFTR compiles a quarterly report based on actual information compiled from questionnaires of different events over the course of the year. Here are a group of snapshots of some of the results of some of those questionnaires Question: If you had any expectations coming into the Destiny Encounter, how many of these expectations were met? Question: This initiative has significantly increased my confidence in at least one area of my destiny with God