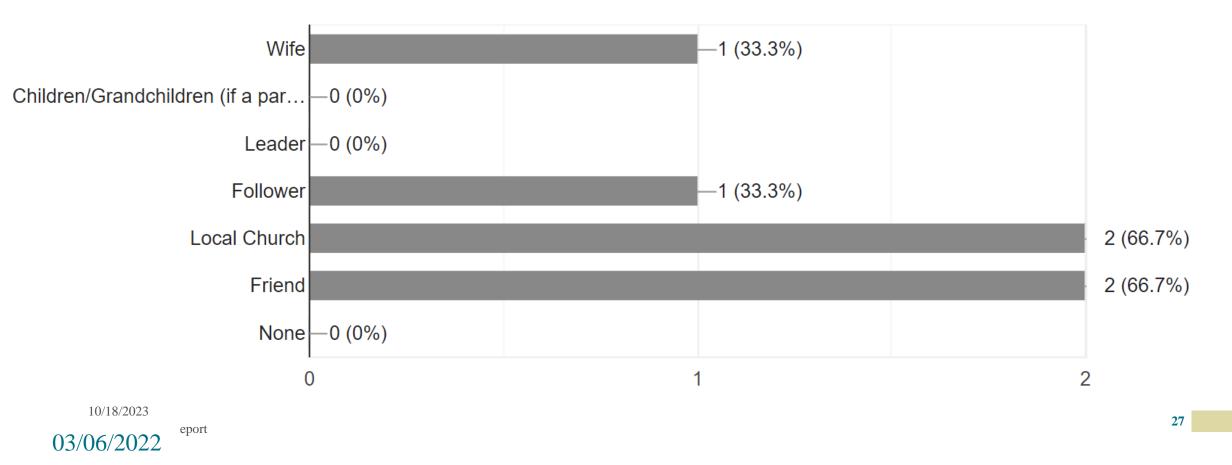

# Global impact of ManUwell

Has your attendance at Man U Well significantly impacted any of the following relationships in your life? Please select as many as applicable.