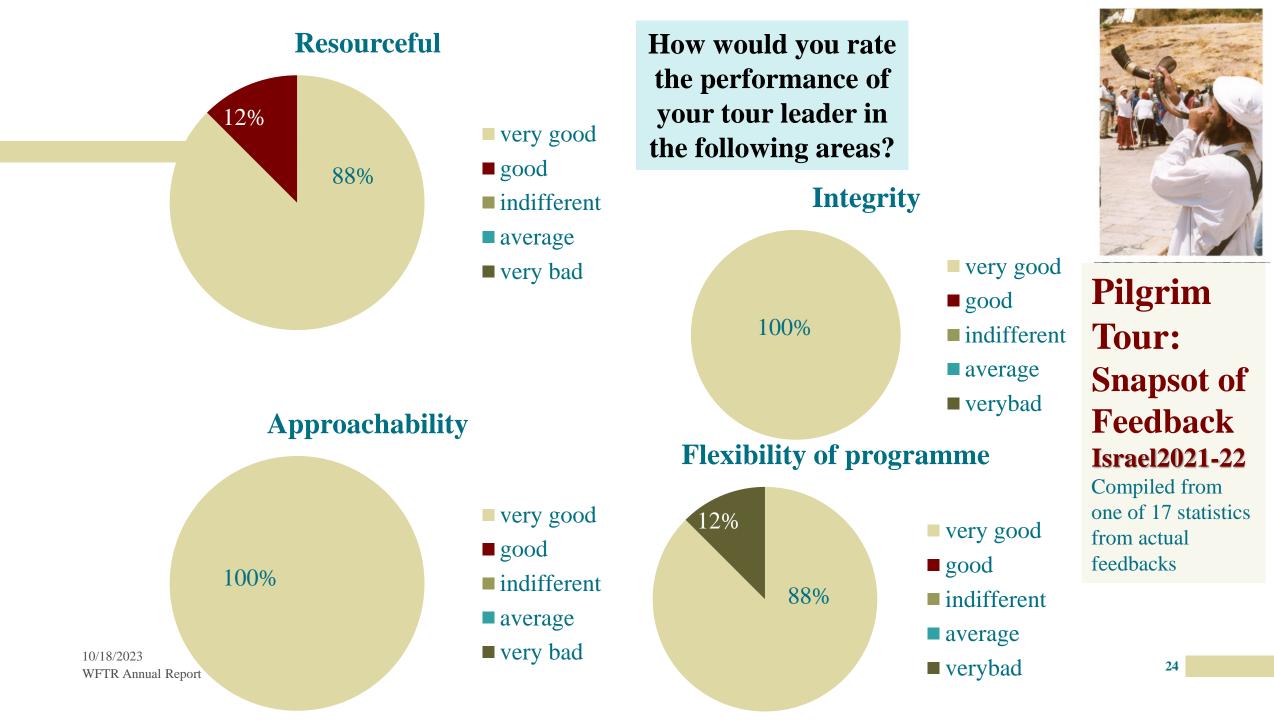

#### **Section 3: Pilgrim Tour Report**

The Tour of Israel (every 1-2years) helping Christians to (re)connect with historical heritage

#### **Pilgrim Tour**

#### **11 Delegates**

- ✓ From 7 churches
- ✓ 83% say most expectations met
- ✓ 100% delegates will recommend trip to others