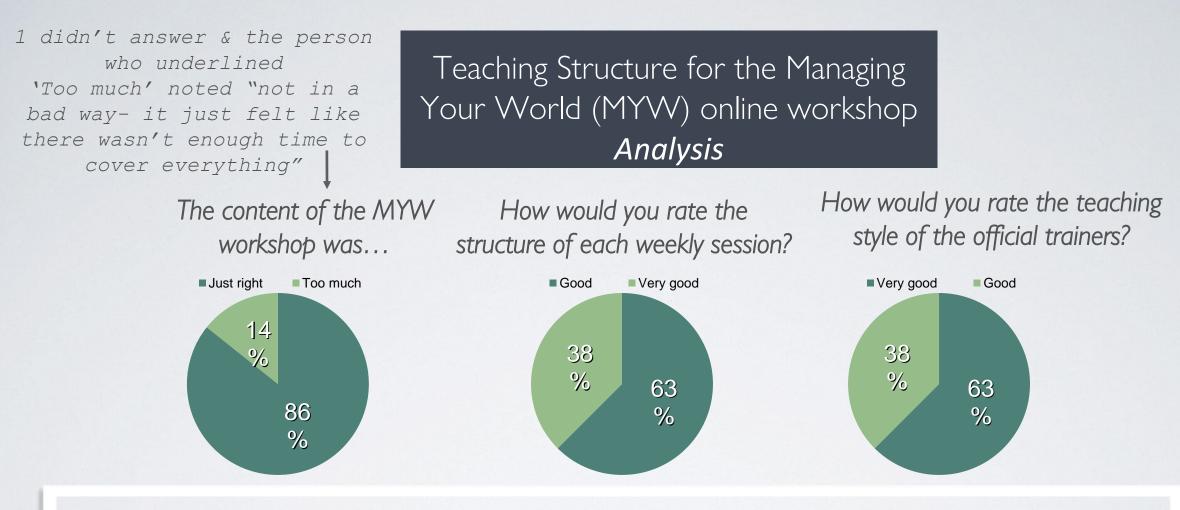

#### Interpretation:

A higher ratio of delegates thought the teaching structure was very good
During the teaching the trainer covered three different learning styles through speaking (auditory), powerpoint (visual) and worksheets (kinaesthetic). Especially through the worksheets there was space given for group discussion (interpersonal interaction) and some time for personal questions (interpersonal interaction).