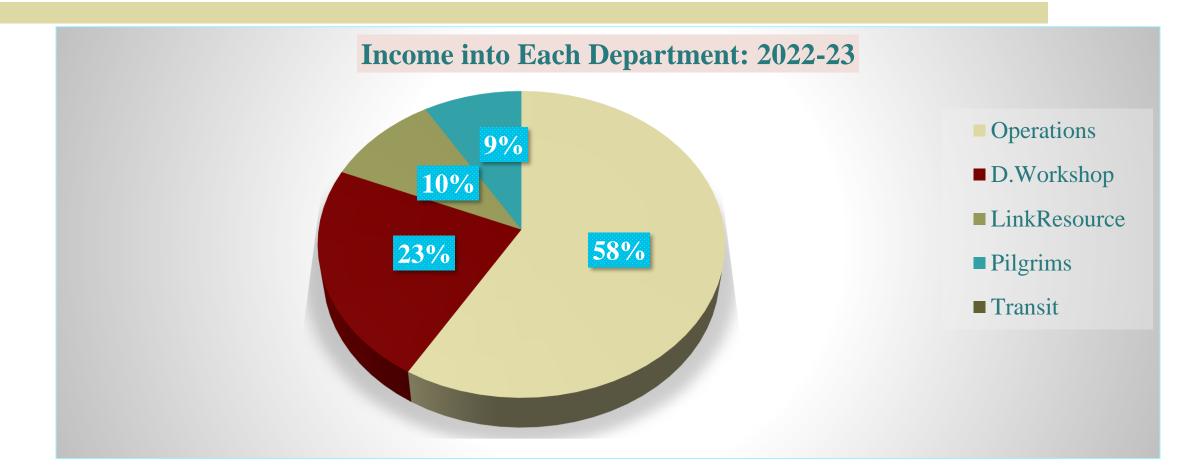

## **Budget Tracking for each Department**

| Category Area            | Cash - IN  | Cash - OUT | Shortfall or<br>Surplus covered by donors |
|--------------------------|------------|------------|-------------------------------------------|
| Base Operations          | £42,465.13 | £57,950.56 |                                           |
| *Disciplers'<br>Workshop | £12,444.80 | £2,233.32  | <b>+</b> £10,211.48                       |
| Linking Resources        | £134.72    | 0          | +134.7                                    |
| Pilgrim Tours            | £18,421.31 | £20,380.32 | <b>-</b> £1,959.01                        |
| Transit                  | £8,970.00  | £2,540.04  | <b>+</b> £6,429.96                        |
| TOTAL                    | £84,306.15 | £83,104.24 | +£3,239.15                                |

# The donations that came into each department