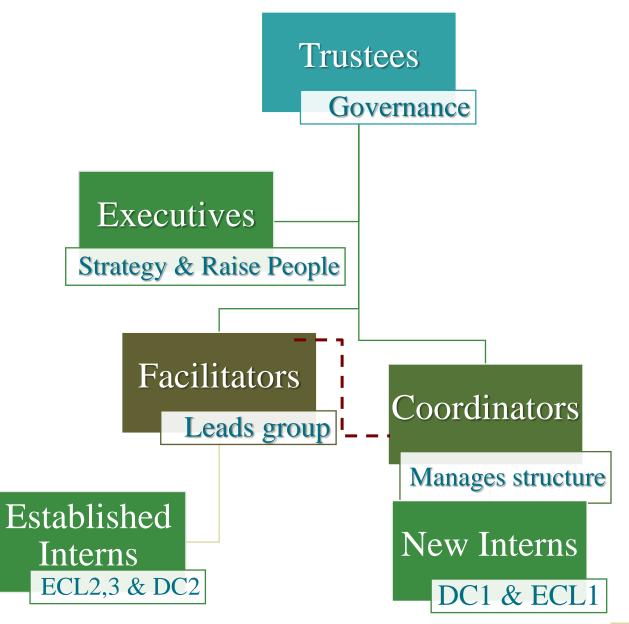

### **Core Structure1**

 Primary purpose of this structure is to provide an atmosphere to seek vision (from God), make room for emerging leaders, and provide much needed resource for the Body of Christ with integrity and as quickly as possible

## **Primary Roles**

- Trustees accountable to charity commission and ensure that the CEO leads & WFTR initiatives complies with the law
- CEO is accountable to the Trustees for vision, creating & running operations
- Team leader facilitate

### **Relational** context

- Trustees expect an annual report from the CEO of the previous year (by1st June), as well as a business plan for the year ahead
- Executive directors create strategies that draw in resources to help bring meaningful changes to people's lives
- Facilitators are emerging leaders whilst coordinators steward tasks