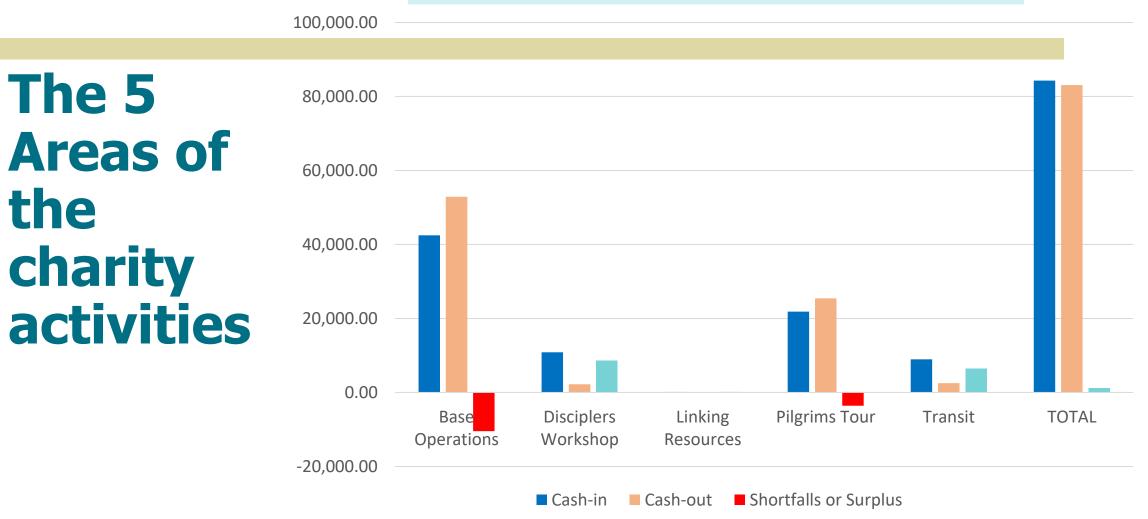

## **Budget Tracking for each Department**

| Category Area            | Cash - IN  | Cash - OUT | Shortfall or<br>Surplus covered by donors |
|--------------------------|------------|------------|-------------------------------------------|
| Base Operations          | £42,465.13 | £57,950.56 |                                           |
| *Disciplers'<br>Workshop | £12,444.80 | £2,233.32  | <b>+</b> £10,211.48                       |
| Linking Resources        | £134.72    | 0          | +134.7                                    |
| Pilgrim Tours            | £18,421.31 | £20,380.32 | <b>-</b> £1,959.01                        |
| Transit                  | £8,970.00  | £2,540.04  | <b>+</b> £6,429.96                        |
| TOTAL                    | £84,306.15 | £83,104.24 | +£3,239.15                                |

#### Overview of CASH-IN vs CASH-OUT against backdrop of Shortfalls/Surplus for WFTR areas