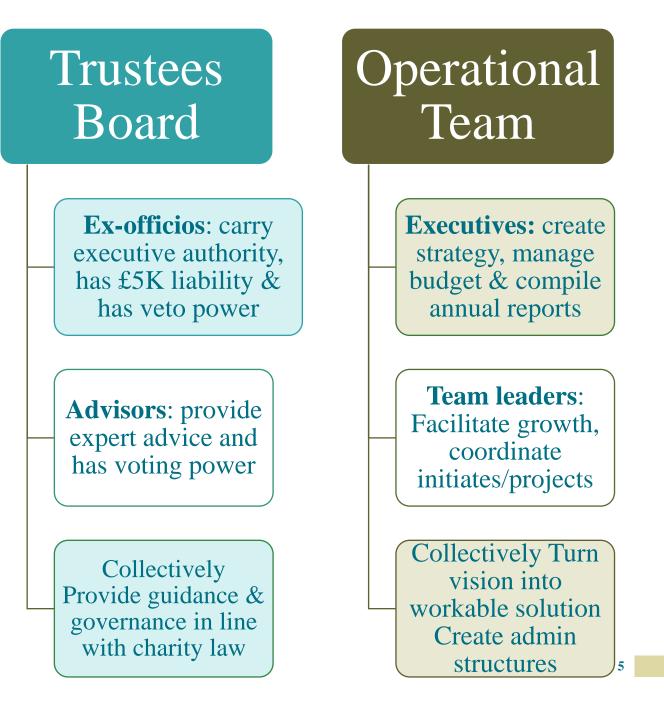

## **Primary Roles**

- Trustees accountable to charity commission and ensure that the CEO leads & WFTR initiatives complies with the law
- CEO is accountable to the Trustees for vision, creating & running operations
- Team leader facilitate

### **Relational** context

- Trustees expect an annual report from the CEO of the previous year (by1st June), as well as a business plan for the year ahead
- Executive directors create strategies that draw in resources to help bring meaningful changes to people's lives
- Facilitators are emerging leaders whilst coordinators steward tasks