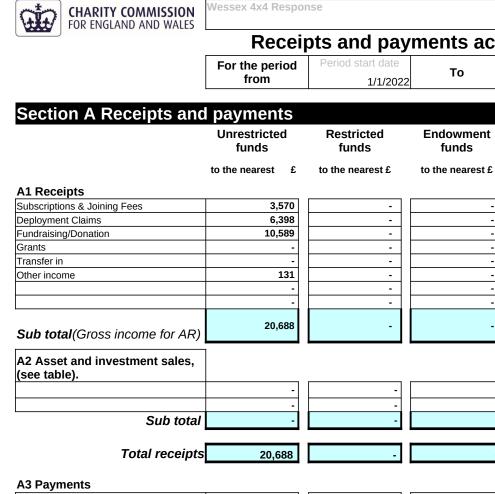

**Total funds** Last year to the nearest £ to the nearest £ 3,570 1,405 6,398 2,029 10,589 1,818 --7 -

159

-

-

5,418

5,418

131

-

-

-

-

-

20,688

20,688

**Receipts and payments accounts** 

То

funds

-

-

-

-

-

--

-