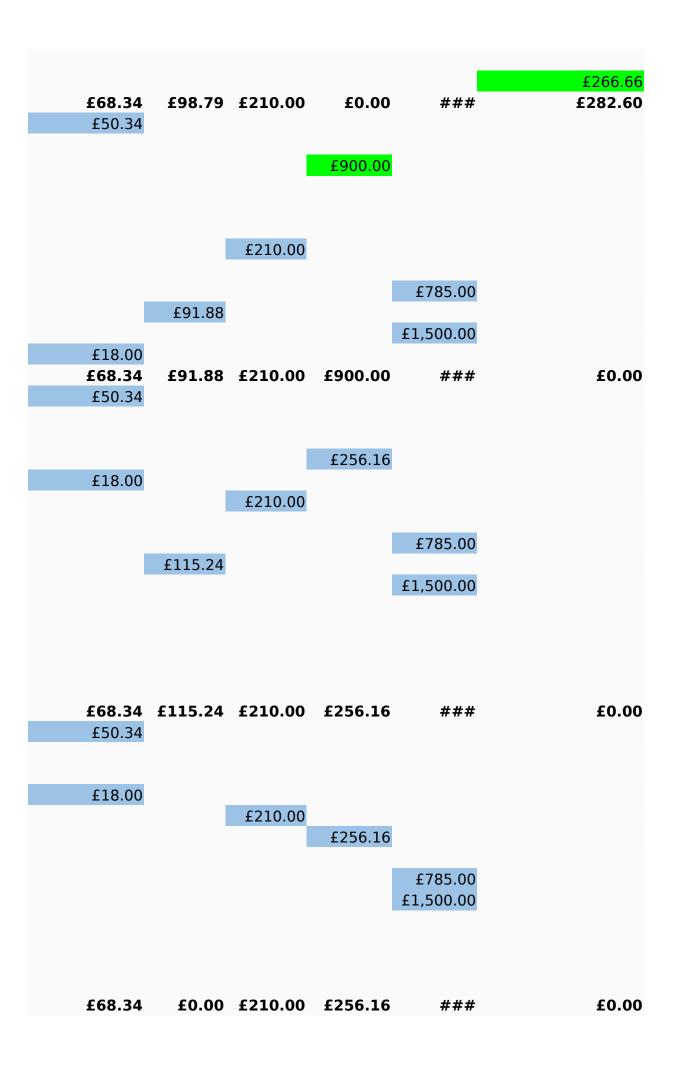

# Finances - Treasurer's Report for 2022

The revenue income of the Association increased in 2022 mainly due to the end of Covid restrictions, expenditure also increased. Expenditure was more the the income by nearly £10,000 this was due in part to the £13,379 being spent on tidying up the front area.

Revenue increased on the parties and functions but we did not receive the grants from BCP that we had in previous years. The social club started making payments again totaling £7315 for 2022.

Total Income of £62,843 includes £4665 which was a credit from the council.

Total Expenditure of £71,285 this includes £2,377 spent on the Jubilee, £4,920 to finish the disabled ramp, £13,379 to tidy up the front area including the installation of a bench and £2,728 for repairing the front and back fencing (should be reimbursed by the insurance).

The gas, electric and water bills all increased.

We have a policy to pay all our invoices promptly.

As the Centre has more groups using our facilities any problems with late payment of hire fees, results in steps being taken to collect these sums to prevent an accumulation of amounts outstanding.

We still have a reserve account of £31,198.

Most regular outgoings are paid by monthly direct debit to even out cash flow and any invoices for other items are paid promptly, payments are now being made through the bank rather than by cheque.

The bank balance is still healthy but in 2023 there will be some large outgoings for the toilets.