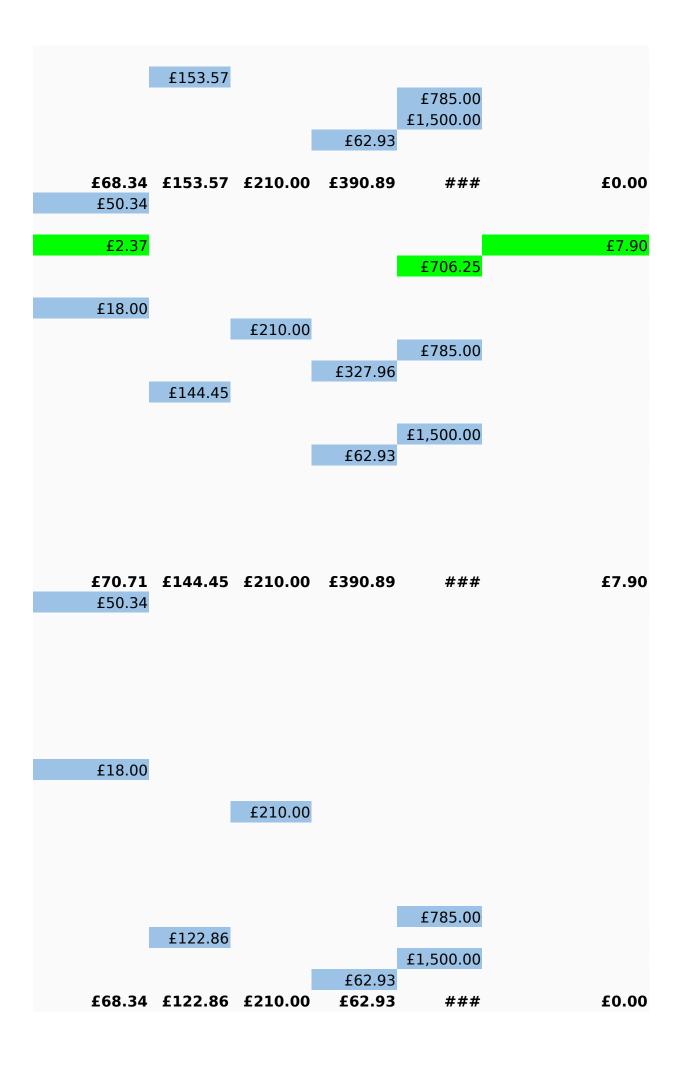

# Finances - Treasurer's Report for 2022

The revenue income of the Association increased in 2022 mainly due to the end of Covid restrictions, expenditure also increased. Expenditure was more the the income by nearly £10,000 this was due in part to the £13,379 being spent on tidying up the front area.

Revenue increased on the parties and functions but we did not receive the grants from BCP that we had in previous years. The social club started making payments again totaling £7315 for 2022.

Total Income of £62,843 includes £4665 which was a credit from the council.

Total Expenditure of £71,285 this includes £2,377 spent on the Jubilee, £4,920 to finish the disabled ramp, £13,379 to tidy up the front area including the installation of a bench and £2,728 for repairing the front and back fencing (should be reimbursed by the insurance).

The gas, electric and water bills all increased.

We have a policy to pay all our invoices promptly.

As the Centre has more groups using our facilities any problems with late payment of hire fees, results in steps being taken to collect these sums to prevent an accumulation of amounts outstanding.

We still have a reserve account of £31,198.

Most regular outgoings are paid by monthly direct debit to even out cash flow and any invoices for other items are paid promptly, payments are now being made through the bank rather than by cheque.

The bank balance is still healthy but in 2023 there will be some large outgoings for the toilets.