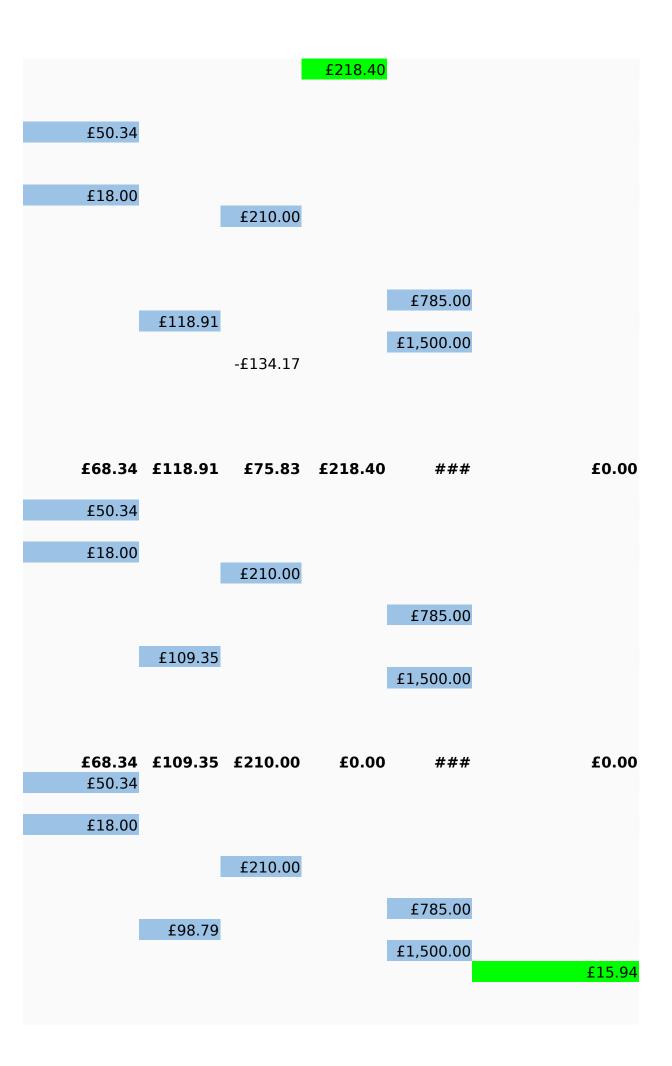

# Finances - Treasurer's Report for 2022

The revenue income of the Association increased in 2022 mainly due to the end of Covid restrictions, expenditure also increased. Expenditure was more the the income by nearly £10,000 this was due in part to the £13,379 being spent on tidying up the front area.

Revenue increased on the parties and functions but we did not receive the grants from BCP that we had in previous years. The social club started making payments again totaling £7315 for 2022.

Total Income of £62,843 includes £4665 which was a credit from the council.

Total Expenditure of £71,285 this includes £2,377 spent on the Jubilee, £4,920 to finish the disabled ramp, £13,379 to tidy up the front area including the installation of a bench and £2,728 for repairing the front and back fencing (should be reimbursed by the insurance).

The gas, electric and water bills all increased.

We have a policy to pay all our invoices promptly.

As the Centre has more groups using our facilities any problems with late payment of hire fees, results in steps being taken to collect these sums to prevent an accumulation of amounts outstanding.

We still have a reserve account of £31,198.

Most regular outgoings are paid by monthly direct debit to even out cash flow and any invoices for other items are paid promptly, payments are now being made through the bank rather than by cheque.

The bank balance is still healthy but in 2023 there will be some large outgoings for the toilets.