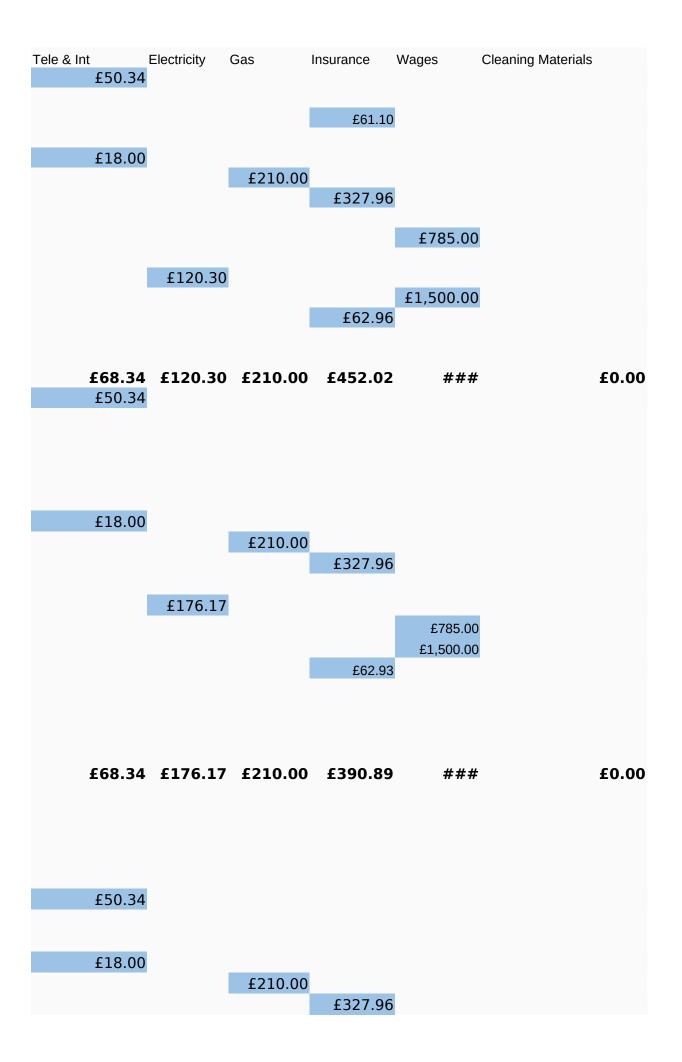

# Finances - Treasurer's Report for 2022

The revenue income of the Association increased in 2022 mainly due to the end of Covid restrictions, expenditure also increased. Expenditure was more the the income by nearly £10,000 this was due in part to the £13,379 being spent on tidying up the front area.

Revenue increased on the parties and functions but we did not receive the grants from BCP that we had in previous years. The social club started making payments again totaling £7315 for 2022.

Total Income of £62,843 includes £4665 which was a credit from the council.

Total Expenditure of £71,285 this includes £2,377 spent on the Jubilee, £4,920 to finish the disabled ramp, £13,379 to tidy up the front area including the installation of a bench and £2,728 for repairing the front and back fencing (should be reimbursed by the insurance).

The gas, electric and water bills all increased.

We have a policy to pay all our invoices promptly.

As the Centre has more groups using our facilities any problems with late payment of hire fees, results in steps being taken to collect these sums to prevent an accumulation of amounts outstanding.

We still have a reserve account of £31,198.

Most regular outgoings are paid by monthly direct debit to even out cash flow and any invoices for other items are paid promptly, payments are now being made through the bank rather than by cheque.

The bank balance is still healthy but in 2023 there will be some large outgoings for the toilets.