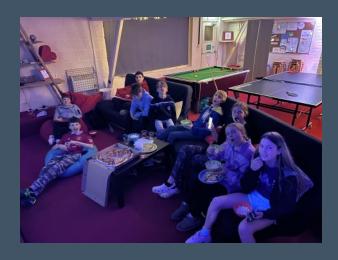

#### The Lounge

The Lounge is our weekly youth club held in Kingsbridge Family Church from 7-8.30pm for school years 7-11. This year we have seen real growth in our youth club attendance and have consistently had over twenty young people attend each week, all year round.

The Lounge team is made up of seven volunteers from local churches, as well as Jonny and Becky. There is table tennis, a pool table, an air hockey table, a gaming PC, Nintendo switch, a tuck shop and an area to play games and chill. Almost all of the young people that attend the club have no church background. Each week one of the team will lead a God slot – a team game, a fun challenge or something similar, and an evangelistic talk sharing something of their testimony; the difference Jesus has made in their lives and God's heart for the young people that attend.

Several young people have responded throughout the year and now join us for our CU. Because of the success of the club, we are having to consider options for growth as our space is limiting what we can do when there are over twenty five young people in the room.