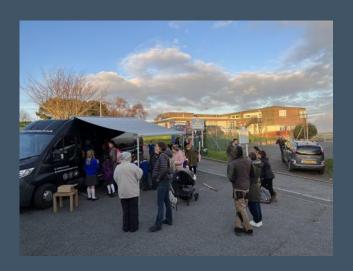

#### The KYFC Van

As well as supporting local churches in their outreach, our team has continued to keep a presence on the Quay in Kingsbridge every week. We are on the Quay once or twice a week, rain or shine, after school to engage with the young people – offering a warm, safe space for them to congregate. We serve hot chocolate, play PlayStation and most importantly have countless conversations from faith to football that build relationships.

Each year we have an approximate footfall between 600-1000 engagements through our van outreach.