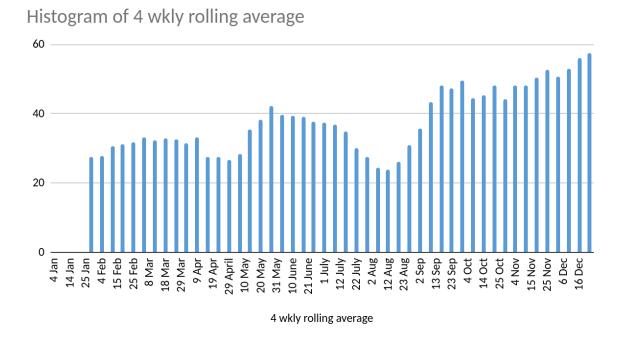

The Hub continued to support clients throughout a difficult year of the cost of living crisis, and received both generous support from the community and financial grants over the period.

The chart below shows the number of families and individuals being helped by the Hub is a steady increase and is expected to remain high as we enter 2023.