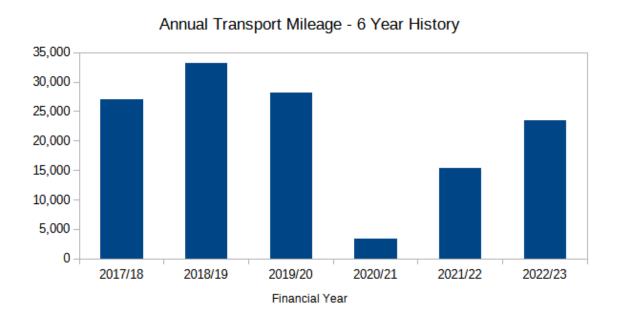

#### **Community Transport**

Our analysis of last years quarterly transport profile proved to be correct in that our forecast would rise to a level just below pre-Covid levels. Our actual level of 23,493 chargeable miles this FY reflects a return of our short range activities, but, a reduced volume of longer distance hire use still prevails.

Our fleet rationalisation through time is showing an improving utilisation of this expensive asset. The 2022/23 average mileage per vehicle of 4,699 miles matches the 2019/20 period. We will continue to watch this metric whilst ensuring we have a fleet that maintains our ability to respond to demand.