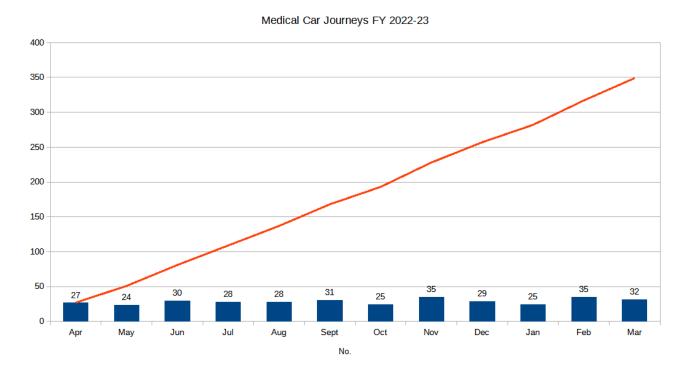

#### **Medical Car**

Demand for Medical Car transport continues to mirror the uplift of demand on the NHS and the drive to clear waiting lists. A total of 349 journeys, a minor increase of 9 journeys from last year, were made to GP, Hospital and health appointments. This is a valuable and appreciated provision in what is a setting some 15 miles away from the major hospitals with difficult public transport links to these centres.