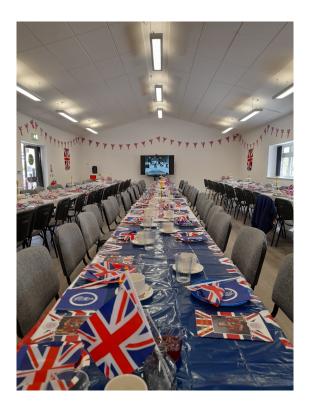

It is pleasing to report that we have successfully met these objectives.

An additional highlight in the year was our hosting of a Queens 70<sup>th</sup> Jubilee celebration in June.

120 elderly and disabled guests enjoyed a free afternoon cream tea event in The Community Hub complete with transport to and from home. This proved to be a very lively and enjoyable event to recognise the exemplary service given by our Queen.