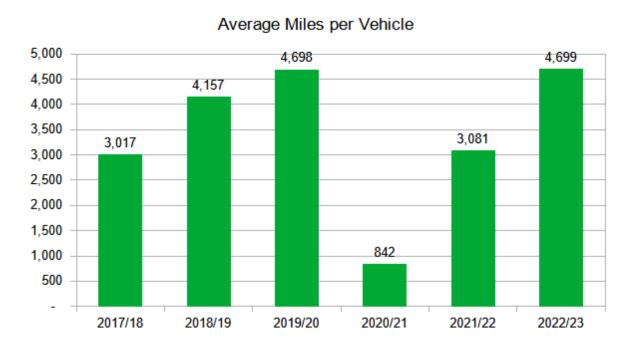

Our fleet rationalisation through time is showing an improving utilisation of this expensive asset. The 2022/23 average mileage per vehicle of 4,699 miles matches the 2019/20 period. We will continue to watch this metric whilst ensuring we have a fleet that maintains our ability to respond to demand.