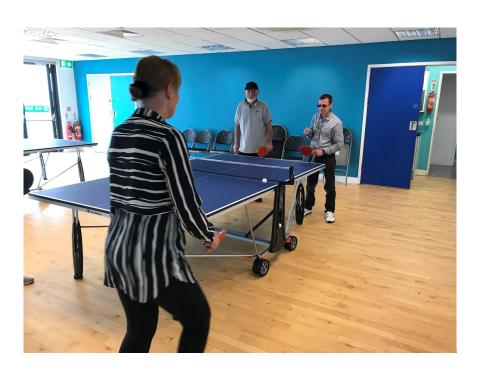

### IKEAIS KEPUKI

Treats transforms the lives of many individuals in the heart of our community and is dedicated to providing a wide range of activities.

Treats has a strong focus on social and physical wellbeing through its activities creating a supportive community through its weekly sessions such as Bowls, singing, Table Tennis and more

The overarching theme of the group is inclusivity, where everyone regardless of ability is welcome. Members not only develop physical fitness skills but also build lasting friendships and gain a sense of belonging.