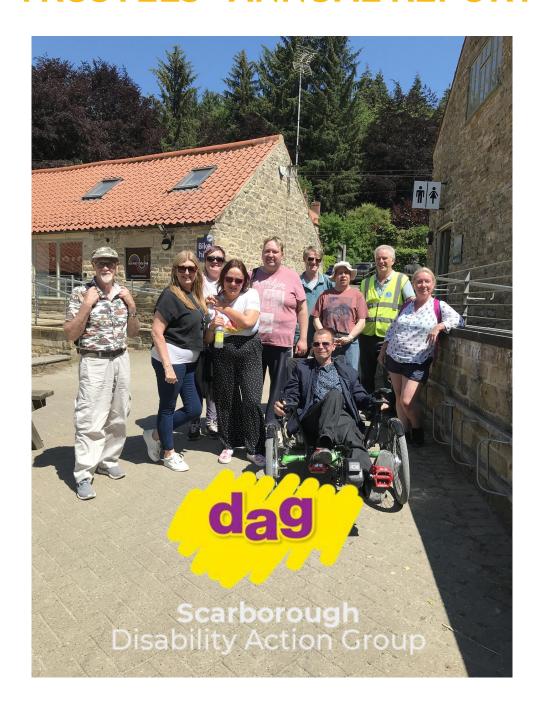

### IKEAIS KEPUKI

Treats transforms the lives of many individuals in the heart of our community and is dedicated to providing a wide range of activities.

Treats has a strong focus on social and physical wellbeing through its activities creating a supportive community through its weekly sessions such as Bowls, singing, Table Tennis and more

The overarching theme of the group is inclusivity, where everyone regardless of ability is welcome. Members not only develop physical fitness skills but also build lasting friendships and gain a sense of belonging.