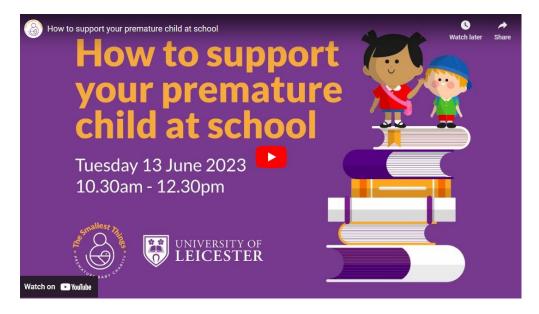

In June, The Smallest Things partnered with the University of Leicester to run a virtual training event – "How to support your premature child in school".

The webinar, which was recorded and continues to be available for families to access on line, provides information for parents which they can use throughout their child's educational journey. As well as hearing about the latest research into educational needs of children born prematurely and how schools can be ready to support them, the webinar featured teachers speaking about the steps they have taken in their schools to become 'Prem Aware' and includes presentations from parents about their experiences of school for their premature children.