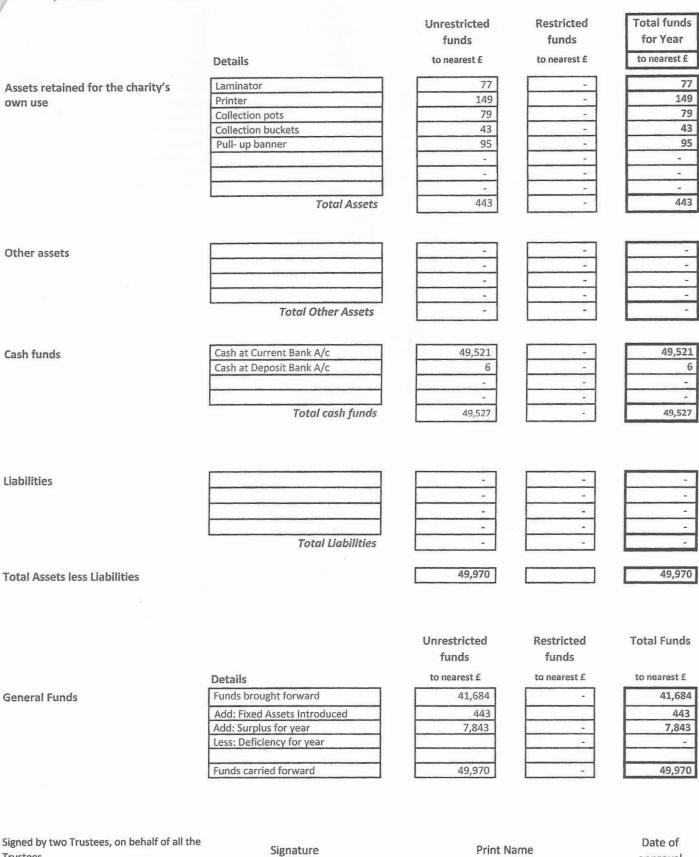

## nt of Assets and Liabilities

Kids North Devon the year ended 31st March 2016

|                                              | Details                                                                                                                              | Unrestricted<br>funds<br>to nearest £      | Restricted<br>funds<br>to nearest £ | Total funds<br>for Year<br>to nearest £ |
|----------------------------------------------|--------------------------------------------------------------------------------------------------------------------------------------|--------------------------------------------|-------------------------------------|-----------------------------------------|
| Assets retained for the charity's own use    | Laminator Printer Collection pots Collection buckets Pull- up banner                                                                 | 77<br>149<br>79<br>43<br>95<br>-<br>-<br>- |                                     | 77<br>149<br>79<br>43<br>95<br>-<br>-   |
| Other assets                                 | Total Assets                                                                                                                         |                                            |                                     |                                         |
| Cash funds                                   | Cash at Current Bank A/c<br>Cash at Deposit Bank A/c<br>Total cash funds                                                             | 49,521<br>6<br>-<br>-<br>49,527            |                                     | 49,521<br>6<br>-<br>-<br>49,527         |
| Liabilities<br>Total Assets less Liabilities | Total Liabilities                                                                                                                    |                                            |                                     | -<br>-<br>-<br>-<br>-<br>49,970         |
|                                              | Details                                                                                                                              | Unrestricted<br>funds<br>to nearest £      | Restricted<br>funds<br>to nearest £ | Total Funds                             |
| General Funds                                | Funds brought forward<br>Add: Fixed Assets Introduced<br>Add: Surplus for year<br>Less: Deficiency for year<br>Funds carried forward | 41,684<br>443<br>7,843<br>49,970           |                                     | 41,684<br>443<br>7,843<br>-<br>49,970   |