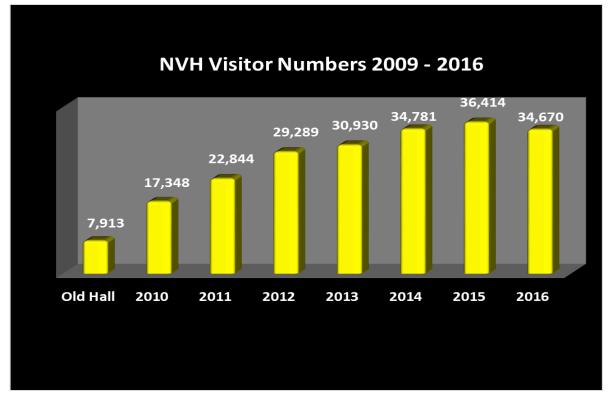

### **Bookings and Visitor Numbers**

The number of visits made to the hall has been monitored since the new building opened in 2009 reaching almost 36,500 people visits in 2015. This figure has decreased slightly in 2016 due to the loss of two regular user groups and some cancellations for private hire bookings plus not having the benefit of the Community Heritage Group commemorative events that were a special part of 2015. However, ad hoc bookings for the Community Room increased slightly in 2016.

The hall had 24 groups using the premises on either a weekly or a monthly basis in 2016 which together with casual bookings, events and private hire gave 34,670 people visits in 2016; a reduction of 4.8%.

Although every booking and user group is important, the hall continues to be highly dependant on the bookings from the Community Gym, Wherry Band and Bridge Group and a careful watch is kept on the implications for the hall if these should vary.