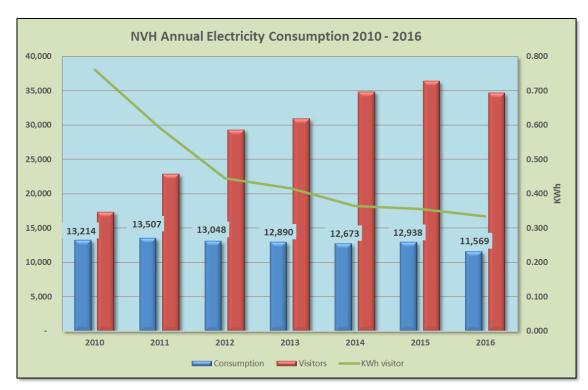

### Energy Usage and Monitoring

The hall is marketed as 'eco-friendly' and Trustees therefore monitor energy usage carefully. In 2016, there was a reduction of 1369 KwH in energy consumption which probably reflects a mild period from September to December.

Solar panels have generated 8685 KWh since 2012 of which 2150 KWh were generated in 2016, bringing in a payment of £529 from the Feed In Tariff. 1080 KWh were exported to the grid which is 7% more than in 2015 which must mean the sun shone more.

It is considered that the hall continues to meet its commitment to be 'eco-friendly'. In fact calculating energy use per person visit, shows a slight reduction at 0.334KWh per person per visit compared to .35KwH in 2015.

### **Bookings and Visitor Numbers**

The number of visits made to the hall has been monitored since the new building opened in 2009 reaching almost 36,500 people visits in 2015. This figure has decreased slightly in 2016 due to the loss of two regular user groups and some cancellations for private hire bookings plus not having the benefit of the Community Heritage Group commemorative events that were a special part of 2015. However, ad hoc bookings for the Community Room increased slightly in 2016.

The hall had 24 groups using the premises on either a weekly or a monthly basis in 2016 which together with casual bookings, events and private hire gave 34,670 people visits in 2016; a reduction of 4.8%.