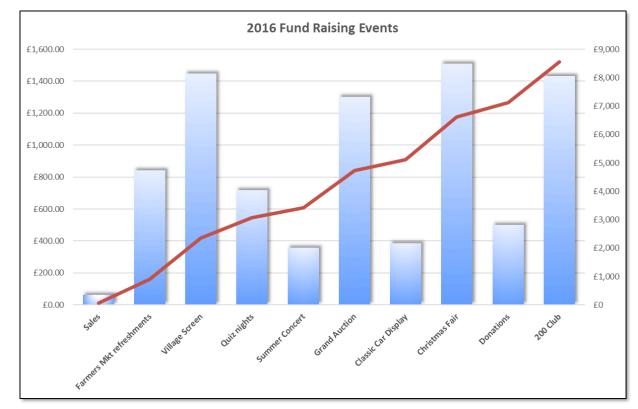

### Fund Raising Income and Donations

Fundraising has been very successful in 2016. The Events Committee and its helpers raised a total of £5,975 by organising some fantastically enjoyable events including old favourites such as Quiz Nights, Wherry Band Concert and the traditional Christmas Fair. New events such as the Classic Car Rally and the Grand Auction attracted new visitors as well as regulars to the hall and demonstrated the value of working with other community stakeholders.

The Village Screen Committee contributed £1,447 net to fundraising which is almost a £500 increase on 2015. They added enjoyment by serving special refreshments such as hot dogs and ginger beer at Dad's Army and a glass of fizz at Absolutely Fabulous. The Farmers' Market remains a popular social venue and with stall fees and income from its excellent bacon rolls and coffee raised £1307. The 200 Club raised a net £1,431 after prizes. Donations of £500 which also attracted gift aid were received.

The Trustees are very grateful to all those who assist with running these activities. We are also grateful to those who advertise our events and to the village shop which sells tickets and acts as box office. Not only are the events very enjoyable but they help to maintain community spirit and cohesion as well as contributing significantly to the hall's finances which helps ensure the hall is maintained in good condition and well equipped. The Trustees are very grateful to all the donors, including 200 club sponsors, who contributed to the hall in any way.