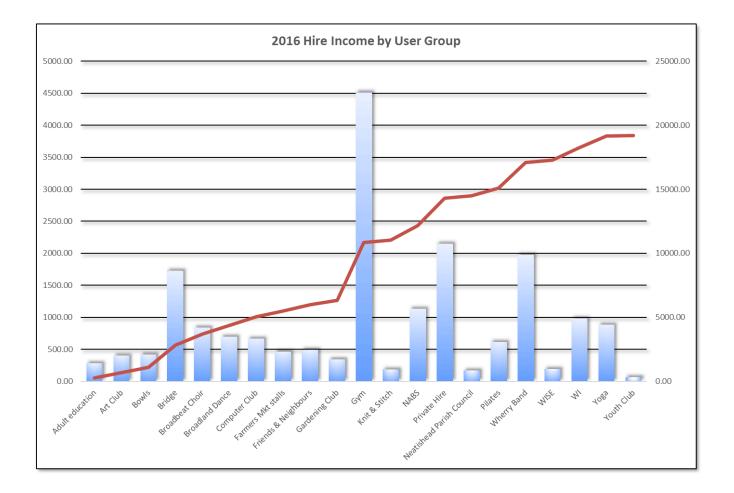

### Sources of Hire Income.

The graph below shows the spread of hire income across the range of user groups and private hire bookings. Regular Groups are the foundations of the hall in our community but the private hire bookings are a very important source of income.

The hall aims to be 'a place for all' in our community and Trustees hope the range of activities adequately reflects the needs and aspirations of those who wish to come together to spend some of their social, educational and recreational time at their Village Hall.

Although every booking and user group is important, the hall continues to be highly dependant on the bookings from the Community Gym, Wherry Band and Bridge Group and a careful watch is kept on the implications for the hall if these should vary.