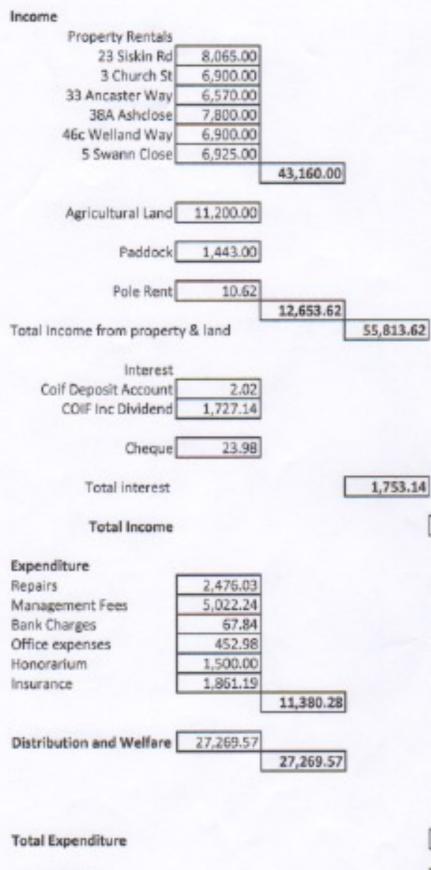

Income and Expenditure

Year Ending 30.9.1% A

Surplus/Deficit

| Barclays current account @ 30.9.15   | 28,773.18 |
|--------------------------------------|-----------|
| COIF Deposit account @ 30.9.15       | 447.65    |
| CCLA Investment Fund Value @ 30.9.15 | 44,274.45 |

| Income in year ending 30.9.16 | 57,566.76 |
|-------------------------------|-----------|
| , 8                           | ,         |

Outgoings in year ending 30.9.16

| Expenditure  | 11,380.28 |
|--------------|-----------|
| Distribution | 27,269.57 |

| Barclays current account @ 30.9.16   |  |
|--------------------------------------|--|
| COIF Deposit account @ 30.9.16       |  |
| CCLA Investment Fund Value @ 30.9.16 |  |

| 47,515.08 |
|-----------|
| 447.65    |
| 49,608.16 |