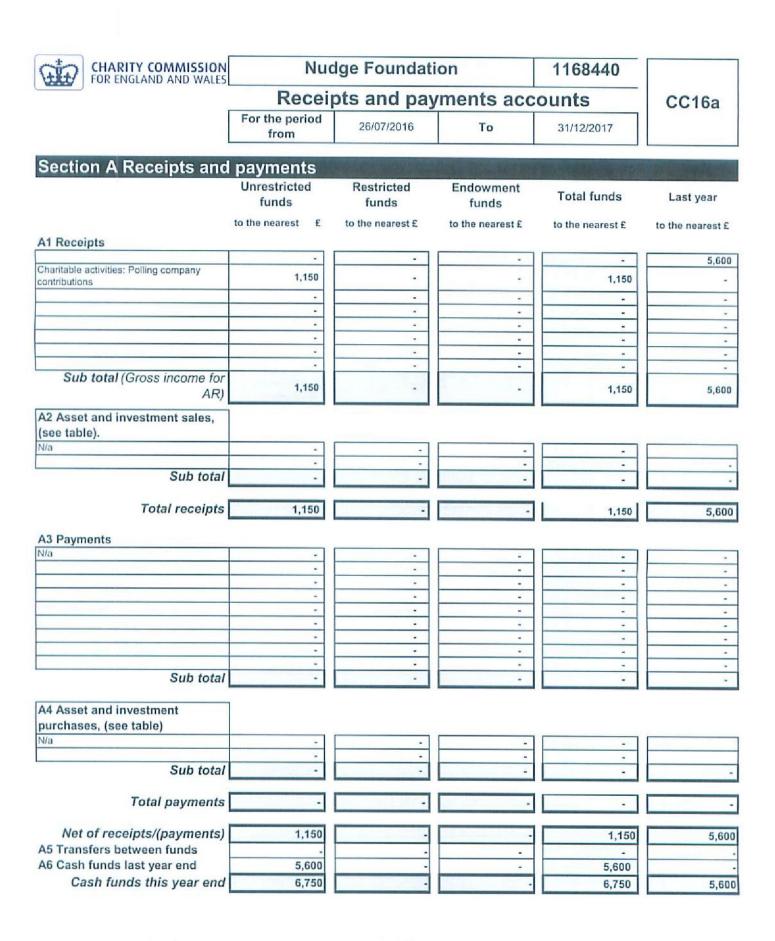

## Achievements and performance

The Charity has maintained an ongoing material collection of receipts (£1,150) through donations made by polling agencies.

Agreements to hold the provision of funds for this reporting period have been made to allow for future consistency of provision and to build momentum as a grant provider across the geographical area to which the Foundation acts.

| -                                                                                                                 |                                                                                    |                                                                                                                                                                        |
|-------------------------------------------------------------------------------------------------------------------|------------------------------------------------------------------------------------|------------------------------------------------------------------------------------------------------------------------------------------------------------------------|
| Section E                                                                                                         | Financial review                                                                   |                                                                                                                                                                        |
| Brief statement of the charity's policy on reserves                                                               | reserves will be held at around twice t<br>to guard against fluctuations in future | that with regard to this reporting period,<br>the expected provision amount (£3000),<br>receipts or payments to ensure<br>tivities is not lost and remains consistent. |
| Details of any funds materially<br>in deficit                                                                     | N/A                                                                                |                                                                                                                                                                        |
| Further financial review details                                                                                  | (Optional information)                                                             |                                                                                                                                                                        |
| You may choose to include<br>additional information, where<br>relevant about:                                     | Funding to date has largely comprised other small donations                        | donations from Nudge Factory Ltd plus                                                                                                                                  |
| <ul> <li>the charity's principal<br/>sources of funds (including<br/>any fundraising);</li> </ul>                 |                                                                                    |                                                                                                                                                                        |
| <ul> <li>how expenditure has<br/>supported the key objectives<br/>of the charity;</li> </ul>                      |                                                                                    |                                                                                                                                                                        |
| <ul> <li>investment policy and<br/>objectives including any<br/>ethical investment policy<br/>adopted.</li> </ul> |                                                                                    |                                                                                                                                                                        |
| Section F                                                                                                         | Other optional informat                                                            | tion                                                                                                                                                                   |
|                                                                                                                   |                                                                                    |                                                                                                                                                                        |
|                                                                                                                   | Declaration                                                                        |                                                                                                                                                                        |
|                                                                                                                   | ave approved the trustees' report                                                  | above.                                                                                                                                                                 |
| Signed on behalf of the charity'                                                                                  | s trustees                                                                         |                                                                                                                                                                        |
| Signature(s)                                                                                                      | UNGhin .                                                                           | al al                                                                                                                                                                  |
| Full name(s)                                                                                                      | Si - IV CINKS                                                                      | AHLAZ CHOWDHURY                                                                                                                                                        |
| Position (eg Secretary, Chair,<br>etc)                                                                            | CHAIRMAN                                                                           | TRUSTEE                                                                                                                                                                |
| Date                                                                                                              | 25.1.2018.                                                                         |                                                                                                                                                                        |