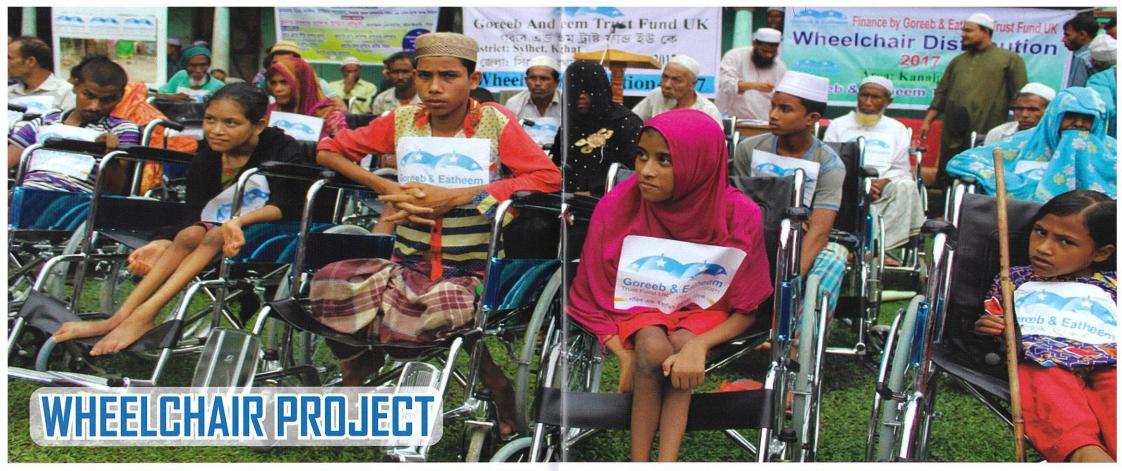

Before

Wheelchair is a great and easy way for disbaled people to move around. It cost only £70 to provide a poor person with such a gift. In 2017 Goreeb Fund has funded over 1,600 wheelchair and So Goreeb Fund has distributed over 5,000 wheelchairs.

1600 WHEELCHAIR DISTRIBUTED IN 2017

**£70** WILL MAKE SOMEONE MOBILE

Rohingya crisis 2017 has been one of the worst crisis to face Bangladesh in decades as over 800,000 refugees were fleeing violence and persecution in Burma. Goreeb Fund was one of the first orgainisation helping Rohingya refugee in Ukhia, Teknaf with food, medicine, shelter, clothes and blanket. So far we have spent around £70k on the Rohingya Project.