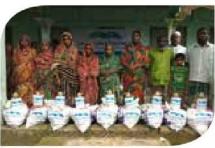

Before

Wheelchair is a great and easy way for disbaled people to move around. It cost only £70 to provide a poor person with such a gift. In 2017 Goreeb Fund has funded over 1,600 wheelchair and So Goreeb Fund has distributed over 5,000 wheelchairs.

1600 WHEELCHAIR DISTRIBUTED IN 2017

**£70** WILL MAKE SOMEONE MOBILE

Rohingya crisis 2017 has been one of the worst crisis to face Bangladesh in decades as over 800,000 refugees were fleeing violence and persecution in Burma. Goreeb Fund was one of the first orgainisation helping Rohingya refugee in Ukhia, Teknaf with food, medicine, shelter, clothes and blanket. So far we have spent around £70k on the Rohingya Project.