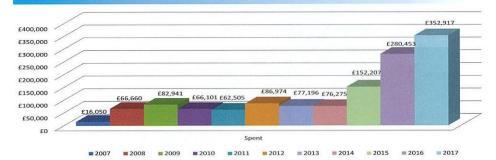

#### Assalamualaikum, Dear Brothers and Sisters,

Alhamdulillah 2017 was a great year for Goreeb Fund as we complete a decade serving the poor and needy people. We have come a long way since our inception in 2007; our income has increased by over 30 fold since we've started from around £15k to £500k.

#### 2007-2017 Charitable Spent By Year

2017 Charitiable Spent By Projects

| Project                    | Spent   | Family Empowerment<br>Education<br>ARC Qurbani 3% Tube Well |                                                                                                                                                                                                                                                                                                                                                                                                                                                                                                                                                                                                                                                                                                                                                                                                                                                                                                                                                                                                                                                                                                                                                                                                                                                                                                                                                                                                                                                                                                                                                                                                                                                                                                                                                                                                                                                                                                                                                                                                                                                                                                                                |
|----------------------------|---------|-------------------------------------------------------------|--------------------------------------------------------------------------------------------------------------------------------------------------------------------------------------------------------------------------------------------------------------------------------------------------------------------------------------------------------------------------------------------------------------------------------------------------------------------------------------------------------------------------------------------------------------------------------------------------------------------------------------------------------------------------------------------------------------------------------------------------------------------------------------------------------------------------------------------------------------------------------------------------------------------------------------------------------------------------------------------------------------------------------------------------------------------------------------------------------------------------------------------------------------------------------------------------------------------------------------------------------------------------------------------------------------------------------------------------------------------------------------------------------------------------------------------------------------------------------------------------------------------------------------------------------------------------------------------------------------------------------------------------------------------------------------------------------------------------------------------------------------------------------------------------------------------------------------------------------------------------------------------------------------------------------------------------------------------------------------------------------------------------------------------------------------------------------------------------------------------------------|
| Wheelchair                 | £80,185 | 4%_ 3%_ 1%                                                  |                                                                                                                                                                                                                                                                                                                                                                                                                                                                                                                                                                                                                                                                                                                                                                                                                                                                                                                                                                                                                                                                                                                                                                                                                                                                                                                                                                                                                                                                                                                                                                                                                                                                                                                                                                                                                                                                                                                                                                                                                                                                                                                                |
| Emergnecy (Rohingya)       | £71,535 | Rice Bag                                                    | Contraction of the local division of the loc |
| Housing                    | £58,058 | Winter Blanket                                              | Wheelchair                                                                                                                                                                                                                                                                                                                                                                                                                                                                                                                                                                                                                                                                                                                                                                                                                                                                                                                                                                                                                                                                                                                                                                                                                                                                                                                                                                                                                                                                                                                                                                                                                                                                                                                                                                                                                                                                                                                                                                                                                                                                                                                     |
| Healthcare                 | £43,685 | 5%                                                          | 23%                                                                                                                                                                                                                                                                                                                                                                                                                                                                                                                                                                                                                                                                                                                                                                                                                                                                                                                                                                                                                                                                                                                                                                                                                                                                                                                                                                                                                                                                                                                                                                                                                                                                                                                                                                                                                                                                                                                                                                                                                                                                                                                            |
| Ramadan & Family Food Pack | £31,665 | Ramadan & Family Food Pack                                  |                                                                                                                                                                                                                                                                                                                                                                                                                                                                                                                                                                                                                                                                                                                                                                                                                                                                                                                                                                                                                                                                                                                                                                                                                                                                                                                                                                                                                                                                                                                                                                                                                                                                                                                                                                                                                                                                                                                                                                                                                                                                                                                                |
| Winter Blanket             | £15,766 | 9%                                                          |                                                                                                                                                                                                                                                                                                                                                                                                                                                                                                                                                                                                                                                                                                                                                                                                                                                                                                                                                                                                                                                                                                                                                                                                                                                                                                                                                                                                                                                                                                                                                                                                                                                                                                                                                                                                                                                                                                                                                                                                                                                                                                                                |
| Rice Bag                   | £15,364 |                                                             | Emergnecy (Rohin                                                                                                                                                                                                                                                                                                                                                                                                                                                                                                                                                                                                                                                                                                                                                                                                                                                                                                                                                                                                                                                                                                                                                                                                                                                                                                                                                                                                                                                                                                                                                                                                                                                                                                                                                                                                                                                                                                                                                                                                                                                                                                               |
| Education                  | £12,791 | Healthcare                                                  | 20%                                                                                                                                                                                                                                                                                                                                                                                                                                                                                                                                                                                                                                                                                                                                                                                                                                                                                                                                                                                                                                                                                                                                                                                                                                                                                                                                                                                                                                                                                                                                                                                                                                                                                                                                                                                                                                                                                                                                                                                                                                                                                                                            |
| Qurbani                    | £11,799 | 1296                                                        |                                                                                                                                                                                                                                                                                                                                                                                                                                                                                                                                                                                                                                                                                                                                                                                                                                                                                                                                                                                                                                                                                                                                                                                                                                                                                                                                                                                                                                                                                                                                                                                                                                                                                                                                                                                                                                                                                                                                                                                                                                                                                                                                |
| Family Empowerment         | £9,321  | Housing                                                     |                                                                                                                                                                                                                                                                                                                                                                                                                                                                                                                                                                                                                                                                                                                                                                                                                                                                                                                                                                                                                                                                                                                                                                                                                                                                                                                                                                                                                                                                                                                                                                                                                                                                                                                                                                                                                                                                                                                                                                                                                                                                                                                                |
| Tube Well                  | £2,747  | 16%                                                         |                                                                                                                                                                                                                                                                                                                                                                                                                                                                                                                                                                                                                                                                                                                                                                                                                                                                                                                                                                                                                                                                                                                                                                                                                                                                                                                                                                                                                                                                                                                                                                                                                                                                                                                                                                                                                                                                                                                                                                                                                                                                                                                                |
|                            |         |                                                             | 1000223                                                                                                                                                                                                                                                                                                                                                                                                                                                                                                                                                                                                                                                                                                                                                                                                                                                                                                                                                                                                                                                                                                                                                                                                                                                                                                                                                                                                                                                                                                                                                                                                                                                                                                                                                                                                                                                                                                                                                                                                                                                                                                                        |
|                            |         |                                                             |                                                                                                                                                                                                                                                                                                                                                                                                                                                                                                                                                                                                                                                                                                                                                                                                                                                                                                                                                                                                                                                                                                                                                                                                                                                                                                                                                                                                                                                                                                                                                                                                                                                                                                                                                                                                                                                                                                                                                                                                                                                                                                                                |