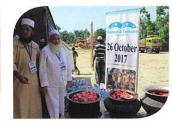

2017 was also very challenging year for Goreeb Fund due to the Rohingya crisis as more than 800,000 Rohingya fled the persecution and violence in Myanmar. Goreeb Fund was amongst the first charities to receive and support the Rohingya Refugees via Ukhia in Teknaf and so far we have spent £80k providing medicine, food, shelter, clothes and blanket.

1600 WHEELCHAIR DISTRIBUTED IN 2017

**£70** WILL MAKE SOMEONE MOBILE

Rohingya crisis 2017 has been one of the worst crisis to face Bangladesh in decades as over 800,000 refugees were fleeing violence and persecution in Burma. Goreeb Fund was one of the first orgainisation helping Rohingya refugee in Ukhia, Teknaf with food, medicine, shelter, clothes and blanket. So far we have spent around £70k on the Rohingya Project.