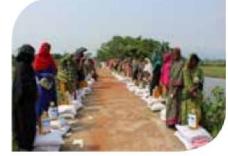

# **RICE BAG PROJECT**

Goreeb And Yateem Trust Fund গরীব এন্ড ইয়াতিম ট্রাষ্ট ফান্ড Imia Madania Kazir Bazar Sylhet, Date:09-08-2017 Rice Distribution August-2017

## MORE THAN 15 MADRASA HAVE BENIFITED

OVER 800 RICE BAG BEEN DISTRIBUTED

In 2017 Goreeb Fund has spent over £15,000 providing over 800 rice bags to various diffrent educational institues serving poor and needy students. The cost of providing one rice bag is £20.