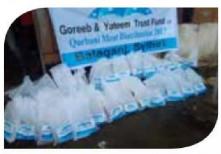

# **RICE BAG PROJECT**

Goreeb And Yateem Trust Fund গরীব এন্ড ইয়াতিম ট্রাষ্ট ফান্ড Imia Madania Kazir Bazar Sylhet, Date:09-08-2017 Rice Distribution August-2017

## MORE THAN 15 MADRASA HAVE BENIFITED

OVER 800 RICE BAG BEEN DISTRIBUTED

In 2017 Goreeb Fund has spent over £15,000 providing over 800 rice bags to various diffrent educational institues serving poor and needy students. The cost of providing one rice bag is £20.