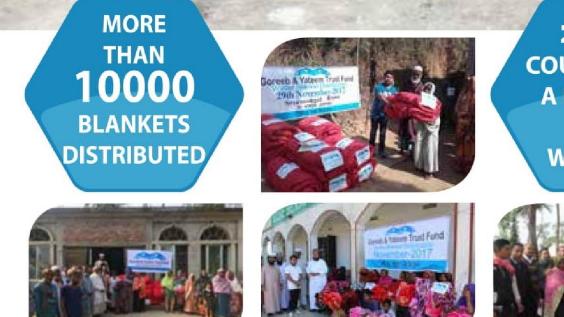

# WINTER BLANKET PROJECT

Goreeb & Yateem Trust Fund

£10 **COULD SAVE A PERSON** THIS WINTER!

Winter is a dreadful time for the poor and needy as they are thinking how to save themself from the biting cold. Goreeb Fund has disributed around 2,000 blankets in 2017 and so far we have distributed around 10,000 blankets