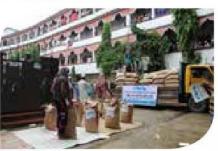

# **RICE BAG PROJECT**

Goreeb And Yateem Trust Fund গরীব এন্ড ইয়াতিম ট্রাষ্ট ফান্ড Imia Madania Kazir Bazar Sylhet, Date:09-08-2017 Rice Distribution August-2017

## MORE THAN 15 MADRASA HAVE BENIFITED

OVER 800 RICE BAG BEEN DISTRIBUTED

In 2017 Goreeb Fund has spent over £15,000 providing over 800 rice bags to various diffrent educational institues serving poor and needy students. The cost of providing one rice bag is £20.