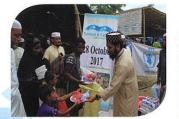

2017 was also very challenging year for Goreeb Fund due to the Rohingya crisis as more than 800,000 Rohingya fled the persecution and violence in Myanmar. Goreeb Fund was amongst the first charities to receive and support the Rohingya Refugees via Ukhia in Teknaf and so far we have spent £80k providing medicine, food, shelter, clothes and blanket.

1600 WHEELCHAIR DISTRIBUTED IN 2017

**£70** WILL MAKE SOMEONE MOBILE

Rohingya crisis 2017 has been one of the worst crisis to face Bangladesh in decades as over 800,000 refugees were fleeing violence and persecution in Burma. Goreeb Fund was one of the first orgainisation helping Rohingya refugee in Ukhia, Teknaf with food, medicine, shelter, clothes and blanket. So far we have spent around £70k on the Rohingya Project.