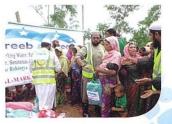

2017 was also very challenging year for Goreeb Fund due to the Rohingya crisis as more than 800,000 Rohingya fled the persecution and violence in Myanmar. Goreeb Fund was amongst the first charities to receive and support the Rohingya Refugees via Ukhia in Teknaf and so far we have spent £80k providing medicine, food, shelter, clothes and blanket.

1600 WHEELCHAIR DISTRIBUTED IN 2017

**£70** WILL MAKE SOMEONE MOBILE

Rohingya crisis 2017 has been one of the worst crisis to face Bangladesh in decades as over 800,000 refugees were fleeing violence and persecution in Burma. Goreeb Fund was one of the first orgainisation helping Rohingya refugee in Ukhia, Teknaf with food, medicine, shelter, clothes and blanket. So far we have spent around £70k on the Rohingya Project.