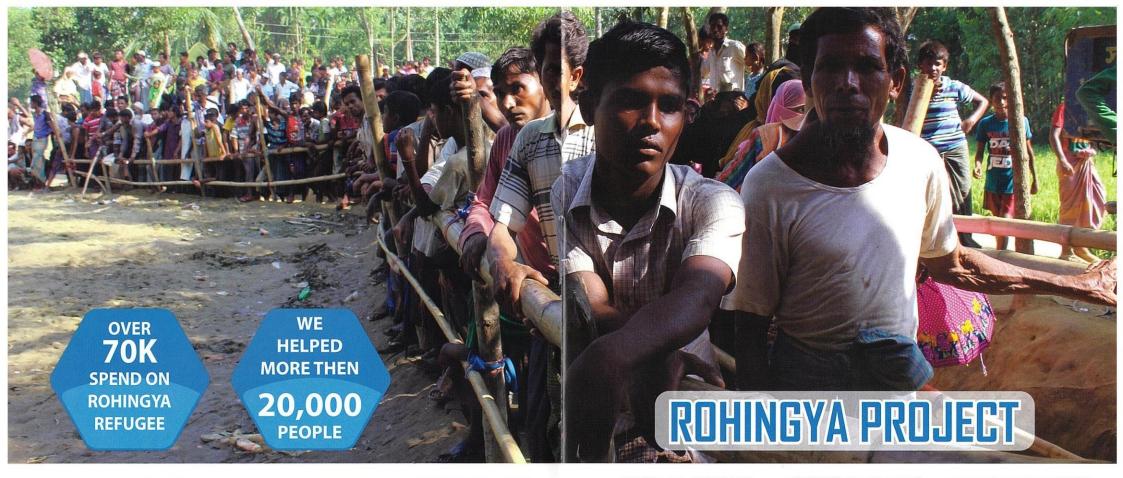

2017 was also very challenging year for Goreeb Fund due to the Rohingya crisis as more than 800,000 Rohingya fled the persecution and violence in Myanmar. Goreeb Fund was amongst the first charities to receive and support the Rohingya Refugees via Ukhia in Teknaf and so far we have spent £80k providing medicine, food, shelter, clothes and blanket.

1600 WHEELCHAIR DISTRIBUTED IN 2017

**£70** WILL MAKE SOMEONE MOBILE

Rohingya crisis 2017 has been one of the worst crisis to face Bangladesh in decades as over 800,000 refugees were fleeing violence and persecution in Burma. Goreeb Fund was one of the first orgainisation helping Rohingya refugee in Ukhia, Teknaf with food, medicine, shelter, clothes and blanket. So far we have spent around £70k on the Rohingya Project.