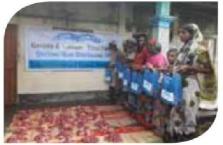

Before

Wheelchair is a great and easy way for disbaled people to move around. It cost only £70 to provide a poor person with such a gift. In 2017 Goreeb Fund has funded over 1,600 wheelchair and So Goreeb Fund has distributed over 5,000 wheelchairs.

1600 WHEELCHAIR DISTRIBUTED IN 2017

**£70** WILL MAKE SOMEONE MOBILE

Rohingya crisis 2017 has been one of the worst crisis to face Bangladesh in decades as over 800,000 refugees were fleeing violence and persecution in Burma. Goreeb Fund was one of the first orgainisation helping Rohingya refugee in Ukhia, Teknaf with food, medicine, shelter, clothes and blanket. So far we have spent around £70k on the Rohingya Project.