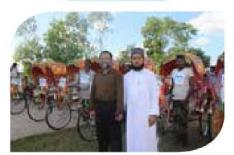

# **RICKSHAW PROJECT**

SINCE 2010 WE HAVE DISTRIBUTED OVER 124 RICKSHAW

THE COST OF ONE RICKSHAW IS £250

Many poor people struggle to purchase their tools of earning and spend a lifetime renting and hiring from other people. G&Y to-date has provided aroung 124 Rickshaws to the poor and needy, each Rickshaw cost £250.