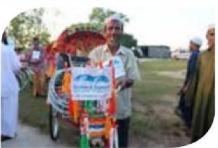

# **RICKSHAW PROJECT**

SINCE 2010 WE HAVE DISTRIBUTED OVER 124 RICKSHAW

THE COST OF ONE RICKSHAW IS £250

Many poor people struggle to purchase their tools of earning and spend a lifetime renting and hiring from other people. G&Y to-date has provided aroung 124 Rickshaws to the poor and needy, each Rickshaw cost £250.

NGEI

Goreeb & Eat

tober

EACH SEWING MACHINE COST £70

**SEWING MACHINE** 

Empowering a poor family is a great way to get them out of poverty therefore Goreeb Fund has so far provided around 250 sewing machine and 124 rickshaw to poor families.