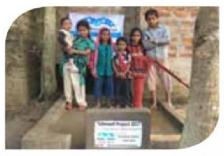

Goreeb & Yateem Trust Fund Tubewell Project 2017 Moulvibazar, Bangladesh

Tubewell Project 2017

# **TUBEWELL PROJECT**

SINCE 2010 WE HAVE INSTALLED OVER 110 TUBEWELLS

THE COST OF ONE TUBEWELL IS £250

Many poor families in Bangladesh still lack access to basic clean water which is putting great risk on their health and well being. Goreeb Fund has installed 16 water well for such poor familes in 2017 and to-date we have installed over 110 water wells. The cost of providing a family with such precious long term gift is only £250