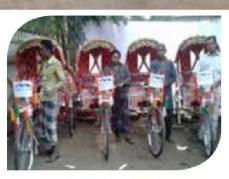

# **RICKSHAW PROJECT**

SINCE 2010 WE HAVE DISTRIBUTED OVER 124 RICKSHAW

THE COST OF ONE RICKSHAW IS £250

Many poor people struggle to purchase their tools of earning and spend a lifetime renting and hiring from other people. G&Y to-date has provided aroung 124 Rickshaws to the poor and needy, each Rickshaw cost £250.

NGEI

Goreeb & Eat

tober

EACH SEWING MACHINE COST £70

**SEWING MACHINE** 

Empowering a poor family is a great way to get them out of poverty therefore Goreeb Fund has so far provided around 250 sewing machine and 124 rickshaw to poor families.