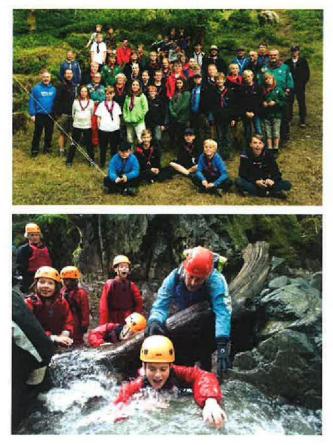

There've been plenty of opportunities for the Troop to find out about Scouting in other countries with our first JOTI sleep over last October proving a big hit with the Scouts and then our epic Summer Camp with Danish Scouts from Østerhøj-Måløv in August.

Summer camp was a huge success – with approximately 55 Scouts and leaders from both Groups camping together for 7 nights at Scout Adventures' Great Tower activity centre. As well as some some traditional Scouting and team building challenges, we took full advantage of the adventurous activities on offer with ghyll scrambling, rock climbing and axe throwing proving to be some of highlights for the Scouts. It was great for the leaders to see our Scouts integrating with the Danish young people so well, and we hope that they'll be able to stay in touch with their new friends. We've already started talking with the Danish leaders about another joint camp in 2020 and/or joining them for the next Danish Jamboree in 2022!