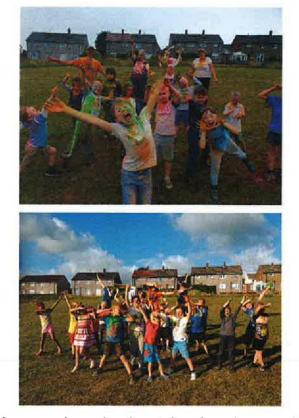

We finished the year with what seems to be becoming an end of year tradition. We held a 'slip n slide' night which had Beavers, Young Leaders and a certain Leader, namely Ross, flinging themselves down a wet soapy tarpaulin. We also had a Colour Run evening which had clouds of powder being deposited on the Beavers, Leaders and a couple of willing parents.

The summer term saw our Cubs take part in a colour run, which they thoroughly enjoyed, including our adult volunteers - apologies for car seats which are now various colours of the rainbow, it may become a fashion trend!