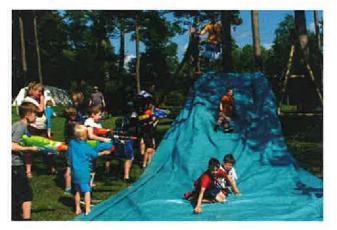

May saw us on District Camp at Ennerdale where the Beavers launched water rockets, and climbed along the low ropes. In June we had a Taster Camp, where we purely camped and played games much to all our enjoyment. Our newer Beavers got a taste of being under canvas and camp breakfast, yummy. And then finally in July we were on Group Camp. The Beavers got to experience a mammoth water slide, built by the Scouts. They lit fires and sang at the camp fire.

Through the year we've had a varied programme including some traditional Scouting – including cooking on open fires at various Troop meetings and at our "smokey hammocks camp" in April, team building & problem solving and developing our pioneering skills leading to us building a water slide at Group camp.