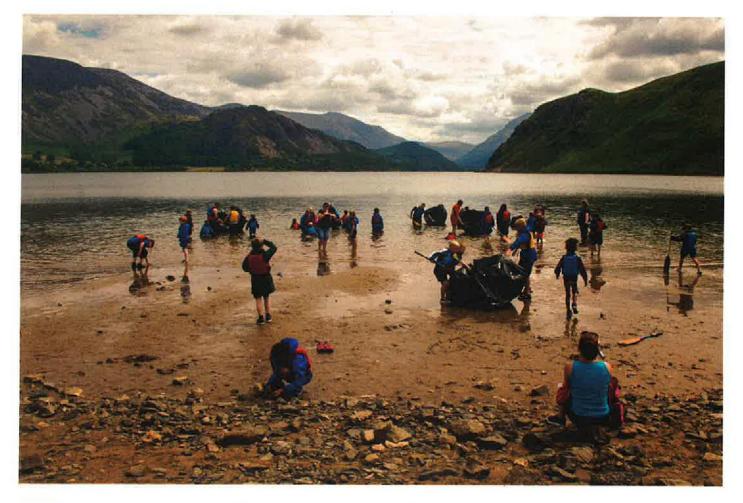

May saw us on District Camp at Ennerdale where the Beavers launched water rockets, and climbed along the low ropes. In June we had a Taster Camp, where we purely camped and played games much to all our enjoyment. Our newer Beavers got a taste of being under canvas and camp breakfast, yummy. And then finally in July we were on Group Camp. The Beavers got to experience a mammoth water slide, built by the Scouts. They lit fires and sang at the camp fire.