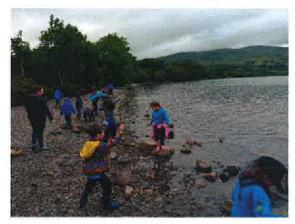

**Breakfast on Taster Camp** 

Pebble skimming on Taster Camp

Last year saw us say goodbye to Becky as she headed off to a new job and Beaver Group. Michael made a much-welcomed return and has slotted back into the Group like he's never been away. We've also said goodbye to two of our long standing Young Leaders, Daniel and Robert. Both are going off to University and we would like to sincerely thank them for the time and effort they have given the Group over the years and wish them both the very best for their next adventures.